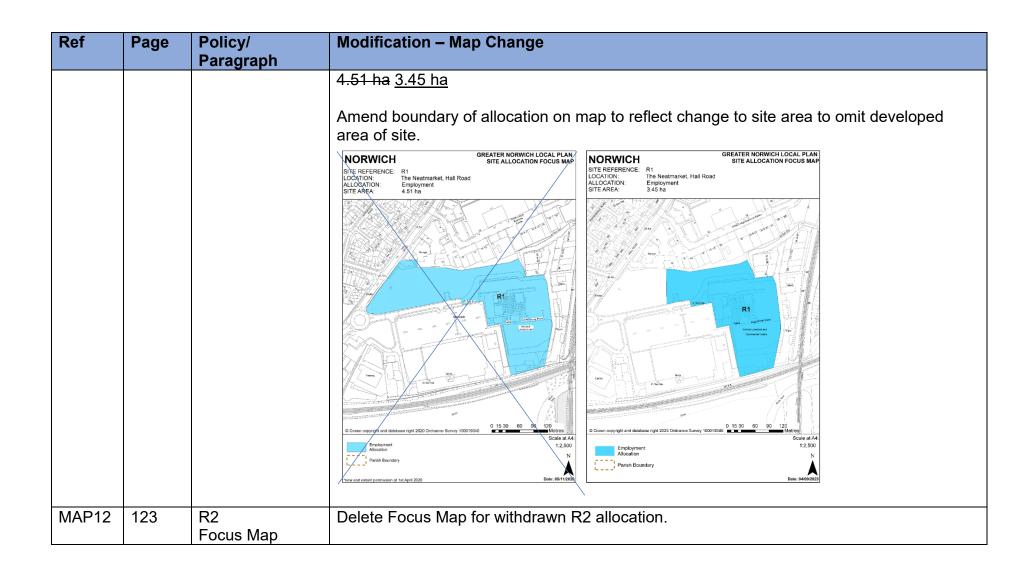

| Ref   | Page | Policy/<br>Paragraph     | Modification – Map Change                                                                                                                                                                                                                                                                                                                                                                                                                                                                                                                                                                                                                                                                                                                                                                                                                                                                                                                                                                                                                                                                                                                                                                                                                                                                                                                                                                                                                                                                                                                                                                                                                                                                                                                                                                                                                                                                                                                                                                                                                                                                                                      |
|-------|------|--------------------------|--------------------------------------------------------------------------------------------------------------------------------------------------------------------------------------------------------------------------------------------------------------------------------------------------------------------------------------------------------------------------------------------------------------------------------------------------------------------------------------------------------------------------------------------------------------------------------------------------------------------------------------------------------------------------------------------------------------------------------------------------------------------------------------------------------------------------------------------------------------------------------------------------------------------------------------------------------------------------------------------------------------------------------------------------------------------------------------------------------------------------------------------------------------------------------------------------------------------------------------------------------------------------------------------------------------------------------------------------------------------------------------------------------------------------------------------------------------------------------------------------------------------------------------------------------------------------------------------------------------------------------------------------------------------------------------------------------------------------------------------------------------------------------------------------------------------------------------------------------------------------------------------------------------------------------------------------------------------------------------------------------------------------------------------------------------------------------------------------------------------------------|
|       |      |                          | NORWICH  STE REFERENCE  CC13  LOCATION  ALLOCATION  SITE AREA  10 b 1  CC15  CC15  CC15  CC15  CC15  CC15  CC16  CC15  CC16  CC17  C |
| MAP9  | 102  | CC15<br>Focus Map        | Remove withdrawn allocation CC13 from the CC15 Focus Map.                                                                                                                                                                                                                                                                                                                                                                                                                                                                                                                                                                                                                                                                                                                                                                                                                                                                                                                                                                                                                                                                                                                                                                                                                                                                                                                                                                                                                                                                                                                                                                                                                                                                                                                                                                                                                                                                                                                                                                                                                                                                      |
| MAP10 | 109  | CC18 (CC19)<br>Focus Map | Amend Location information in the title to read:  Land at 440-150-154 Oak Street and 70-72 Sussex Street                                                                                                                                                                                                                                                                                                                                                                                                                                                                                                                                                                                                                                                                                                                                                                                                                                                                                                                                                                                                                                                                                                                                                                                                                                                                                                                                                                                                                                                                                                                                                                                                                                                                                                                                                                                                                                                                                                                                                                                                                       |
| MAP11 | 120  | R1<br>Focus Map          | Amend Site Area information in the title to read:                                                                                                                                                                                                                                                                                                                                                                                                                                                                                                                                                                                                                                                                                                                                                                                                                                                                                                                                                                                                                                                                                                                                                                                                                                                                                                                                                                                                                                                                                                                                                                                                                                                                                                                                                                                                                                                                                                                                                                                                                                                                              |