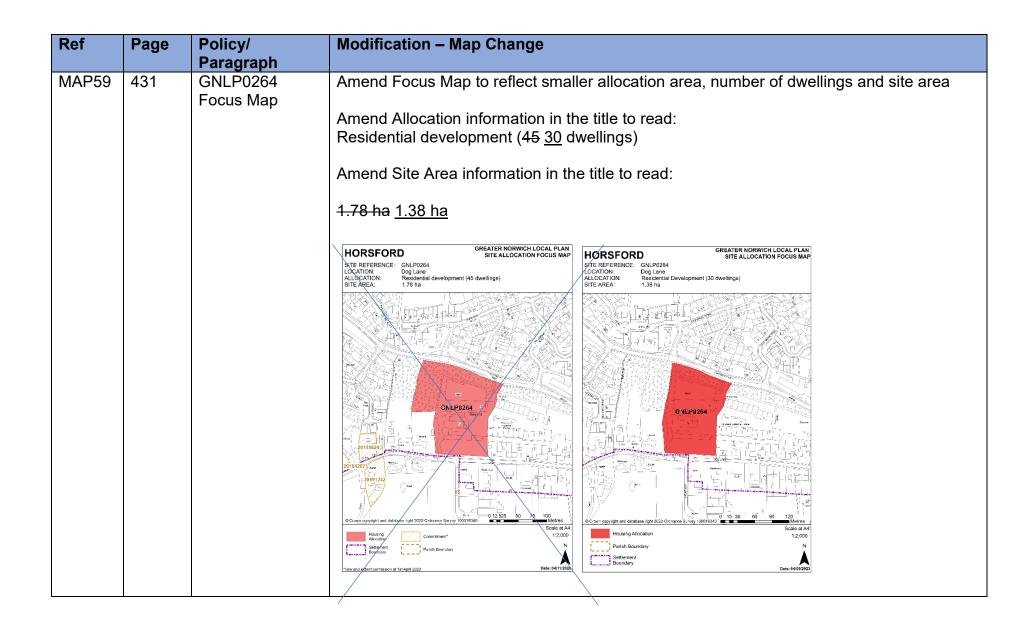

|



| Ref   | Page | Policy/<br>Paragraph                  | Modification – Map Change