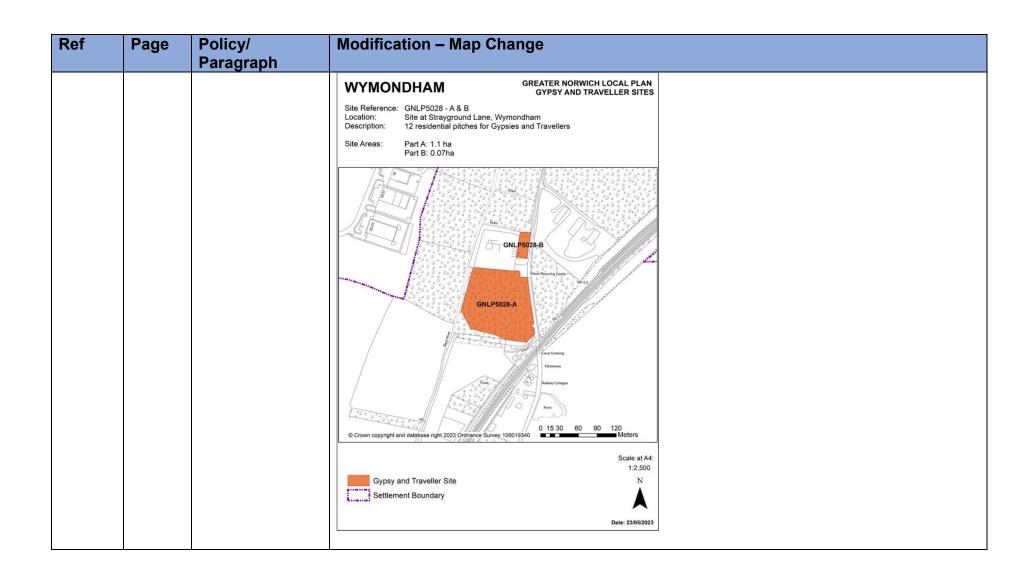

|                                  | Site Reference: GNLP5013 Location: Land at Ketteringham Depot Description: 10 residential pitches for Gypsies and Travellers Site Area: 0.7 ha       |
|       |      |                                  | GNLP5013                                                                                                                                             |
|       |      |                                  | Crown copyright and database right 2023 Ordnance Survey 100019340  Scale at A4: 1:3,500  Gypsy and Traveller Site  Parish Boundary  Date: 28/04/2023 |
| MAP79 | -    | GNLP5028 A<br>and B<br>Focus Map | Add Focus Map for GNLP5028 A and B Gypsy and Traveller site allocation at land at Strayground Lane, Wymondham                                        |