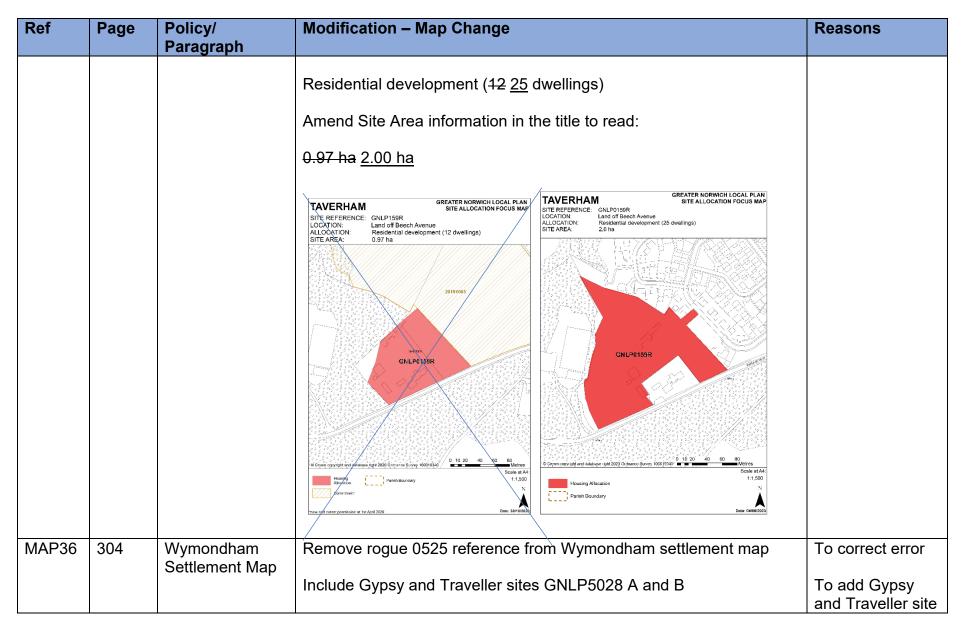

| Ref  | Page | Policy/<br>Paragraph                                                  | Modification – Map Change                                                                                                                                                                                                                                                    | Reasons                                                                           |
|------|------|-----------------------------------------------------------------------|------------------------------------------------------------------------------------------------------------------------------------------------------------------------------------------------------------------------------------------------------------------------------|-----------------------------------------------------------------------------------|
|      |      |                                                                       | Deletion of sites CC2 and CC13                                                                                                                                                                                                                                               |                                                                                   |
| MAP4 | 20   | East Norwich<br>Focus Map<br>(Moved to<br>Strategic Sites<br>section) | Update Location information in title to read:East Norwich Stragetic StrategicCarrow WOrks and Utilities Site and Land in front of ATB LawrenceScottUpdate Allocation information in the title to read:Mixed Use (4000 dwellings)                                             | To reflect<br>amendments to<br>policy and to<br>correct<br>typographical<br>error |
| MAP5 | 58   | GNLP1061R<br>Focus Map<br>(Moved to<br>Strategic Sites<br>section)    | Update Allocation information in the title to read:Aviation related employment and, aviation educational uses and<br>general employmentUpdate Site Area information in the title to read:42.46 ha43.66 haAmend boundary of allocation on map to reflect change to site area. | To reflect<br>amendments to<br>policy and<br>change to site<br>area               |