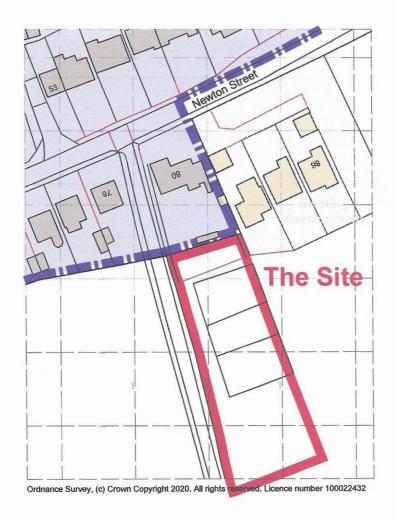

| 2. Site Details                                                             |                         |
|-----------------------------------------------------------------------------|-------------------------|
| Site location / address and post code                                       | Land off Newton Street, |
| (please include as an attachment to                                         | Newton St Faiths        |
| this response form a location plan of                                       | Norwich                 |
| the site on a scaled OS base with the boundaries of the site clearly shown) |                         |
| Secretaries of the site clearly shown)                                      |                         |
| Grid reference (if the same)                                                |                         |
| Grid reference (if known)                                                   |                         |
|                                                                             |                         |