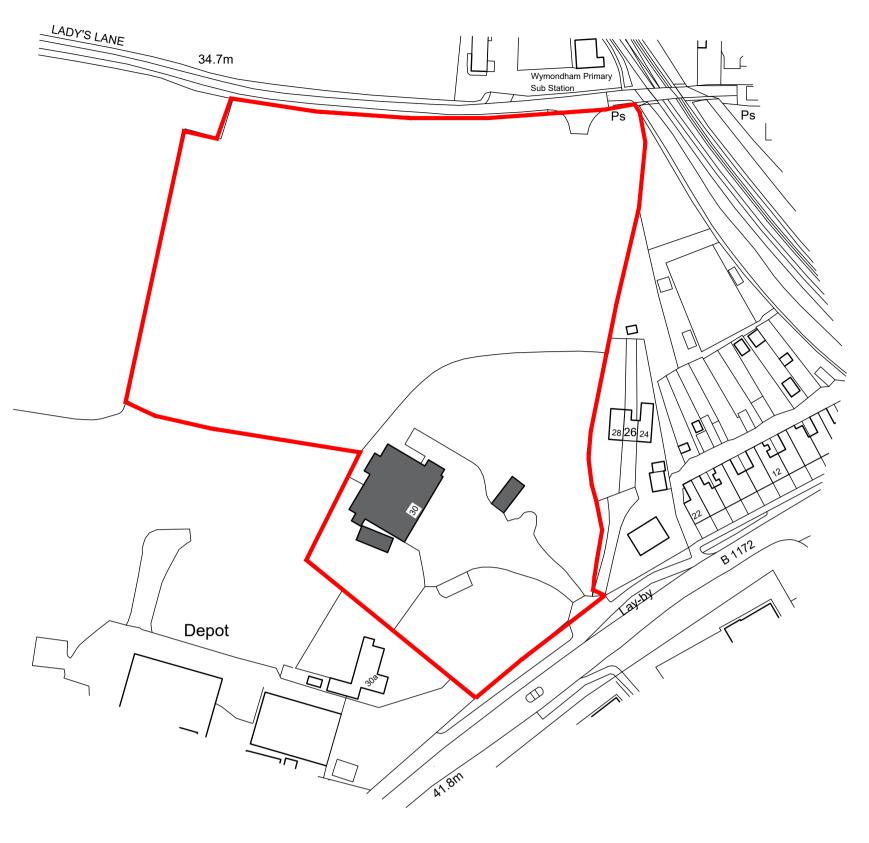

| 2. Site Details                                                                                                                                                   |                                  |
|-------------------------------------------------------------------------------------------------------------------------------------------------------------------|----------------------------------|
| Site location / address and post code                                                                                                                             | o London Road                    |
| (please include as an attachment<br>to this response form a location<br>plan of the site on a scaled OS<br>base with the boundaries of the<br>site clearly shown) | Wymondham<br>Norfolk<br>NR18 9JD |
| Grid reference (if known)                                                                                                                                         |                                  |
| Site area (hectares)                                                                                                                                              | 2.23 hectures                    |

# <u>PLANNING</u>

PETER CODLING ARCHITECTS
7 THE OLD CHURCH, ST. MATTHEW'S ROAD, NORWICH, NR1 1SP Tel: 01603 660408
Email: office@petercodlingarchitects.co.uk

London Road Wymondham

Block and Site Location Plan

| scale 1/500 1/1250 @ A1 |    |  |
|-------------------------|----|--|
| JOB NO <b>6100</b>      | 10 |  |
| DATE Feb 2020 DRAWN BY  |    |  |

THIS DESIGN IS THE COPYRIGHT OF PETER CODLING ARCHITECTS AND MAY NOT BE ALTERED, PHOTOGRAPHED, COPIED OR REPRODUCED WITHOUT WRITTEN CONSENT.