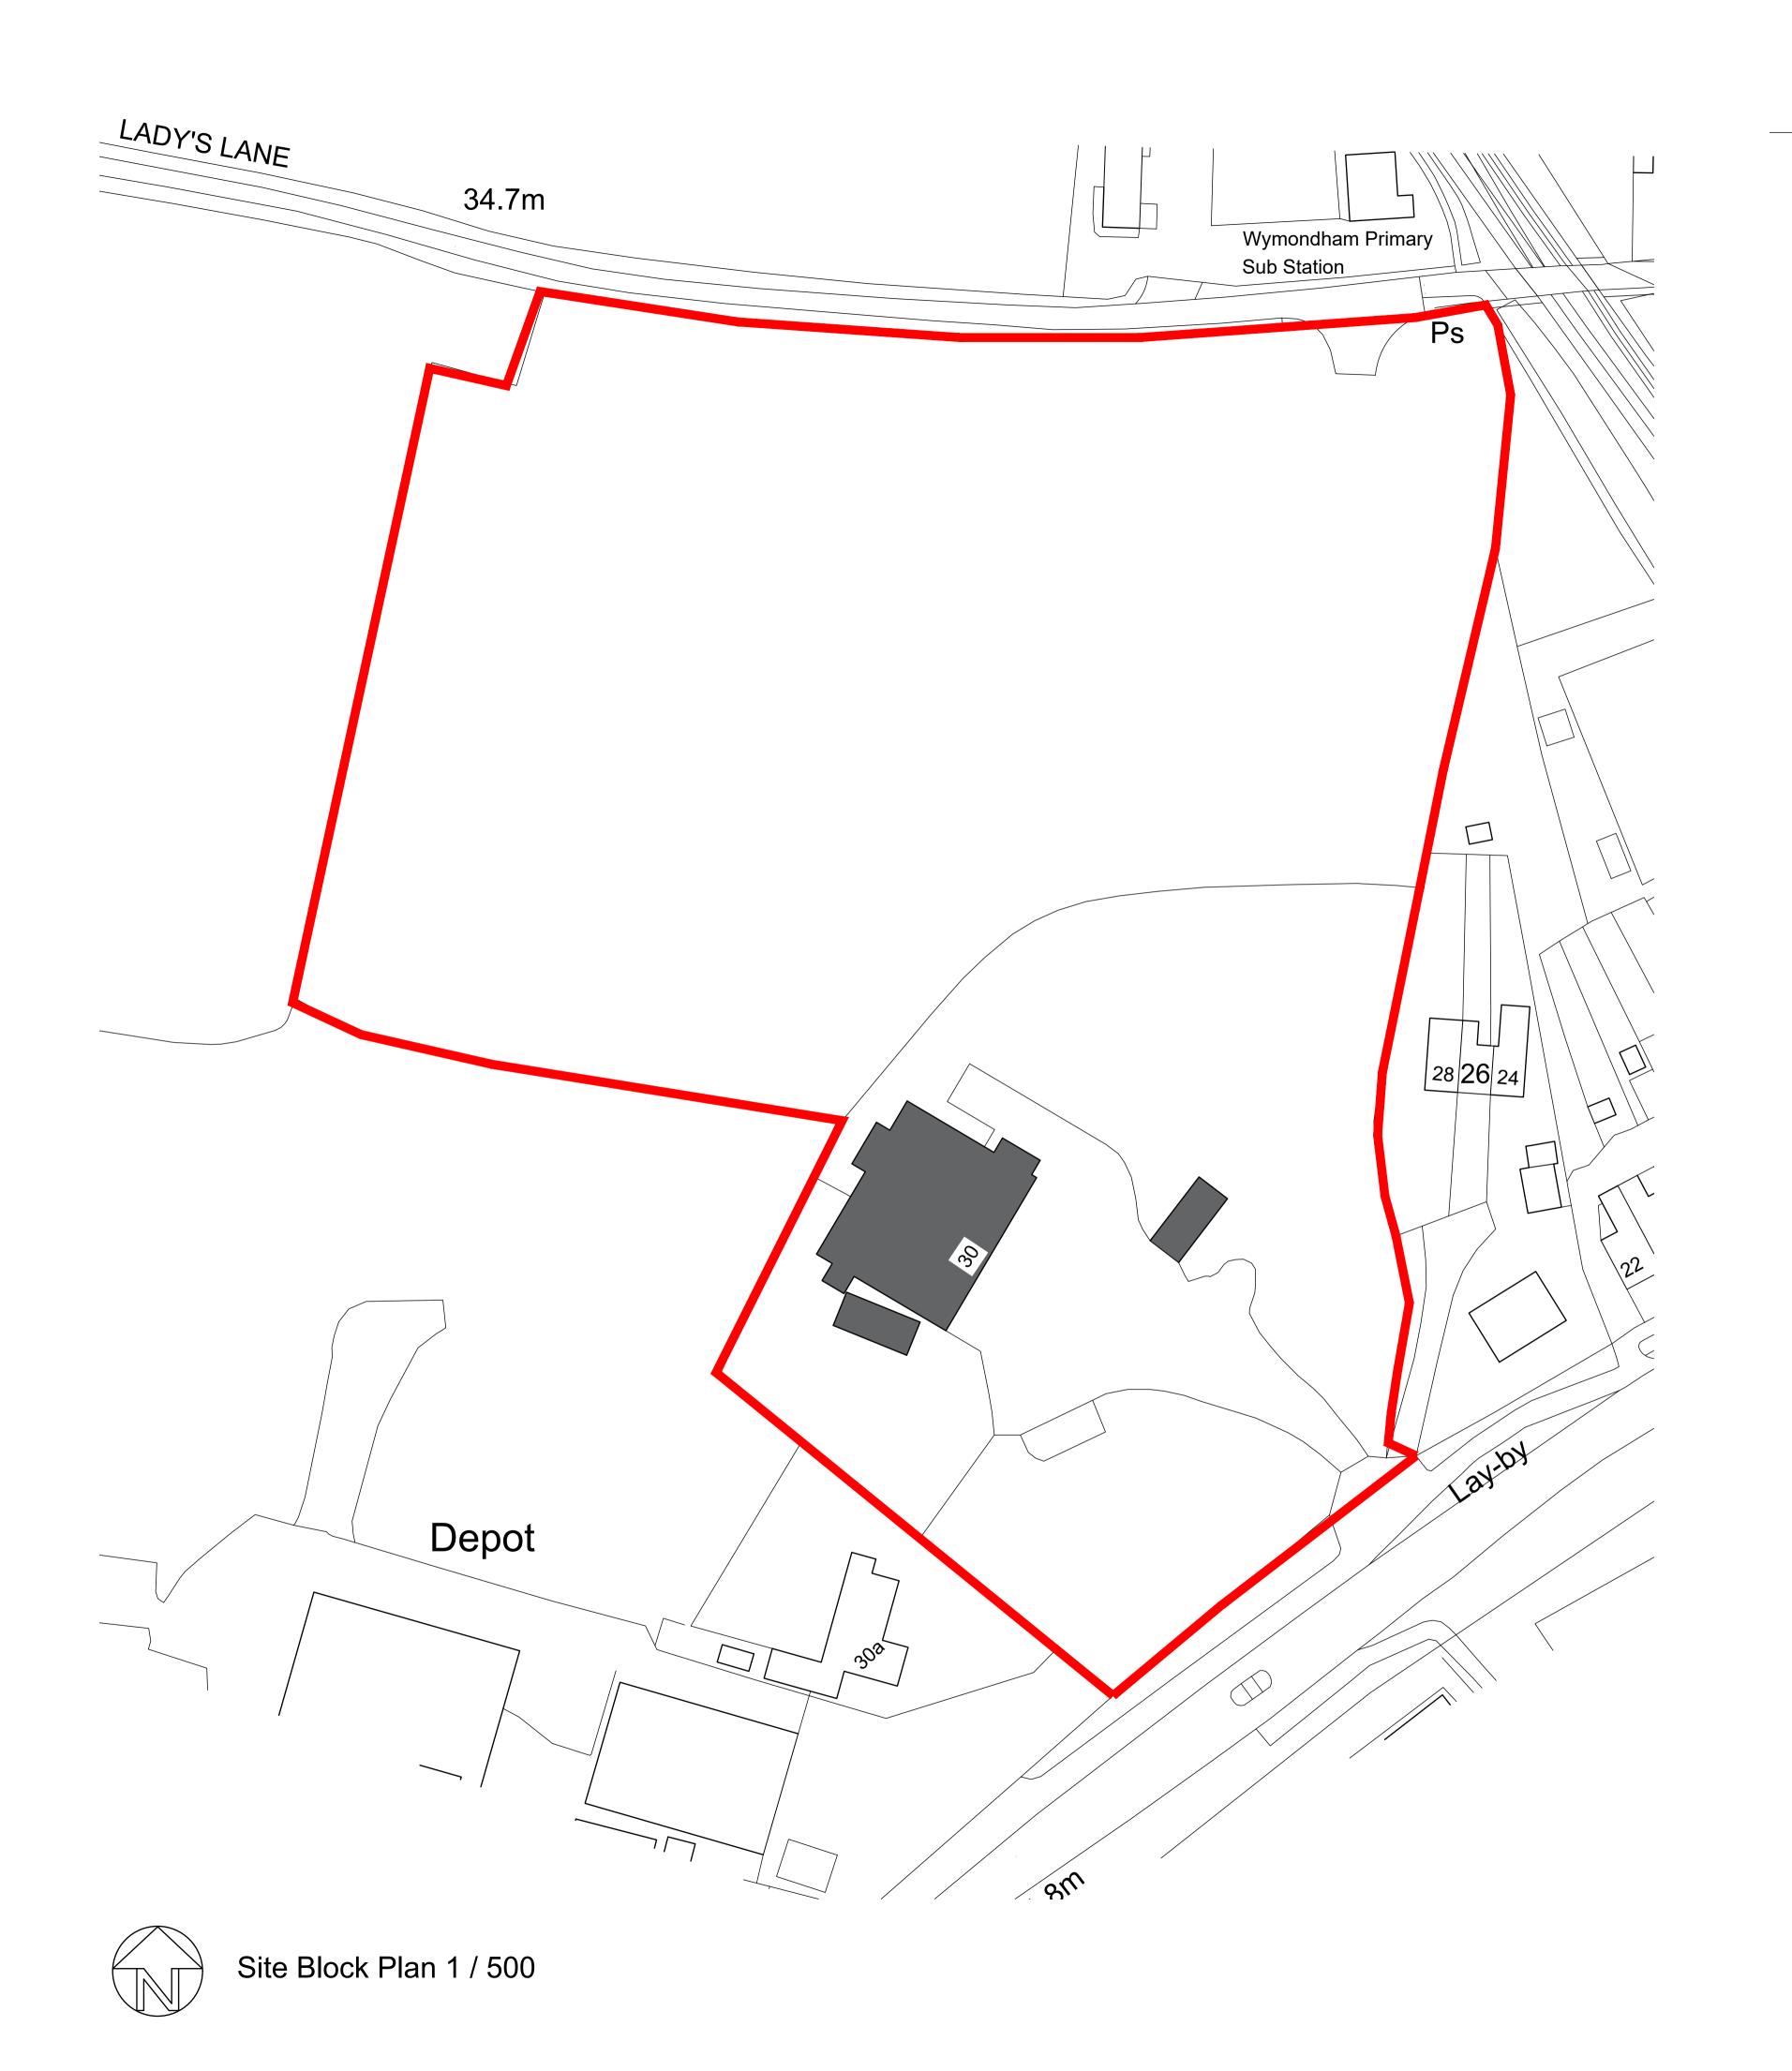

| 2. Site Details                                                                                                                                                   |                                  |
|-------------------------------------------------------------------------------------------------------------------------------------------------------------------|----------------------------------|
| Site location / address and post code                                                                                                                             | o London Road                    |
| (please include as an attachment<br>to this response form a location<br>plan of the site on a scaled OS<br>base with the boundaries of the<br>site clearly shown) | Wymondham<br>Norfolk<br>NR18 9JD |
| Grid reference (if known)                                                                                                                                         |                                  |
| Site area (hectares)                                                                                                                                              | 2.23 hectures                    |

# <u>PLANNING</u>

PETER CODLING ARCHITECTS
7 THE OLD CHURCH, ST. MATTHEW'S ROAD, NORWICH, NR1 1SP Tel: 01603 660408
Email: office@petercodlingarchitects.co.uk

London Road Wymondham

Block and Site Location Plan

| scale 1/500 1/1250 @ A1 |    |  |
|-------------------------|----|--|
| JOB NO <b>6100</b>      | 10 |  |
| DATE Feb 2020 DRAWN BY  |    |  |

THIS DESIGN IS THE COPYRIGHT OF PETER CODLING ARCHITECTS AND MAY NOT BE ALTERED, PHOTOGRAPHED, COPIED OR REPRODUCED WITHOUT WRITTEN CONSENT.