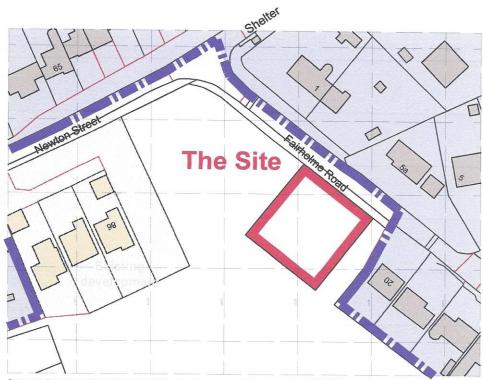

| 2. Site Details                                                             |                         |  |  |  |
|-----------------------------------------------------------------------------|-------------------------|--|--|--|
| Site location / address and post code                                       | Land off Fairholme Road |  |  |  |
| (please include as an attachment to                                         | Newton St Faiths        |  |  |  |
| this response form a location plan of                                       | Norfolk                 |  |  |  |
| the site on a scaled OS base with the boundaries of the site clearly shown) |                         |  |  |  |
|                                                                             |                         |  |  |  |
| Grid reference (if known)                                                   |                         |  |  |  |
|                                                                             |                         |  |  |  |

| Site area (hectares) | 0.1Ha |   |
|----------------------|-------|---|
|                      |       | £ |

| Site Ownership                                                                                                                                                                       |                             |                                                                           |  |  |
|--------------------------------------------------------------------------------------------------------------------------------------------------------------------------------------|-----------------------------|---------------------------------------------------------------------------|--|--|
| 3a. I (or my client)                                                                                                                                                                 |                             |                                                                           |  |  |
| Is the sole owner of the site                                                                                                                                                        | Is a part owner of the site | Do/Does not own (or hold<br>any legal interest in) the site<br>whatsoever |  |  |
|                                                                                                                                                                                      |                             | $\boxtimes$                                                               |  |  |
| 3b. Please provide the name, address and contact details of the site's landowner(s) and attach copies of all relevant title plans and deeds (if available).<br>MR HOWARD $do$ AGENT. |                             |                                                                           |  |  |
| 3c. If the site is in multiple<br>landownerships do all                                                                                                                              | Yes                         | No                                                                        |  |  |
| landowners support your proposal for the site?                                                                                                                                       |                             |                                                                           |  |  |
|                                                                                                                                                                                      |                             |                                                                           |  |  |