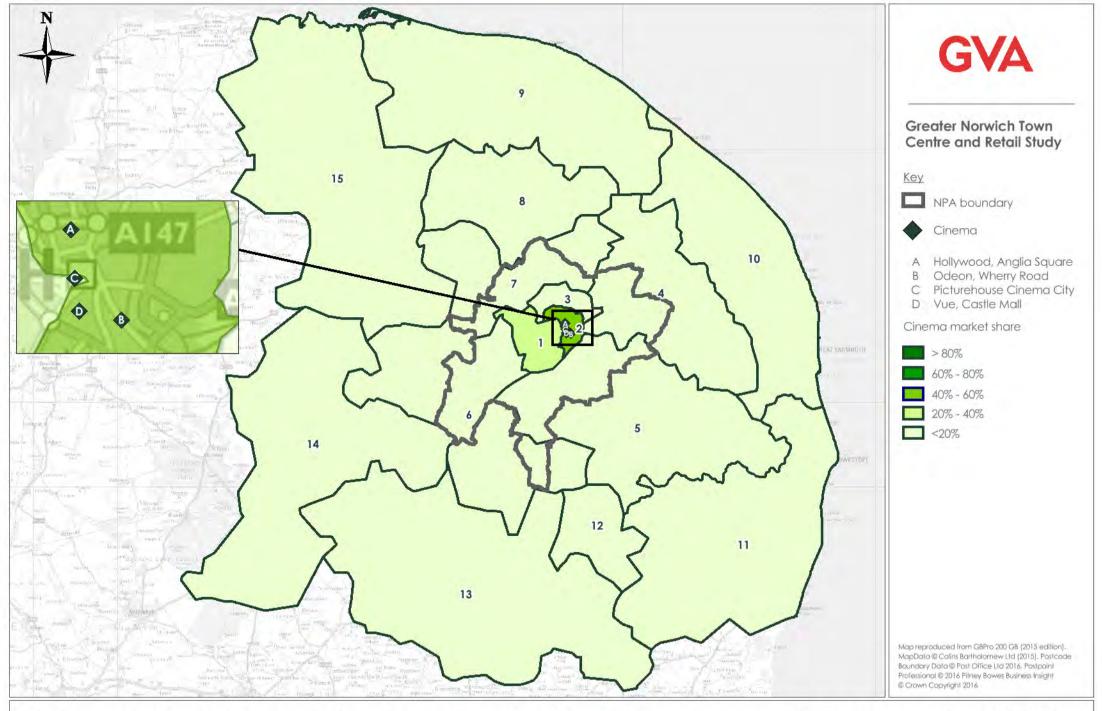

Lowestoft comparison goods market share

Thetford comparison goods market share

Odeon, Wherry Road, Norwich market share plan

Vue, Castle Mall, Golden Ball Street, Norwich market share plan

Picturehouse, Cinema City, St Andrew's Street, Norwich market share plan<sub>gva.co.uk</sub>

Hollywood Screen Cinema, Anglia Square, Norwich market share plan

Norwich Theatre Royal market share plan

Hollywood Bowl, Wherry Road, Norwich market share plan