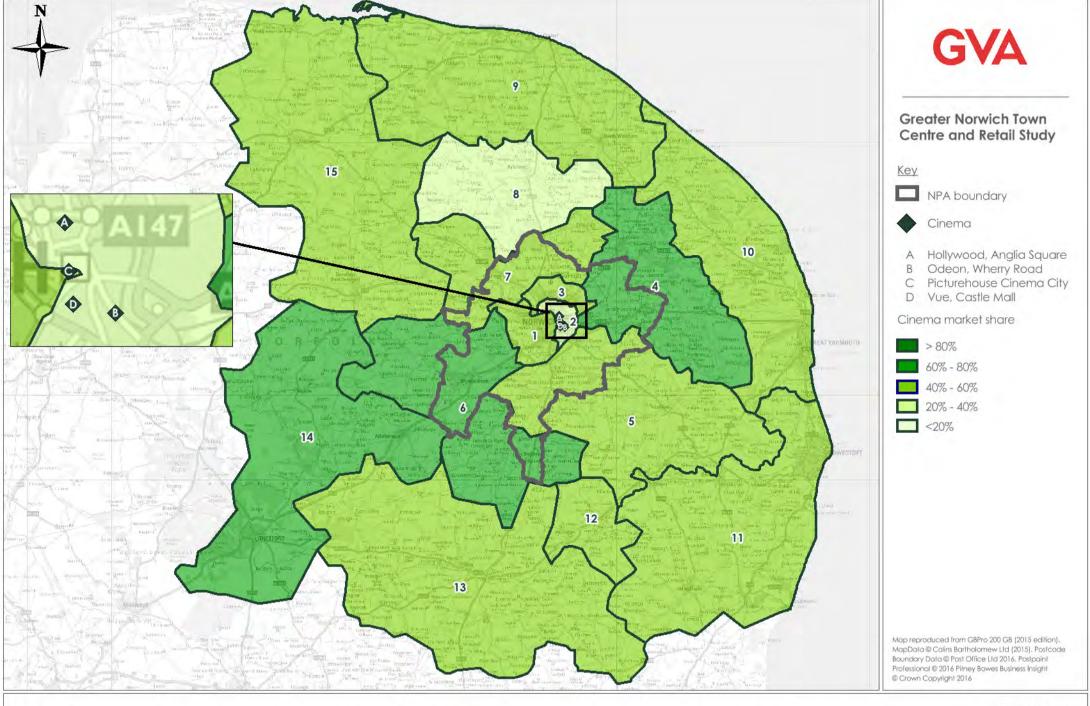

Lowestoft comparison goods market share

Thetford comparison goods market share

Odeon, Wherry Road, Norwich market share plan

Vue, Castle Mall, Golden Ball Street, Norwich market share plan

Picturehouse, Cinema City, St Andrew's Street, Norwich market share plan<sub>gva.co.uk</sub>

Hollywood Screen Cinema, Anglia Square, Norwich market share plan

Norwich Theatre Royal market share plan

Hollywood Bowl, Wherry Road, Norwich market share plan