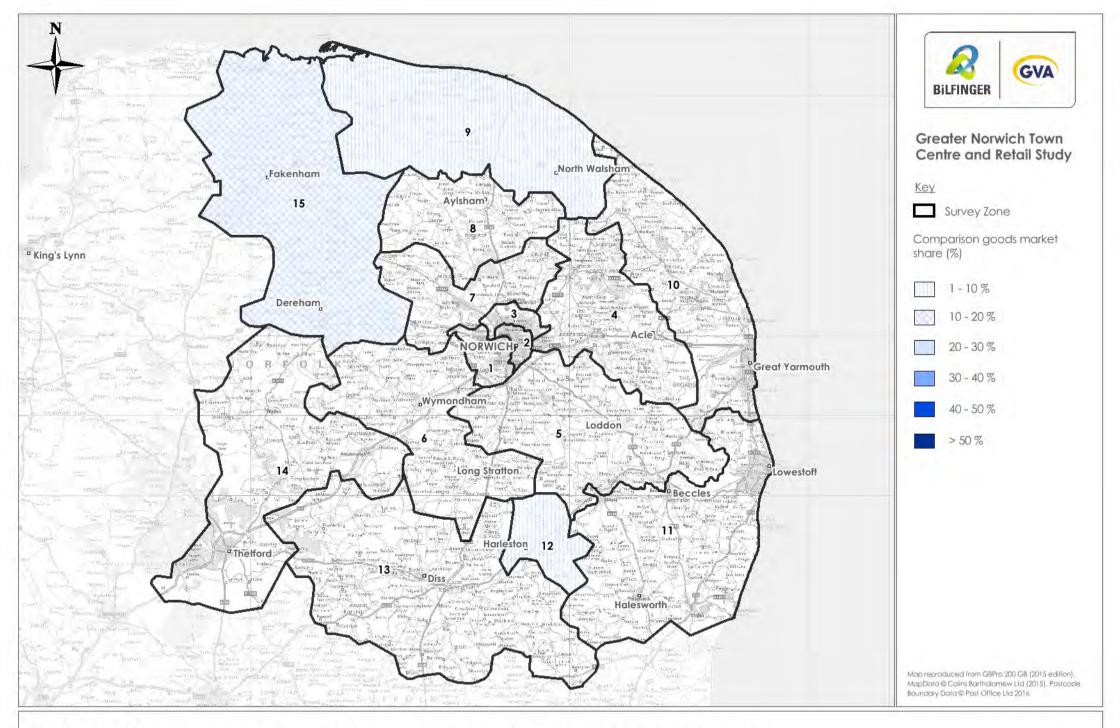

Beccles comparison goods market share

Bury St Edmunds comparison goods market share

Dereham comparison goods market share

Fakenham comparison goods market share

Great Yarmouth comparison goods market share