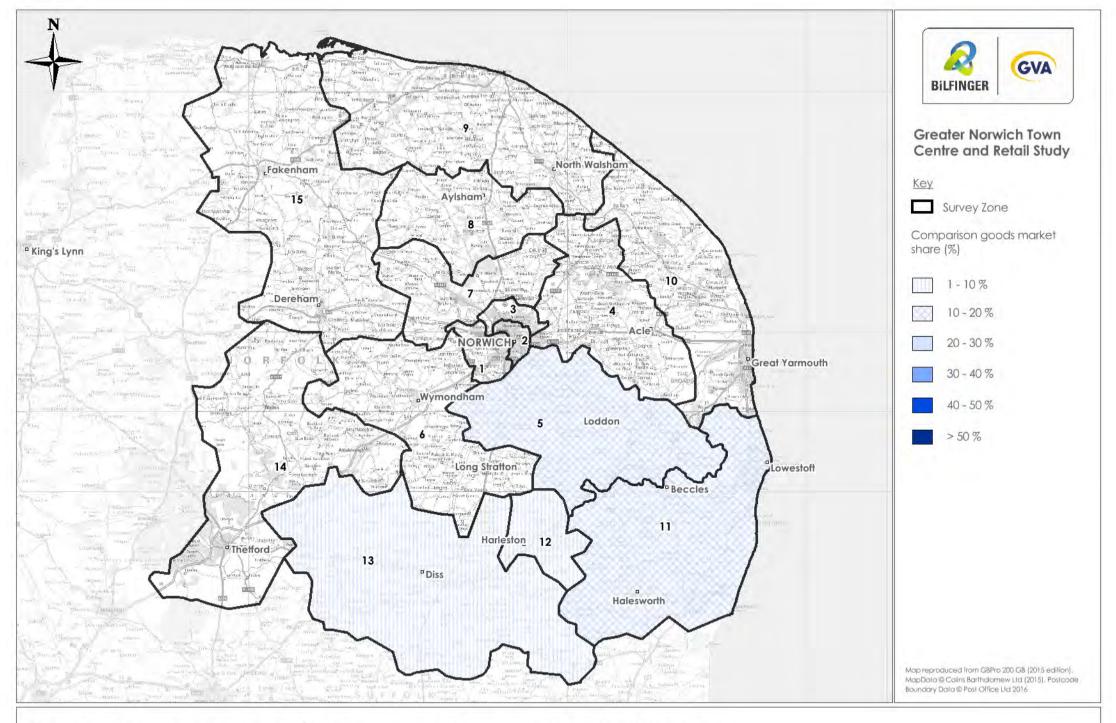

## Greater Norwich Town Centre and Retail Study

Norwich city centre comparison goods market share

Aylsham town centre comparison goods market share

Diss comparison goods market share

Harleston comparison goods market share