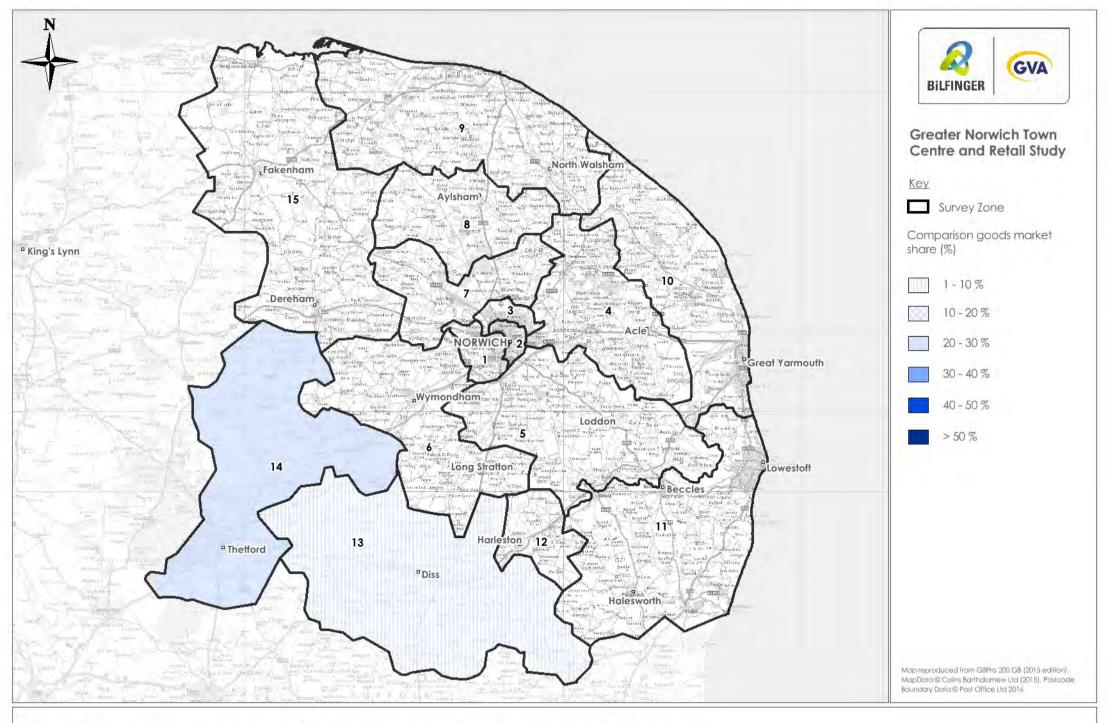

Lowestoft comparison goods market share

Thetford comparison goods market share

Odeon, Wherry Road, Norwich market share plan

Vue, Castle Mall, Golden Ball Street, Norwich market share plan

Picturehouse, Cinema City, St Andrew's Street, Norwich market share plan<sub>gva.co.uk</sub>