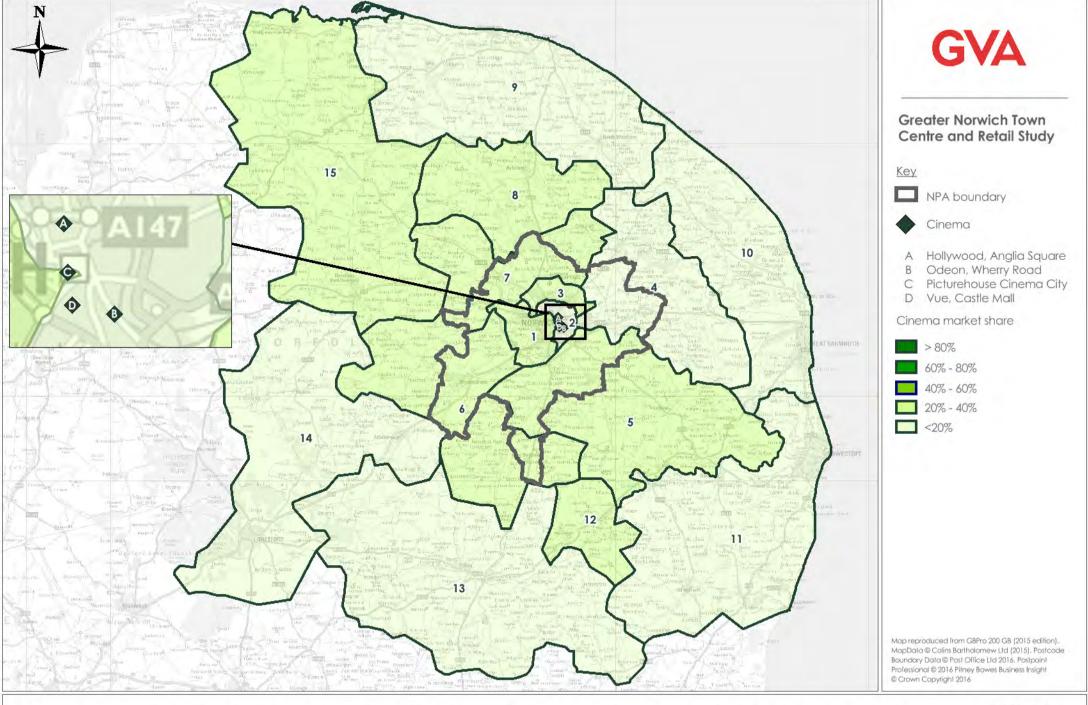

Lowestoft comparison goods market share

Thetford comparison goods market share

Odeon, Wherry Road, Norwich market share plan

Vue, Castle Mall, Golden Ball Street, Norwich market share plan

Picturehouse, Cinema City, St Andrew's Street, Norwich market share plan<sub>gva.co.uk</sub>

Hollywood Screen Cinema, Anglia Square, Norwich market share plan

Norwich Theatre Royal market share plan

Hollywood Bowl, Wherry Road, Norwich market share plan