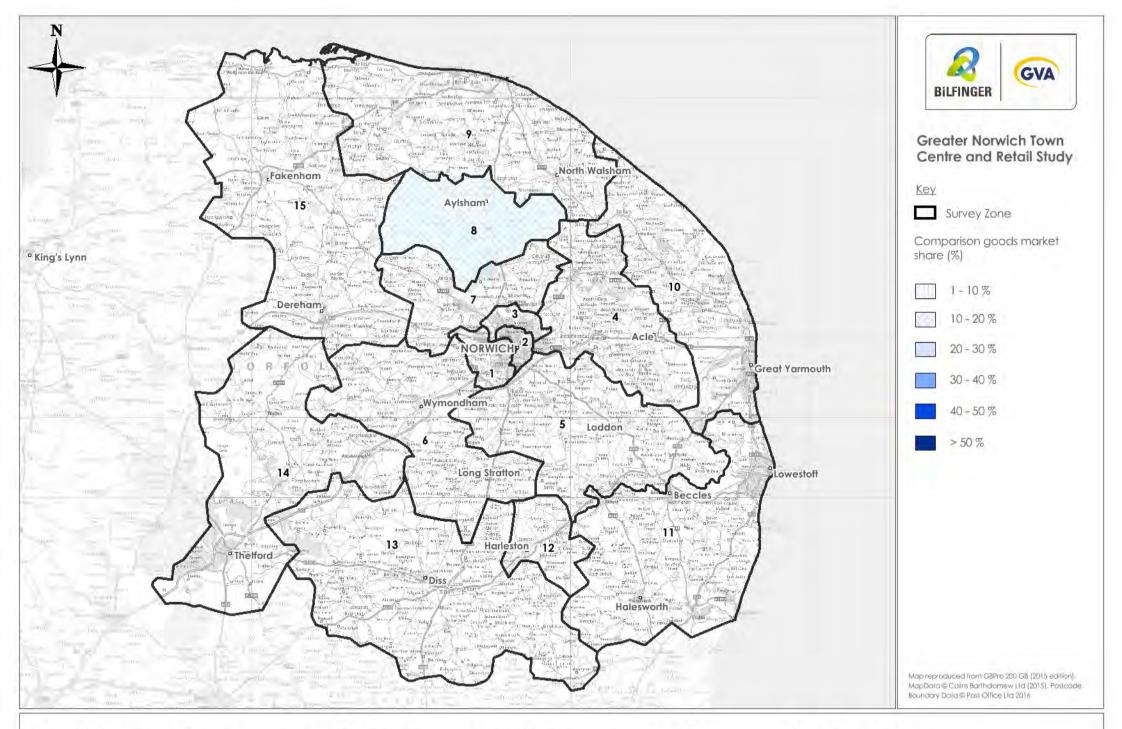

## Greater Norwich Town Centre and Retail Study

Norwich city centre comparison goods market share

Aylsham town centre comparison goods market share

Diss comparison goods market share

Harleston comparison goods market share