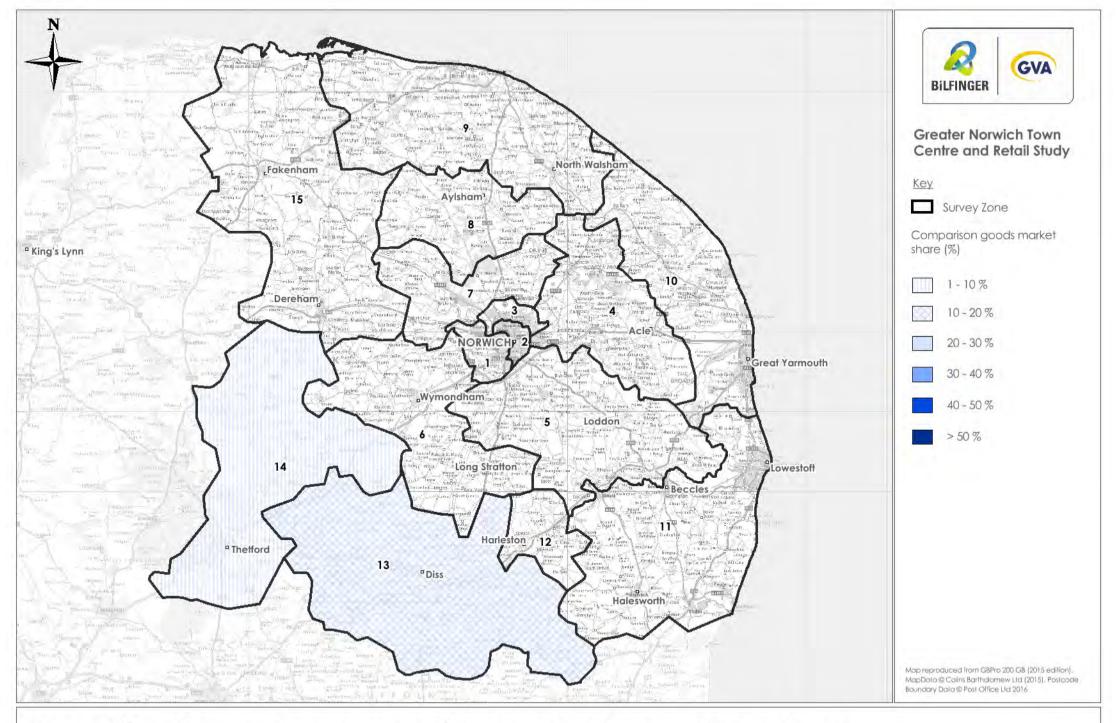

## Greater Norwich Town Centre and Retail Study

Norwich city centre comparison goods market share

Aylsham town centre comparison goods market share

Diss comparison goods market share

Harleston comparison goods market share