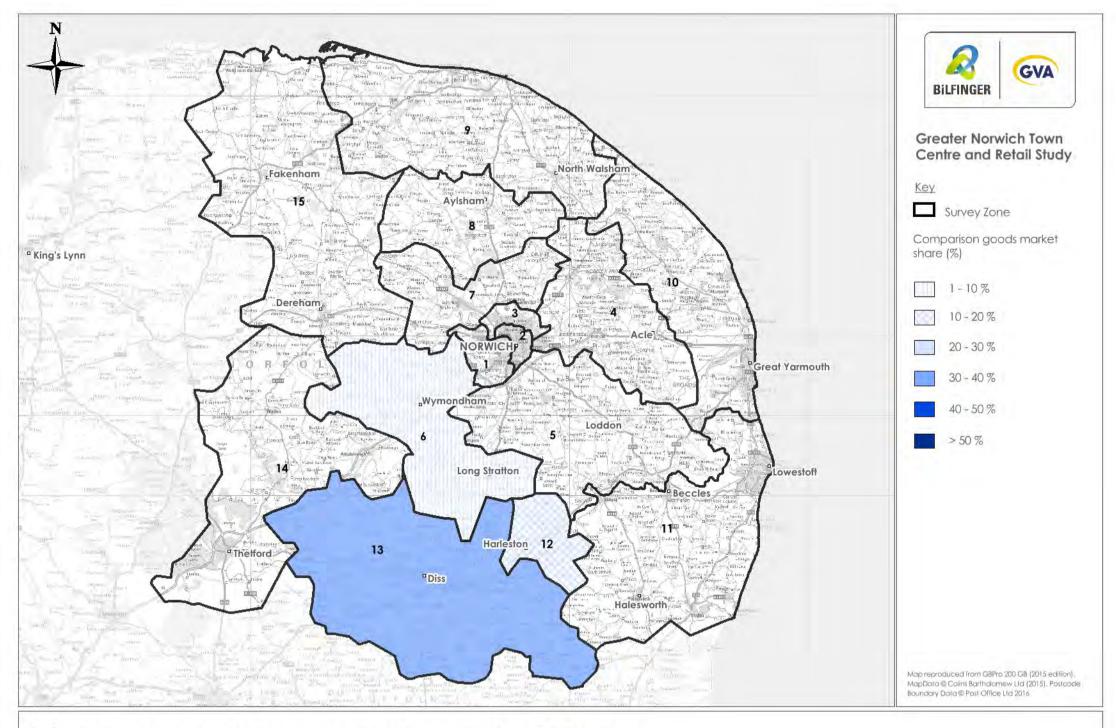

## Greater Norwich Town Centre and Retail Study

Norwich city centre comparison goods market share

Aylsham town centre comparison goods market share

Diss comparison goods market share

Harleston comparison goods market share