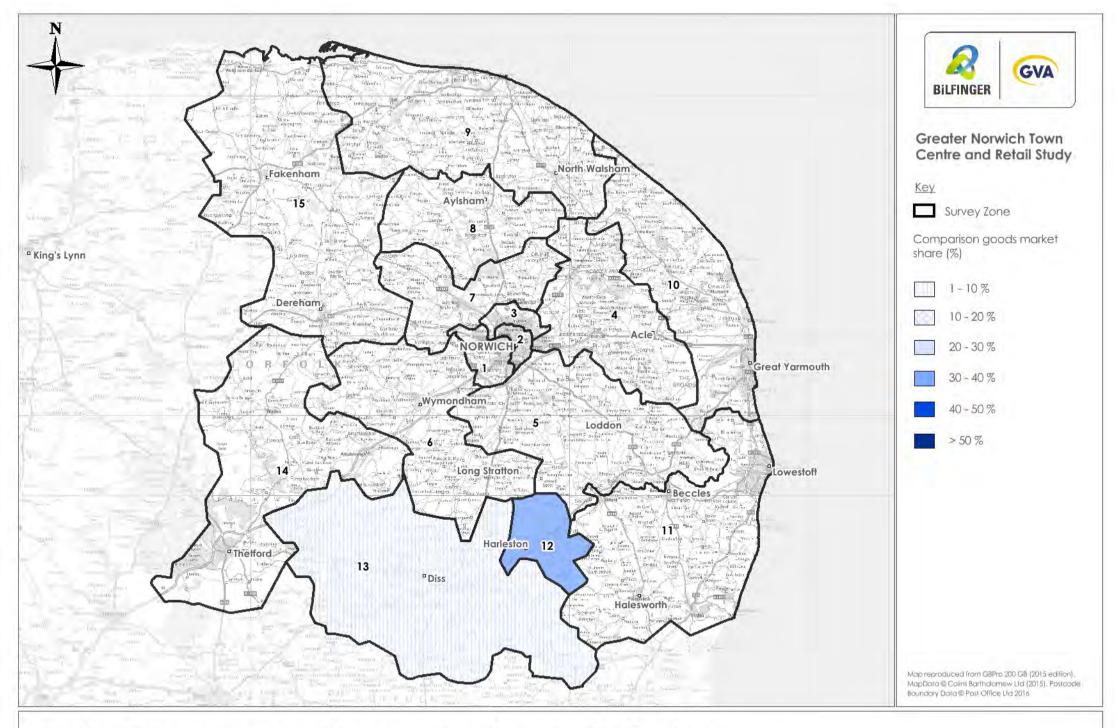

## Greater Norwich Town Centre and Retail Study

Norwich city centre comparison goods market share

Aylsham town centre comparison goods market share

Diss comparison goods market share

Harleston comparison goods market share