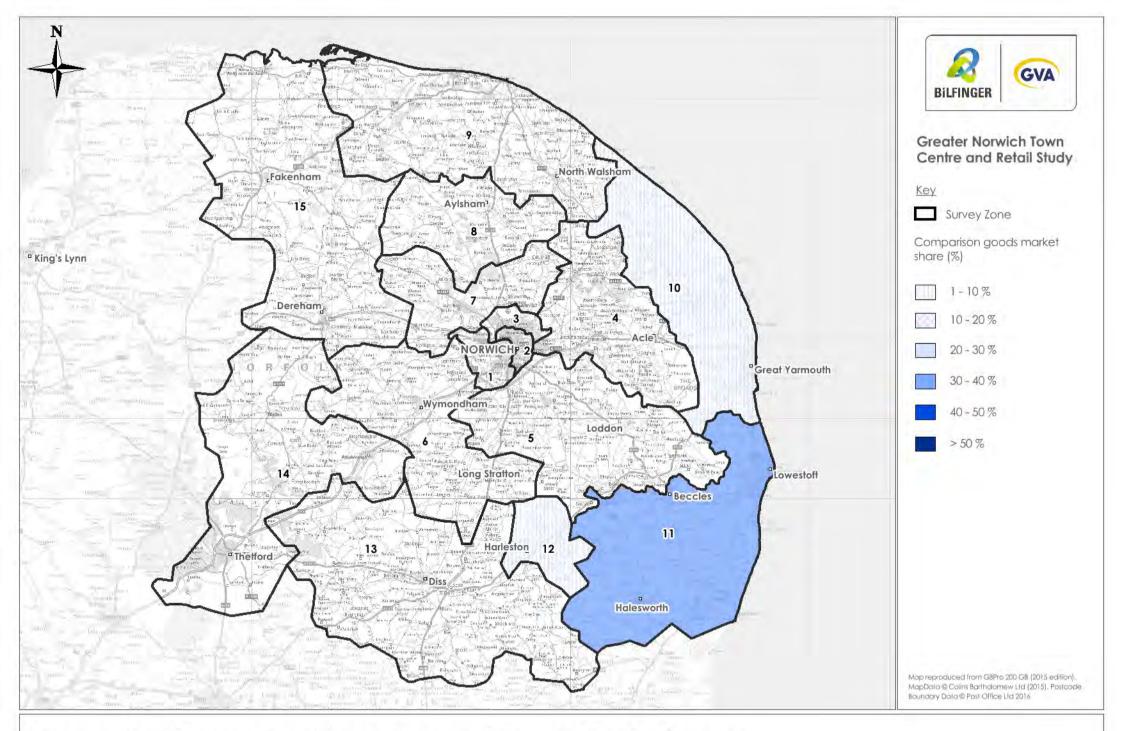

Beccles comparison goods market share

Bury St Edmunds comparison goods market share

Dereham comparison goods market share

Fakenham comparison goods market share

Great Yarmouth comparison goods market share