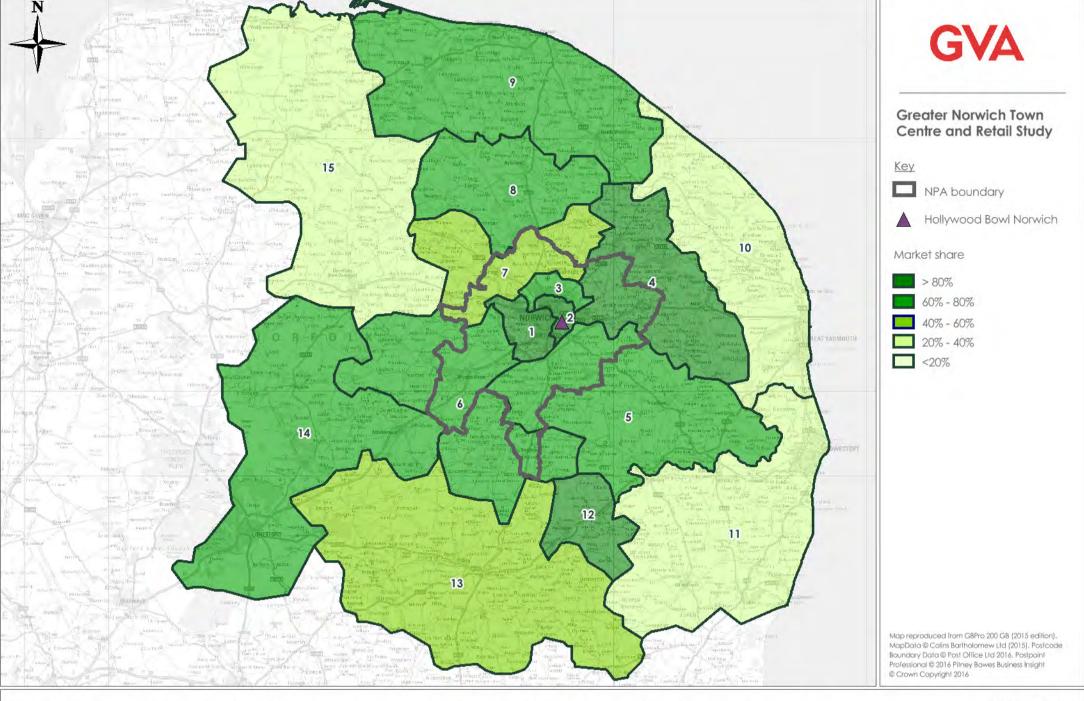

## Greater Norwich Town Centre and Retail Study

Norwich city centre comparison goods market share

Aylsham town centre comparison goods market share

Diss comparison goods market share

Harleston comparison goods market share

Hollywood Screen Cinema, Anglia Square, Norwich market share plan

Norwich Theatre Royal market share plan

Hollywood Bowl, Wherry Road, Norwich market share plan