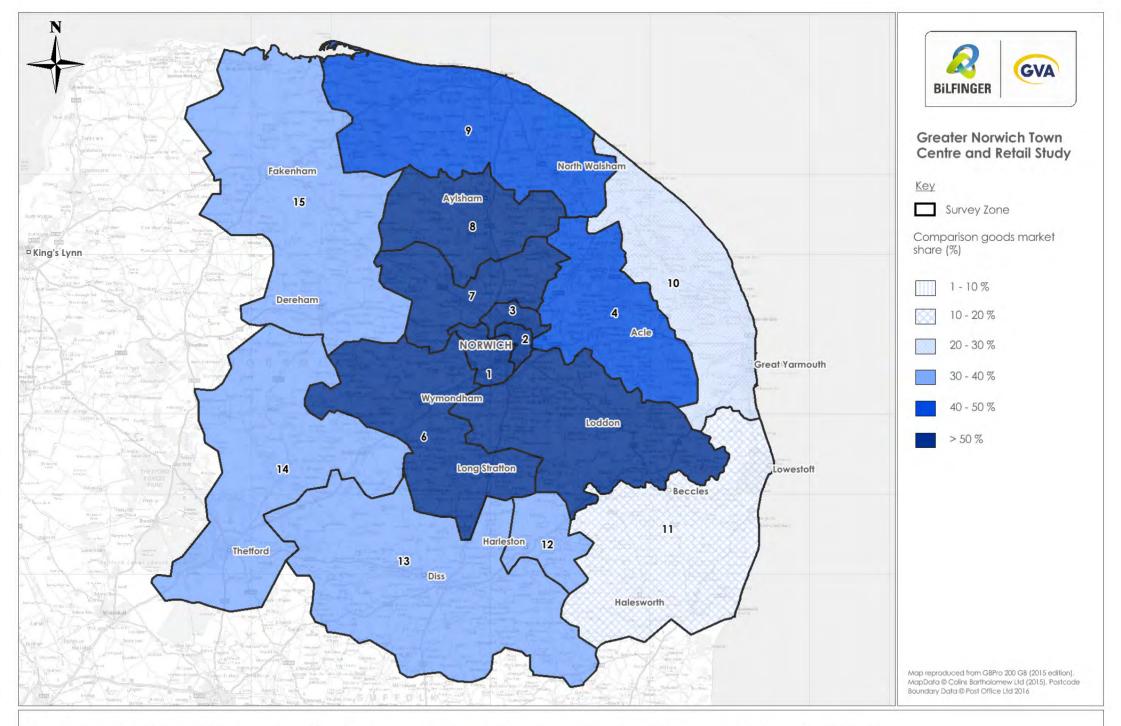

## Greater Norwich Town Centre and Retail Study

Norwich city centre comparison goods market share

Aylsham town centre comparison goods market share

Diss comparison goods market share

Harleston comparison goods market share