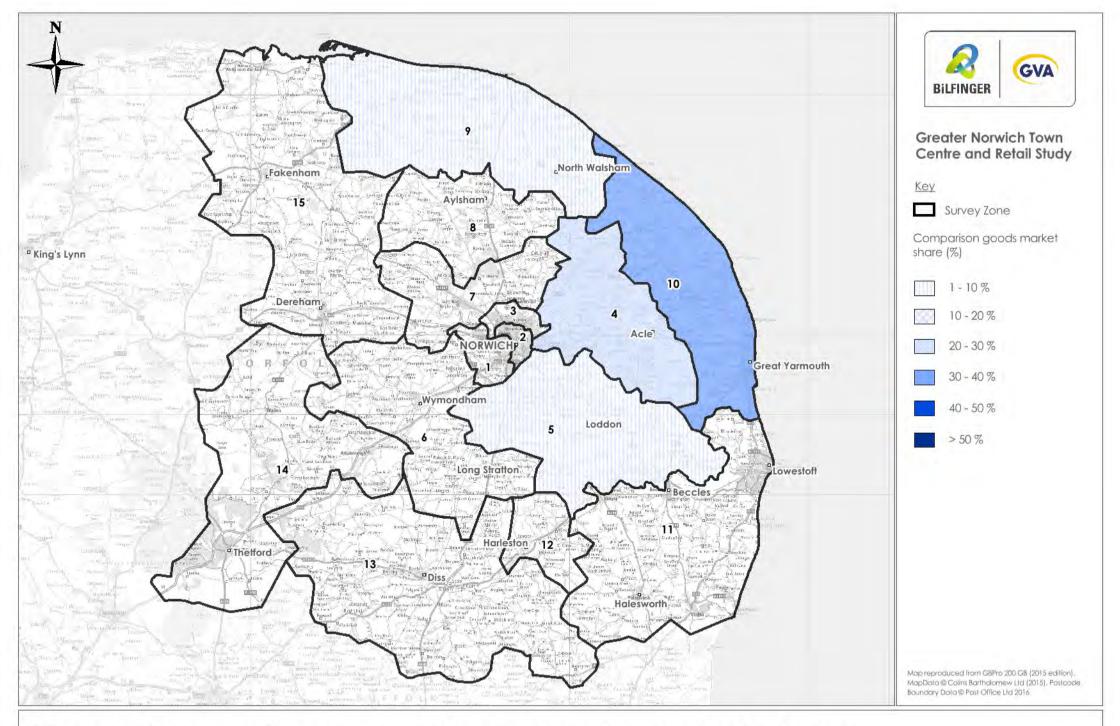

## Greater Norwich Town Centre and Retail Study

Norwich city centre comparison goods market share

Aylsham town centre comparison goods market share

Diss comparison goods market share

Harleston comparison goods market share