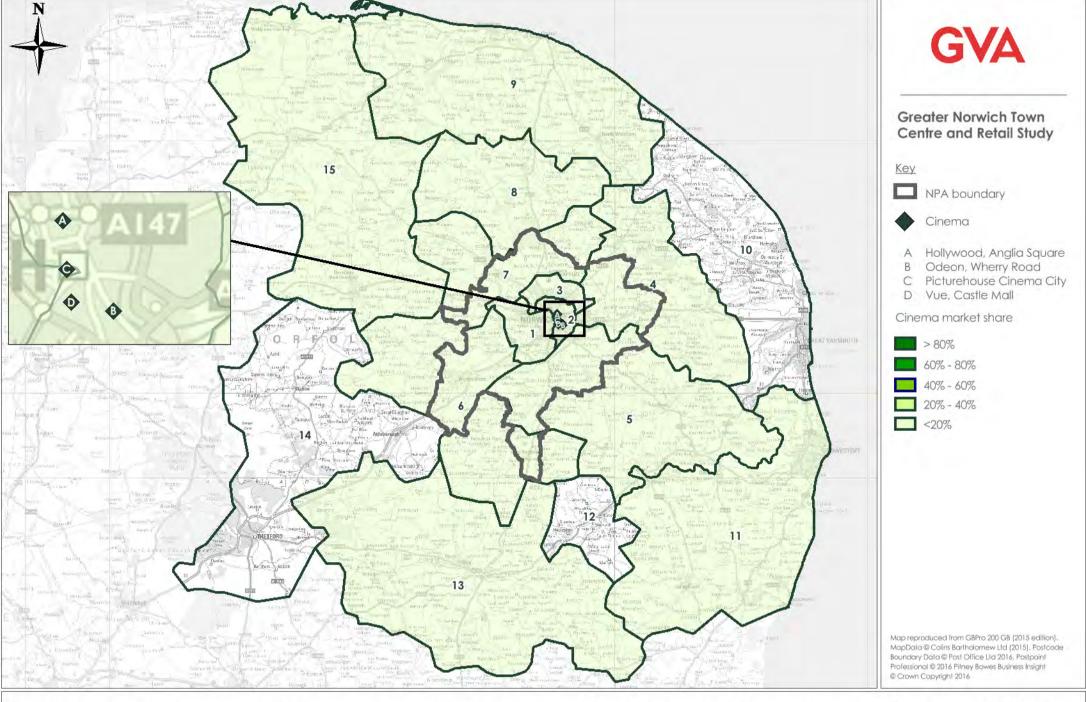

Lowestoft comparison goods market share

Thetford comparison goods market share

Odeon, Wherry Road, Norwich market share plan

Vue, Castle Mall, Golden Ball Street, Norwich market share plan

Picturehouse, Cinema City, St Andrew's Street, Norwich market share plan<sub>gva.co.uk</sub>

Hollywood Screen Cinema, Anglia Square, Norwich market share plan

Norwich Theatre Royal market share plan

Hollywood Bowl, Wherry Road, Norwich market share plan