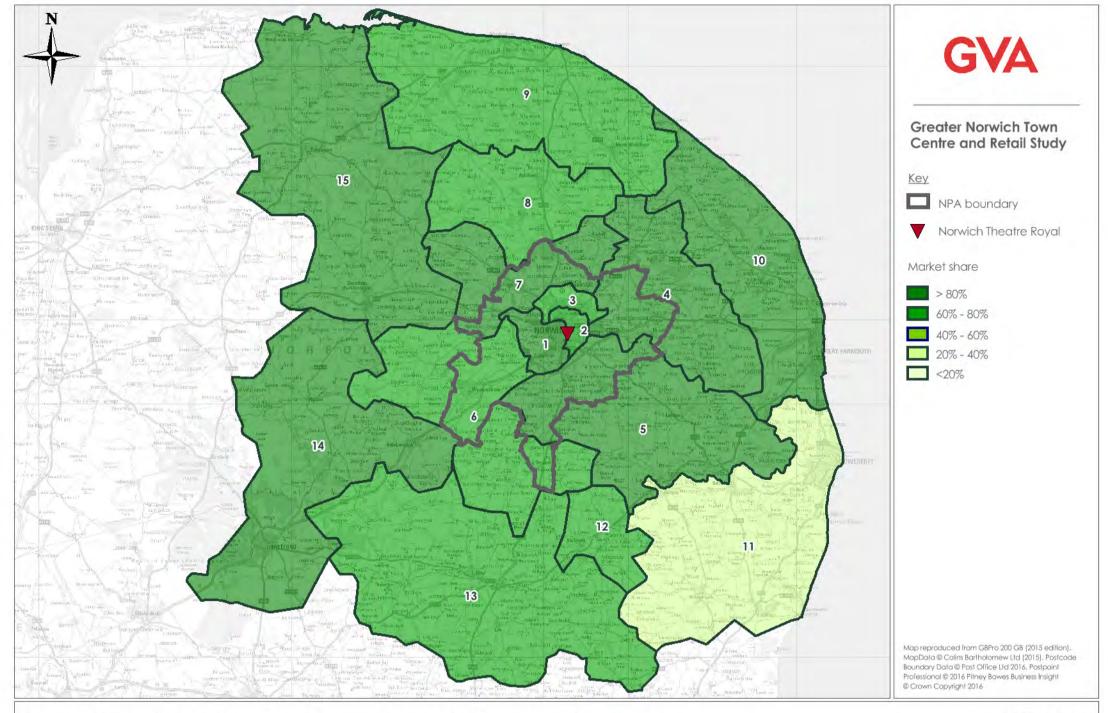

Hollywood Screen Cinema, Anglia Square, Norwich market share plan

Norwich Theatre Royal market share plan

Hollywood Bowl, Wherry Road, Norwich market share plan