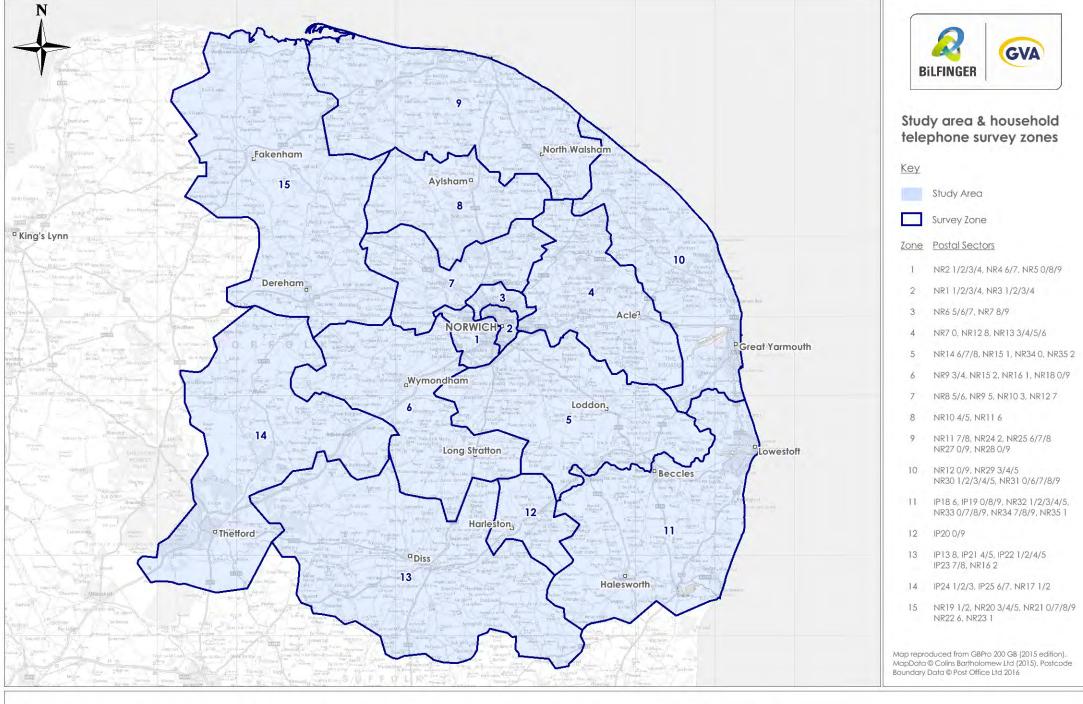

## Volume 2: Study Area & Market Share Plans

- Study Area Plan
- Norwich city centre comparison goods market share
- Aylsham comparison goods market share
- Diss comparison goods market share
- Harleston comparison goods market share
- Wymondham comparison goods market share
- Beccles comparison goods market share
- Bury St Edmunds comparison goods market share
- Dereham comparison goods market share
- Fakenham comparison goods market share
- Great Yarmouth comparison goods market share
- Lowestoft comparison goods market share
- Thetford comparison goods market share