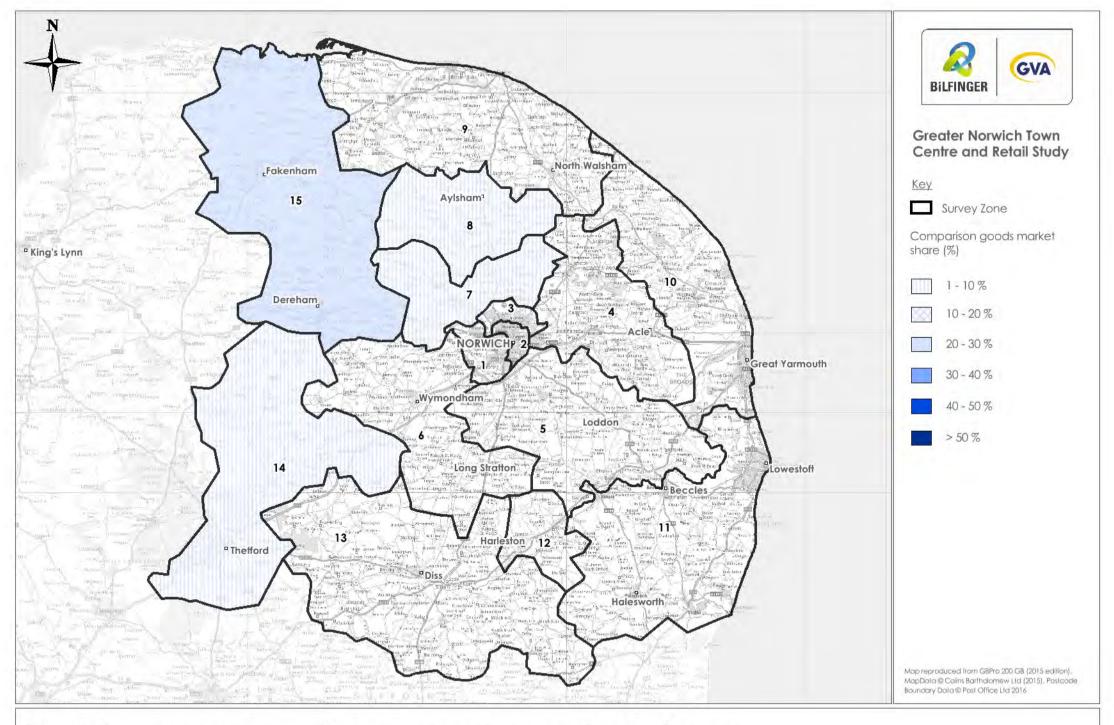

Beccles comparison goods market share

Bury St Edmunds comparison goods market share

Dereham comparison goods market share

Fakenham comparison goods market share

Great Yarmouth comparison goods market share