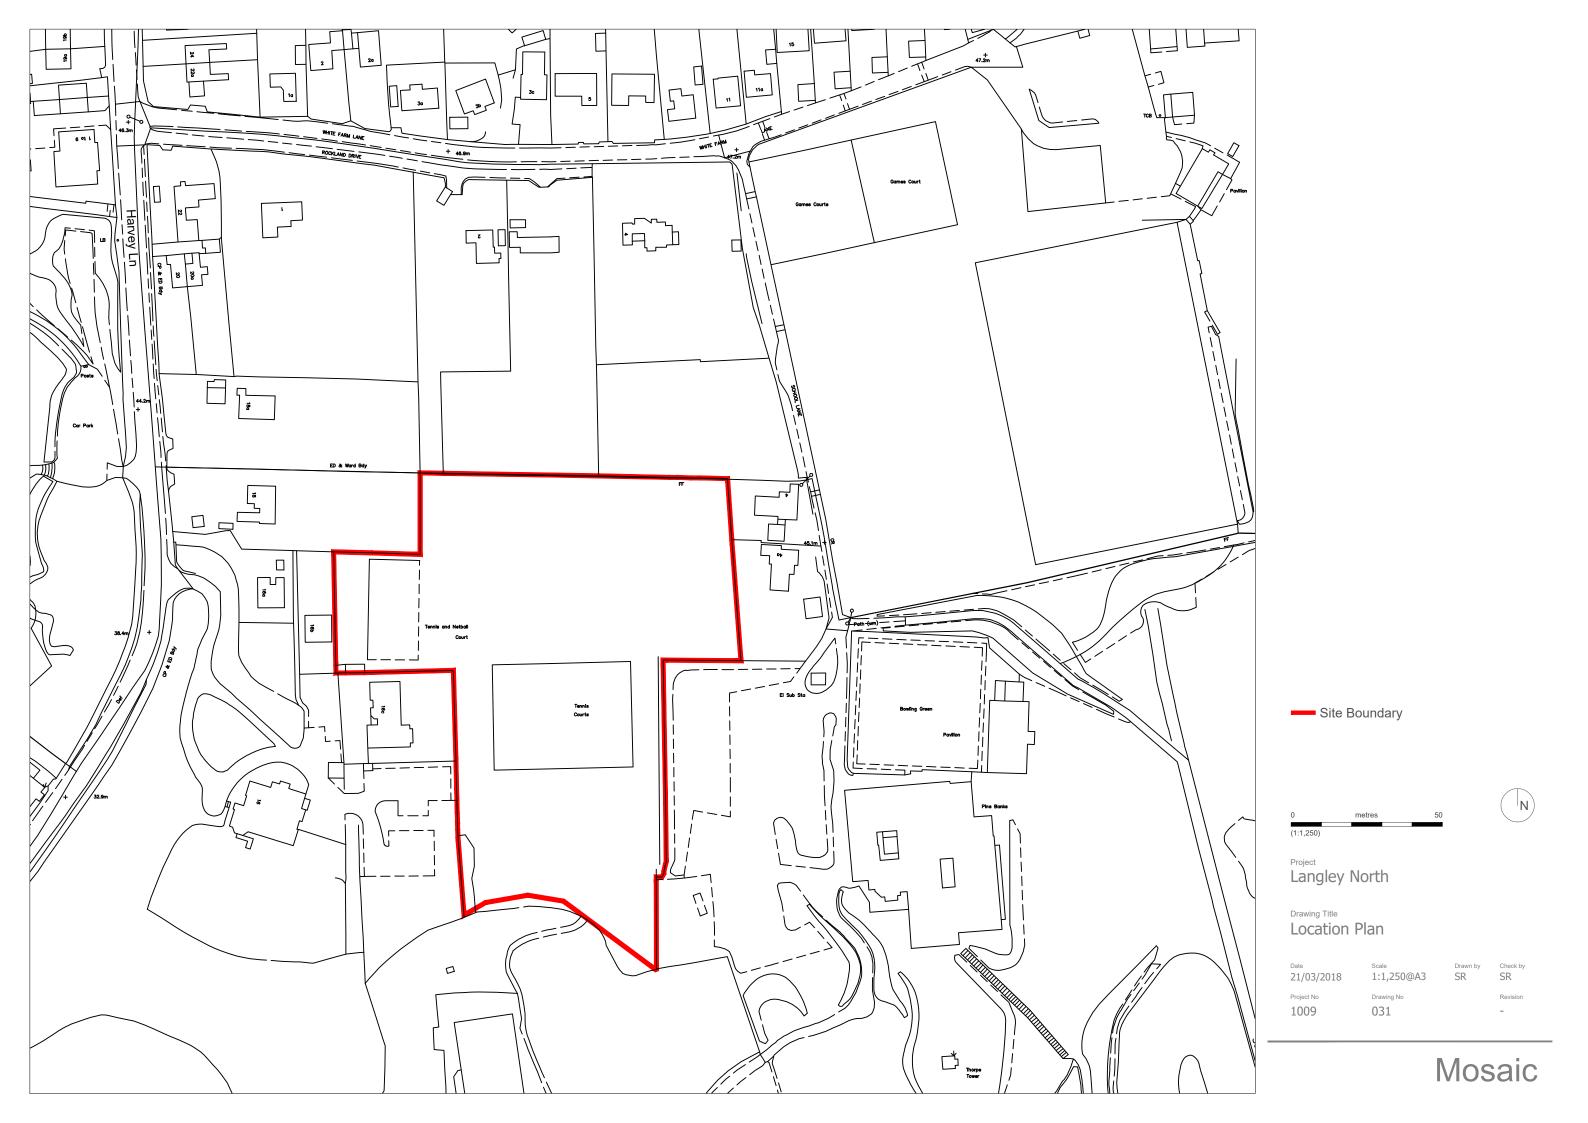

| 2. Site Details                                                                                                                                                    |                                                     |  |
|--------------------------------------------------------------------------------------------------------------------------------------------------------------------|-----------------------------------------------------|--|
| Site location / address and post code                                                                                                                              | LAND AT LANGLEY NORTH, THORPE ST<br>ANDREW, NORWICH |  |
| (please include as an attachment<br>to this response form a location<br>plan of the site on an scaled OS<br>base with the boundaries of the<br>site clearly shown) |                                                     |  |
| Grid reference (if known)                                                                                                                                          | GRID REF – UNKNOWN                                  |  |
| Site area (hectares)                                                                                                                                               | SITE AREA – 1.33 HECTARES                           |  |