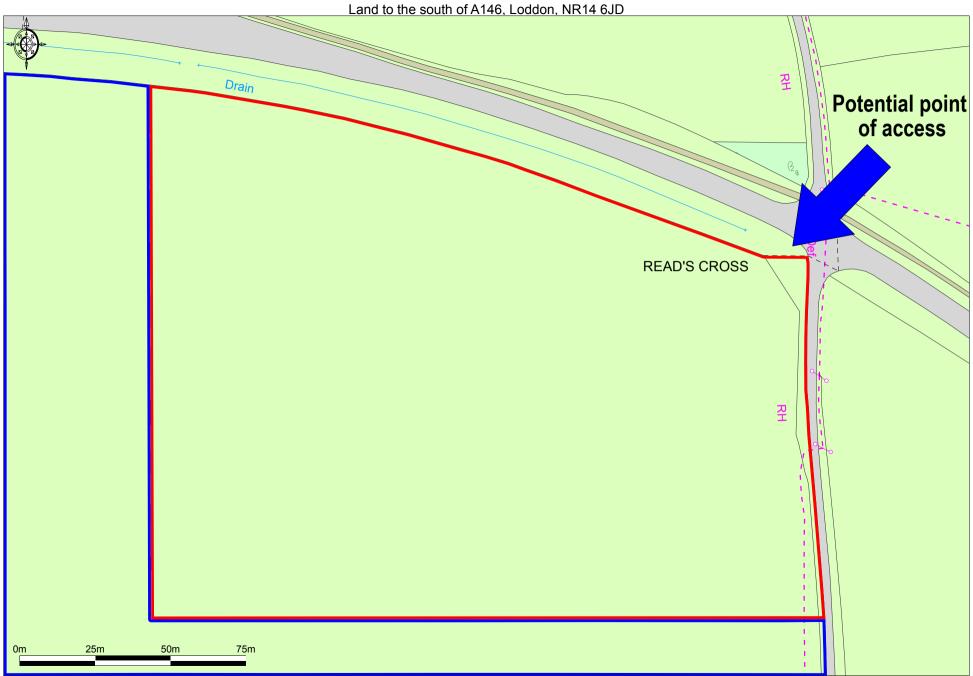

| 2. Site Details                                                                                                                                                                               |                                                            |
|-----------------------------------------------------------------------------------------------------------------------------------------------------------------------------------------------|------------------------------------------------------------|
| Site location / address and post code  (please include as an attachment to this response form a location plan of the site on an scaled OS base with the boundaries of the site clearly shown) | Land to the south of A146<br>Loddon<br>Norwich<br>NR14 6JD |
| Grid reference (if known)                                                                                                                                                                     | See above postcode.                                        |
| Site area (hectares)                                                                                                                                                                          | 1.64                                                       |