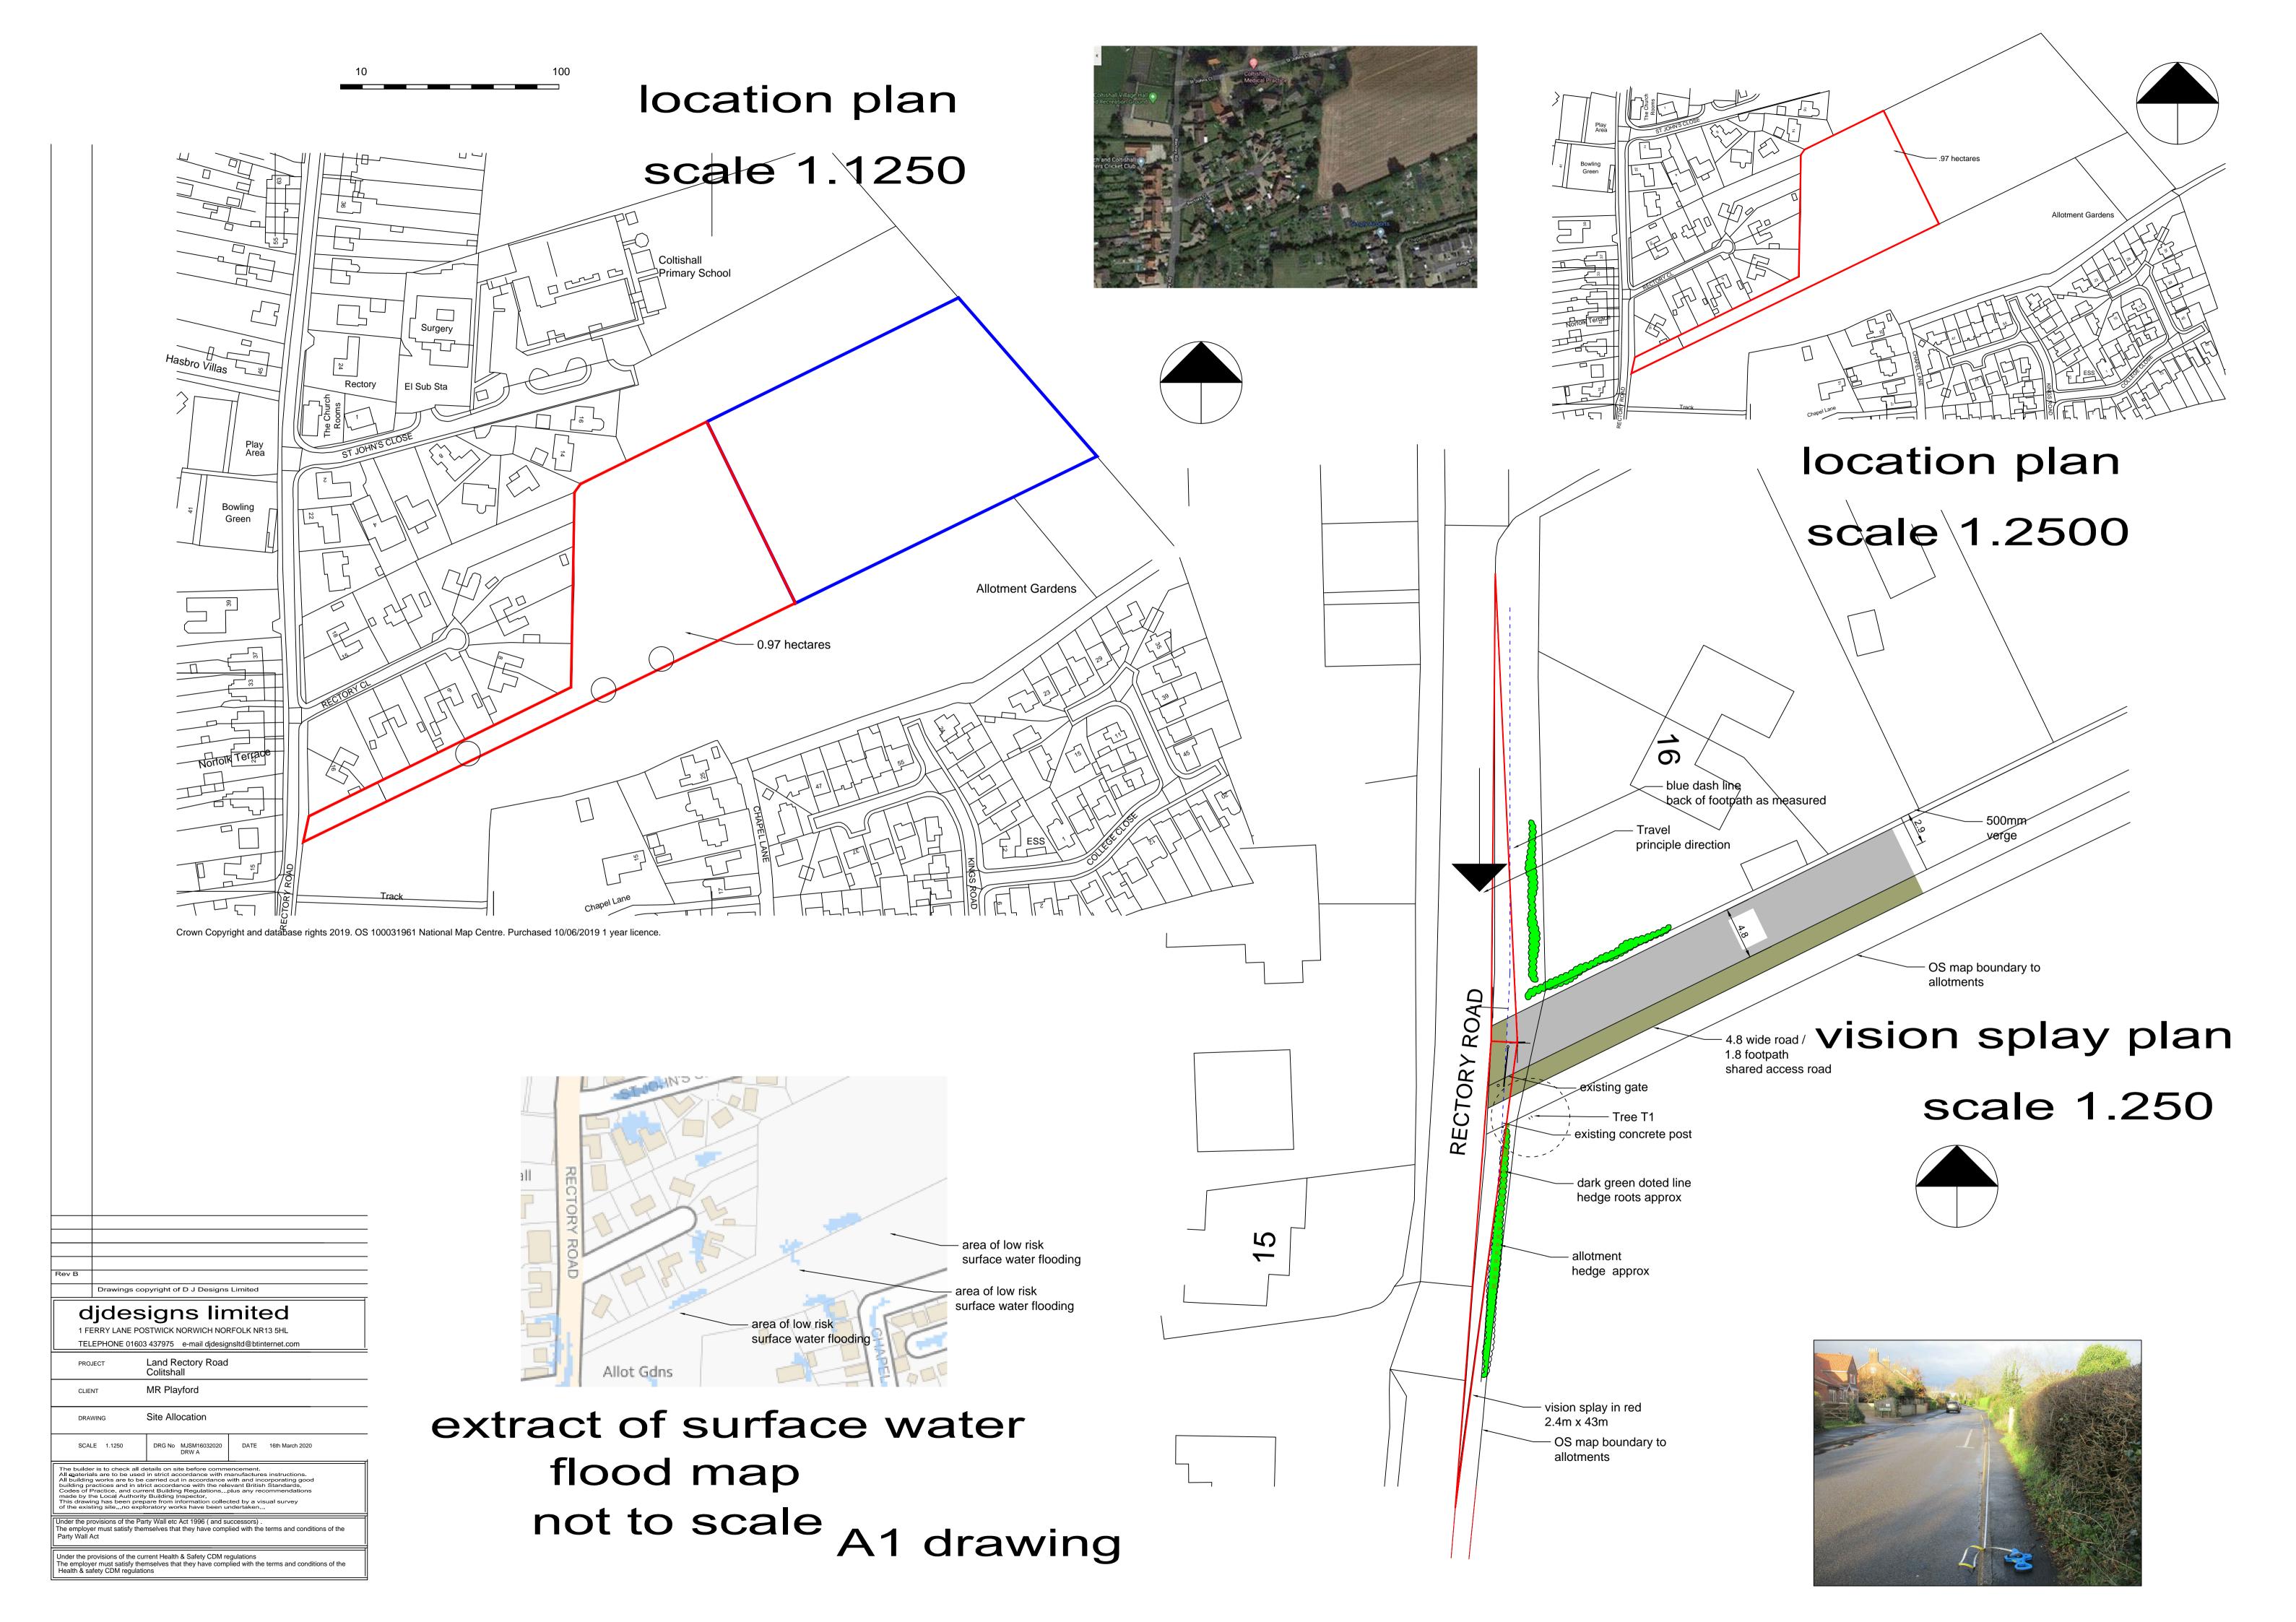

Yes... see drawing mJSM16032020

**7b. Topography:** Are there any slopes or significant changes of in levels that could affect the development of the site?

No

**7c. Ground Conditions:** Are ground conditions on the site stable? Are there potential ground contamination issues?

No

**7d. Flood Risk:** Is the site liable to river, ground water or surface water flooding and if so what is the nature, source and frequency of the flooding?

No risk from river flooding / very small part of the site at risk from surface water flooding which would be magable by attenuation see drawing MJSM16032020 Low Risk surface water means that each year area has a chance of flooding of between 0.1% and 1%.