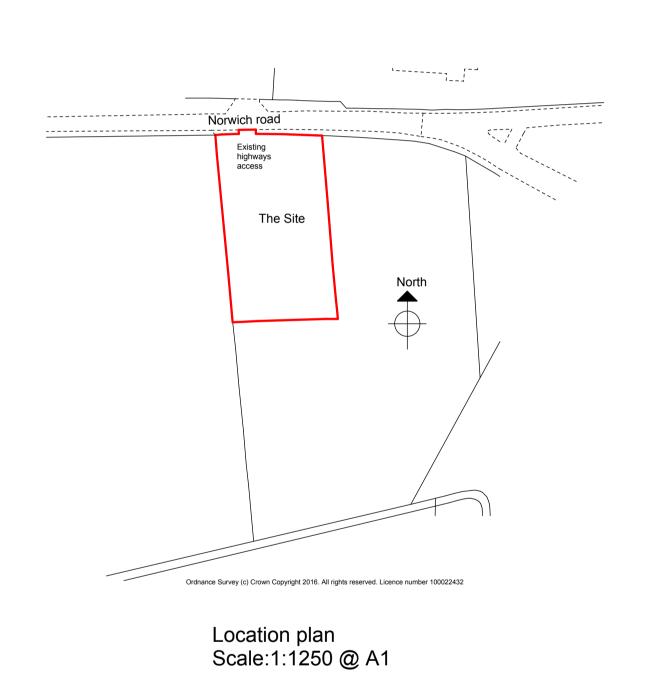

## (1) Site facilities

The plot features the following:

A footprint inside the national speed limit signage, indicating it is still within village boundaries

Residential buildings on the opposite side of the road, extending further along the road than the plot footprint.

A pavement extending past the entrance to the plot, which includes a dropped kerb for easy access.

Street lighting which extends past the entire plot.

A bus service which stops alongside the plot.

All utilities, including electricity are already in place.

No road closures or diversions would be required to install any facilities or utilities. Any building traffic can be accommodated on site, via the wide gate, with no on-street parking required

# architectural designs limited

CLIENT Mr P. Frost

Call for Sites
Norwich road Chedgrave

TITLE Location plan
Google earth image

28.06.16

DRAWING NO. 968/10

Scale: Plan 1:1250 @ A1

Telephone 01508 558935 Mobile 07919 854438