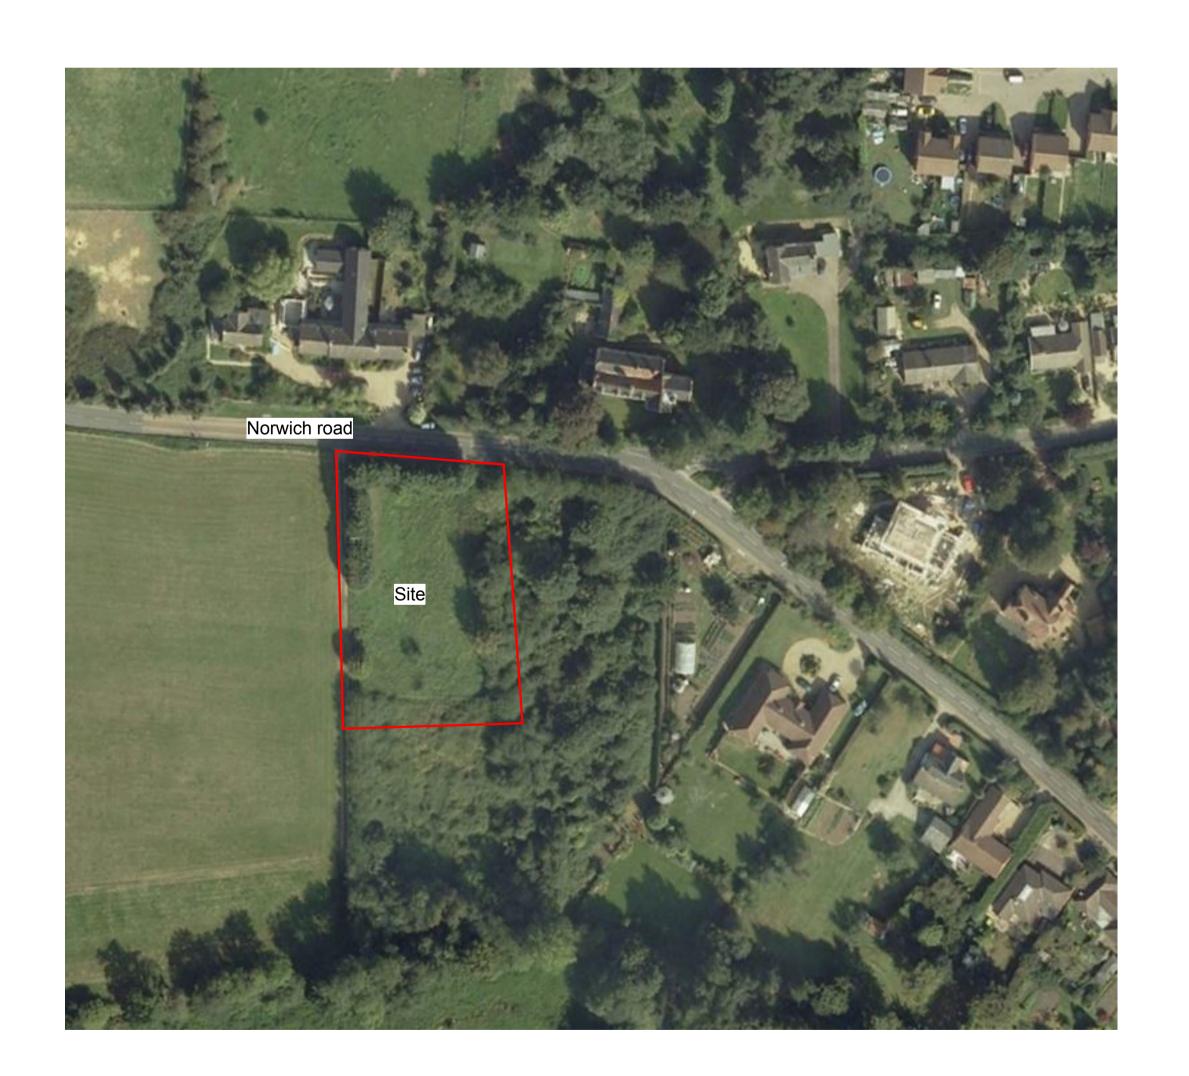

## (1) Site facilities

The plot features the following:

A footprint inside the national speed limit signage, indicating it is still within village boundaries

Residential buildings on the opposite side of the road, extending further along the road than the plot footprint.

A pavement extending past the entrance to the plot, which includes a dropped kerb for easy access.

Street lighting which extends past the entire plot.

A bus service which stops alongside the plot.

All utilities, including electricity are already in place.

No road closures or diversions would be required to install any facilities or utilities. Any building traffic can be accommodated on site, via the wide gate, with no on-street parking required