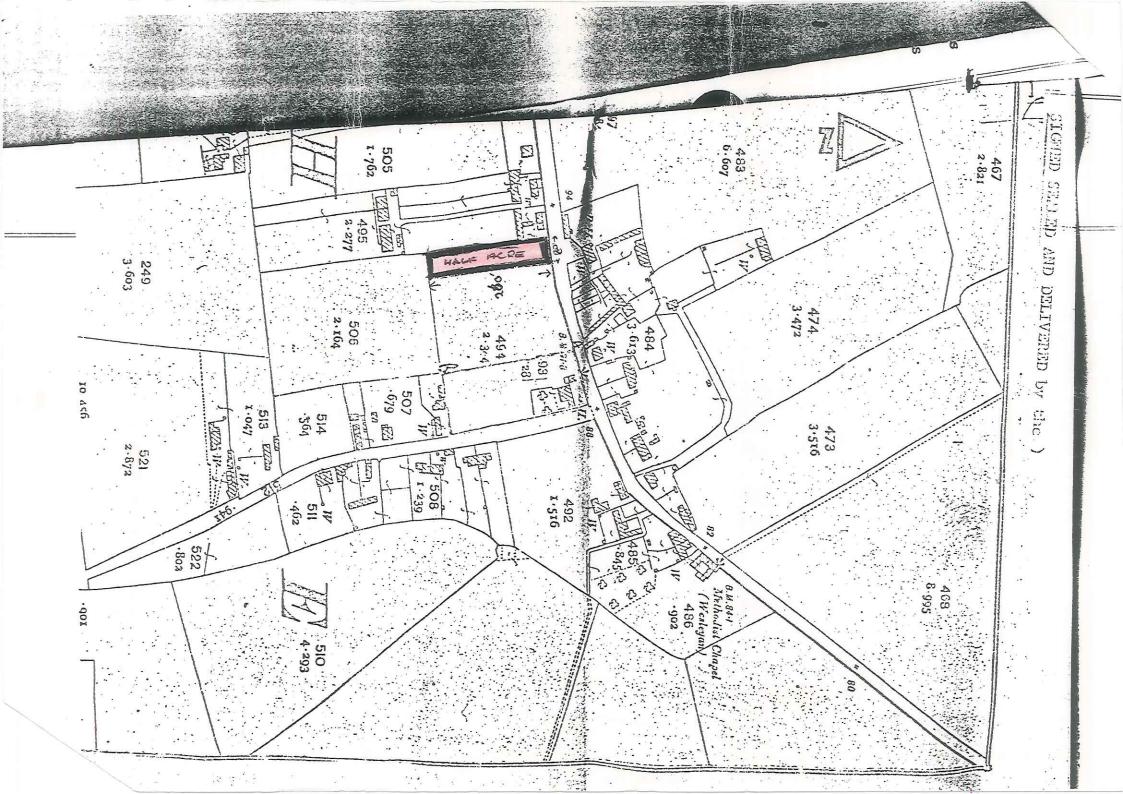

| 2. Site Details                                                                                                                                                    | 2                            |
|--------------------------------------------------------------------------------------------------------------------------------------------------------------------|------------------------------|
| Site location / address and post code                                                                                                                              | HEVILLIHAN                   |
| (please include as an attachment<br>to this response form a location<br>plan of the site on an scaled OS<br>base with the boundaries of the<br>site clearly shown) |                              |
| Grid reference (if known)                                                                                                                                          | A DAY AND A STON             |
| Site area (hectares)                                                                                                                                               | 1/2 ACRE                     |
|                                                                                                                                                                    | stackas doad als and als de- |