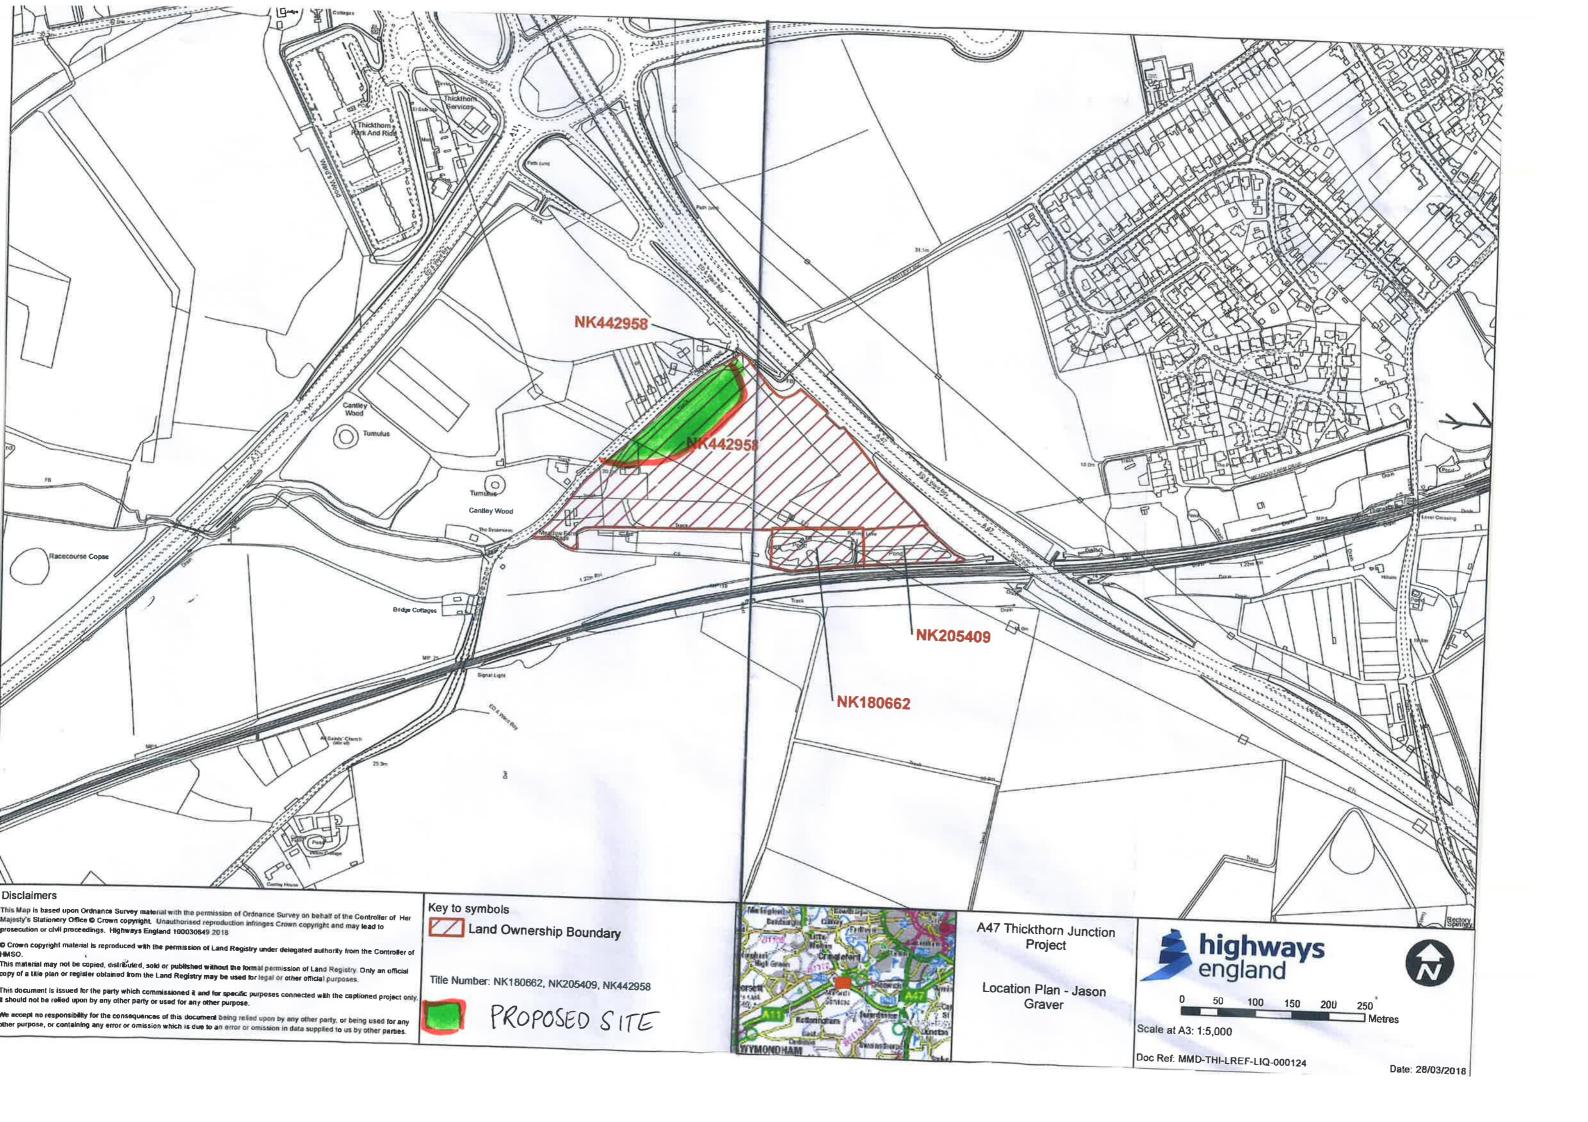

| 2. Site Details                                                                                                                                                                              |                                              |
|----------------------------------------------------------------------------------------------------------------------------------------------------------------------------------------------|----------------------------------------------|
| Site location / address and post code  (please include as an attachment to this response form a location plan of the site on a scaled OS base with the boundaries of the site clearly shown) | CANTLEY LANE SOUTH NR4 STE  OLS MAP INCLUDED |
| Grid reference (if known)                                                                                                                                                                    |                                              |
| Site area (hectares)                                                                                                                                                                         | 1-2 Acres                                    |