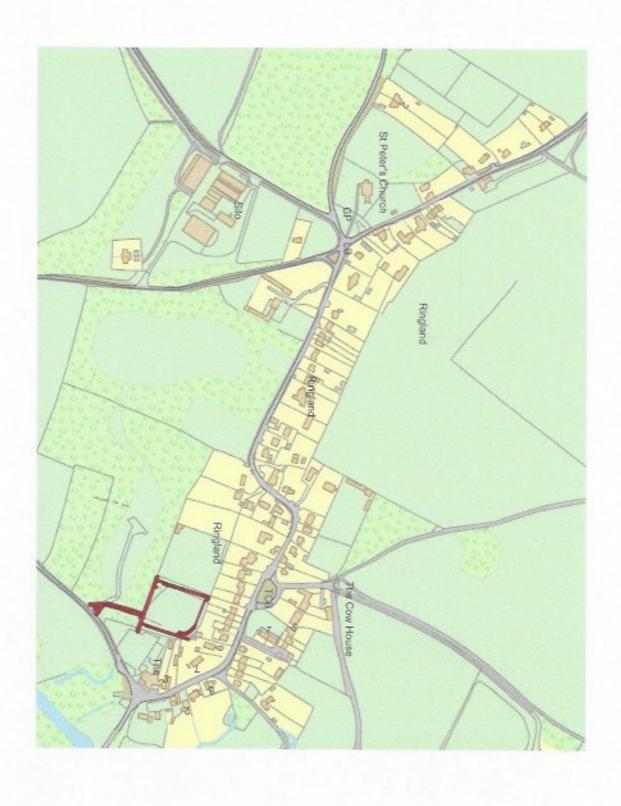

Ringland has a Village Hall and thriving Pub, and well supported 13th Century Church. Schooling from Primary to High School is available within 1 mile in Taverham and easily accessible by bicycle or foot, or school bus.

A diverse range of Shops, a Library and a Doctor's Surgery are similarly available from Taverham 1 mile away, as is public transport to and from Norwich.

"Regard" to the criteria of availability of such facilities in nearby settlements is stated in policy 6.61 and there is considerable precedent for acceptance of this criteria in numerous villages since classified as "Villages" or "Other Villages".

- Limited infill or small-scale development is necessary to deliver the wishes and perceived rights of the younger members of families resident in Ringland over several generations, to continue to reside in Ringland.
- 3) An Independent Housing needs Survey was conducted in October 2006 by the Norfolk Rural community Council which concluded: