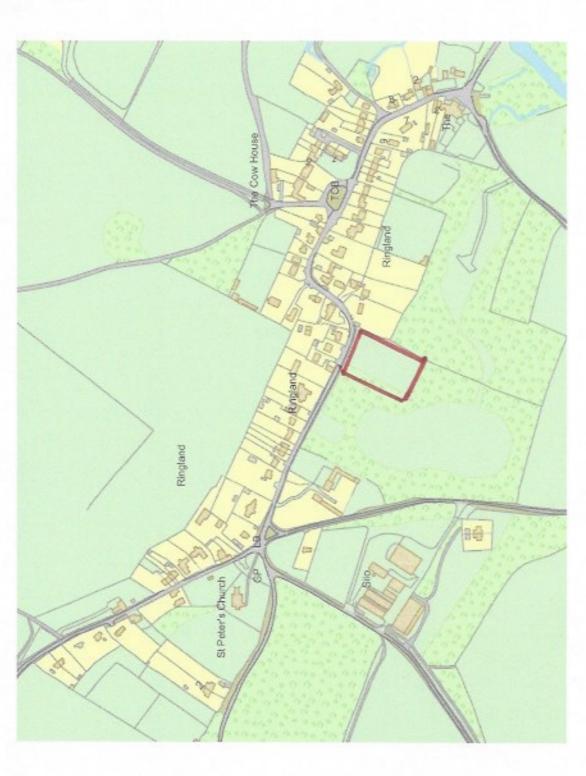

| 2. Site Details                                                      |                                             |
|----------------------------------------------------------------------|---------------------------------------------|
| Site location / address and post code                                | FNCCOSED                                    |
| (please include asan attachment                                      | Erstand                                     |
| to this response form a location<br>plan of the site on an scaled OS |                                             |
| base with the boundaries of the site clearly shown)                  |                                             |
| Grid reference (if known)                                            | 1 745 5 1 1 1 1 1 1 1 1 1 1 1 1 1 1 1 1 1 1 |
| Site area (hectares)                                                 | estimates of HEC.                           |

| 4c. Describe any previous<br>historic planning application | uses of the site. (please pro<br>ons, including application n                      | ovide details of any relevant<br>umbers if known)                                           |
|------------------------------------------------------------|------------------------------------------------------------------------------------|---------------------------------------------------------------------------------------------|
| MISTERIC F                                                 | gricultural us                                                                     | e.<br>ANOR FARM HOUSE                                                                       |
| monto ecoto ne                                             | ne designated nelegial dies                                                        | coest memb tago.  For ella a broogete as allo for tago.  Management on management and tago. |
| Proposed Future Uses                                       | Lange and stange named in the                                                      | A 10 HOURS WICH UP TOTAL CO.                                                                |
| proposing a site to be desi-<br>question 6).               | grated aslocal green space                                                         |                                                                                             |
| THE VILLAGE THE SITE CO THE APPLICA BOUNDARY RO            | HAS LINIER SE<br>NEORMS TO THE<br>TIEN REQUIRES<br>ENISIEN AND THE<br>FASON FOR TH | HIS REQUIREMENT<br>SETTLMENT<br>E LOVERING LETTE<br>IS                                      |
| 5b. Which of the following a                               | use or uses are you proposit                                                       | ng?                                                                                         |
| Market Housing                                             | Business and offices                                                               | Recreation & Leisure                                                                        |
| Affordable Housing                                         | General industrial                                                                 | Community Use                                                                               |
| Residential Care Home                                      | Storage and distribution                                                           | Public Open Space                                                                           |
| Gypsy and Traveller<br>Pitches                             | Tourism                                                                            | Other (Please Specify)                                                                      |
| 5c. Please provide further d<br>houses and proposed floor  | letails of your proposal, incl<br>space of commercial buildi                       | luding details on number of ings etc.                                                       |
| 5 propertio                                                | s of oppox -                                                                       | 2000 STA                                                                                    |
|                                                            |                                                                                    |                                                                                             |
| 5d Please describe any he                                  | nefits to the Local Area that                                                      | t the development of the site                                                               |