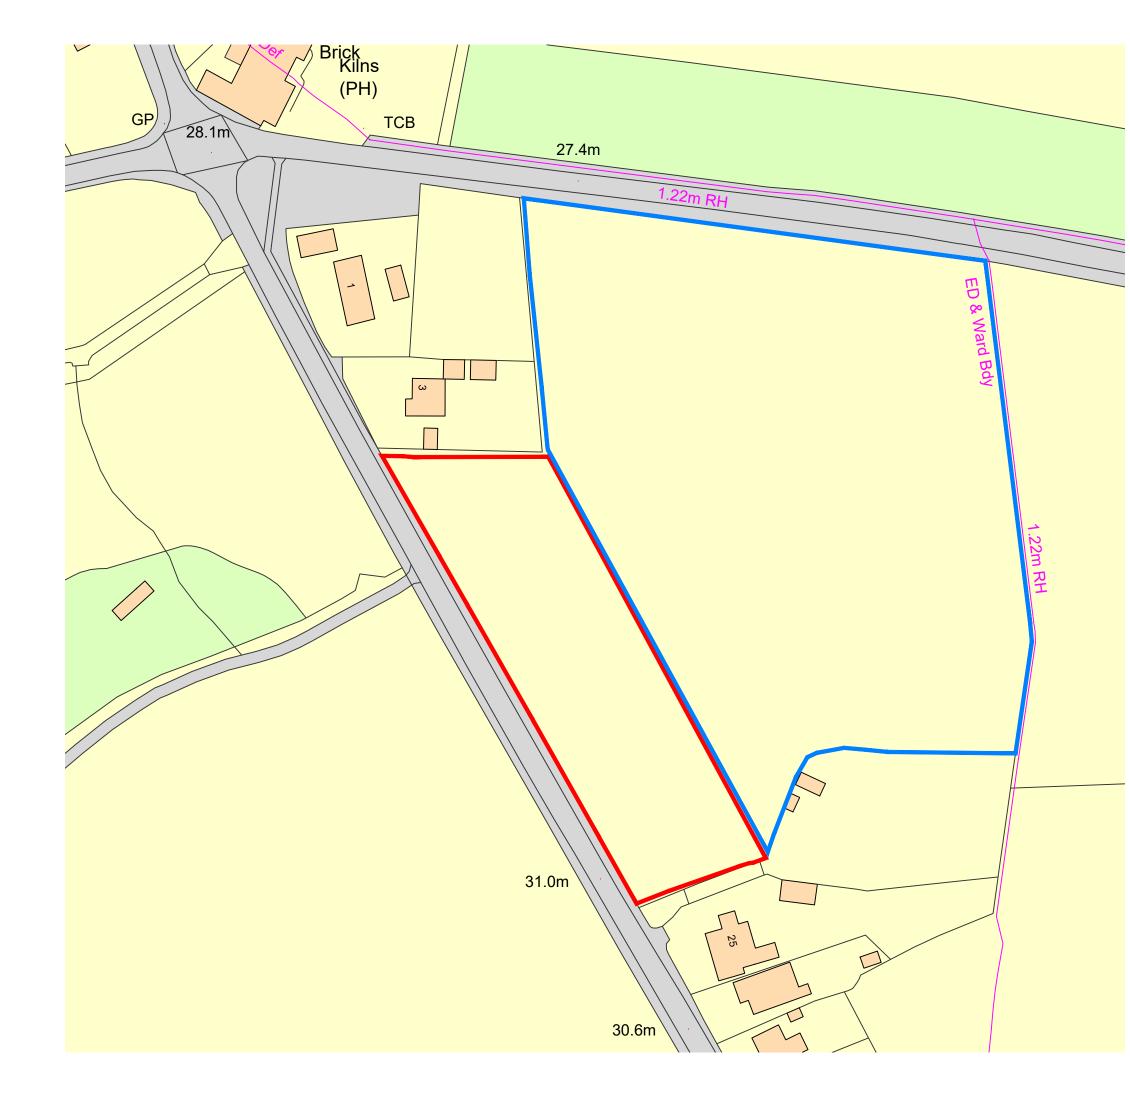

Fusion 13 (Design & Energy) Limited Company no. 8475924 registered in England and Wales. Registered office: Unit 1B Park Farm Courtyard, Easthorpe, Malton, North Yorkshire, YO17 6QX.

| REV:                              |                    |                                | DATE:             |  |
|-----------------------------------|--------------------|--------------------------------|-------------------|--|
| PROJECT:                          |                    |                                |                   |  |
| Salhouse Ro                       | bad                |                                |                   |  |
| Little Plumstead                  |                    |                                |                   |  |
|                                   |                    |                                |                   |  |
| CLIENT:                           |                    |                                |                   |  |
| Miss Rice                         |                    |                                |                   |  |
| Miss Rice                         |                    |                                |                   |  |
|                                   |                    |                                |                   |  |
|                                   |                    |                                |                   |  |
| DRAWING TITLE:                    |                    |                                |                   |  |
| Location Plan                     |                    |                                |                   |  |
|                                   |                    |                                |                   |  |
|                                   |                    |                                |                   |  |
|                                   |                    |                                |                   |  |
| Fusion 13                         |                    | Yorkshire office:              |                   |  |
| Architecture Planning Environment |                    | Unit IB<br>Park Farm Courtyard |                   |  |
|                                   | E                  | Easthorpe                      |                   |  |
| +44(0)3333                        | Malton<br>YO17 6OX |                                |                   |  |
| mountrision 12 could              |                    |                                |                   |  |
| 9 Princes Street                  |                    |                                |                   |  |
| Norwich                           |                    |                                |                   |  |
| NR3   AZ                          |                    |                                |                   |  |
| SCALE: I:1000 @ A3                |                    | DATE:                          | DATE:<br>Sep 2019 |  |
|                                   |                    | DRAWN:                         | ZUI 7             |  |
| <sup>ЈОВ NO:</sup> А746           | DRAWING NO:        |                                | KEV:              |  |