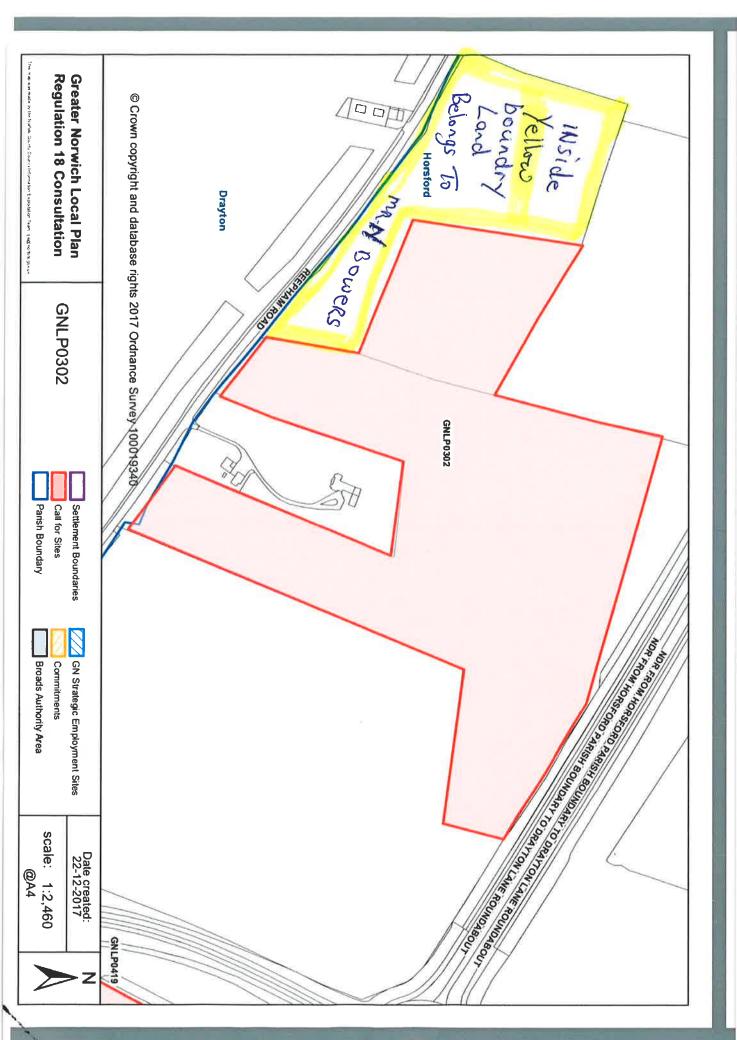

| 2. Site Details                                                                                                                                                    |                              |
|--------------------------------------------------------------------------------------------------------------------------------------------------------------------|------------------------------|
| Site location / address and post code                                                                                                                              | Next Field To                |
| (please include as an attachment<br>to this response form a location<br>plan of the site on an scaled OS<br>base with the boundaries of the<br>site clearly shown) | 1000 19340.<br>Next to Field |
| Grid reference (if known)                                                                                                                                          | GNL PO302                    |
| Site area (hectares)                                                                                                                                               | 5.02. acres.                 |

| Site Ownership MNS.                                                                           | H.N. B                   | ower   | 2              |                                      |          |            |
|-----------------------------------------------------------------------------------------------|--------------------------|--------|----------------|--------------------------------------|----------|------------|
|                                                                                               | UA                       |        |                |                                      |          |            |
| Is the sole owner of the site                                                                 | Is a part o              | owner  | of the site    | Do/Does i<br>any legal<br>site whats | interes  |            |
| Yes. \ Us                                                                                     | NO                       |        | No             | NO                                   |          | NO         |
| 3b. Please provide the nam                                                                    |                          |        |                |                                      |          | (ailabla)  |
| landowner(s) and attach co                                                                    | •                        | reievo | ani iilie pian | s and deed                           | is (ii a | valiable). |
| MR. NN Bower                                                                                  | S.                       |        |                |                                      |          |            |
|                                                                                               |                          |        |                |                                      |          |            |
| 3c. If the site is in multiple                                                                |                          | Yes    |                |                                      | No       |            |
| landownerships do all landowners support your                                                 |                          |        | N//A           | / 0                                  |          |            |
| proposal for the site?                                                                        |                          |        |                | NCA                                  | L.J      |            |
|                                                                                               | N/A                      |        |                |                                      |          |            |
| Current and Historic Land U  4a. Current Land Use (Please employment, unused/vaccond)  (Maist | se describe<br>ant etc.) |        | te's current   |                                      |          | culture,   |
| 4b. Has the site been previous developed?                                                     | ously                    |        |                |                                      | Yes of   | No         |