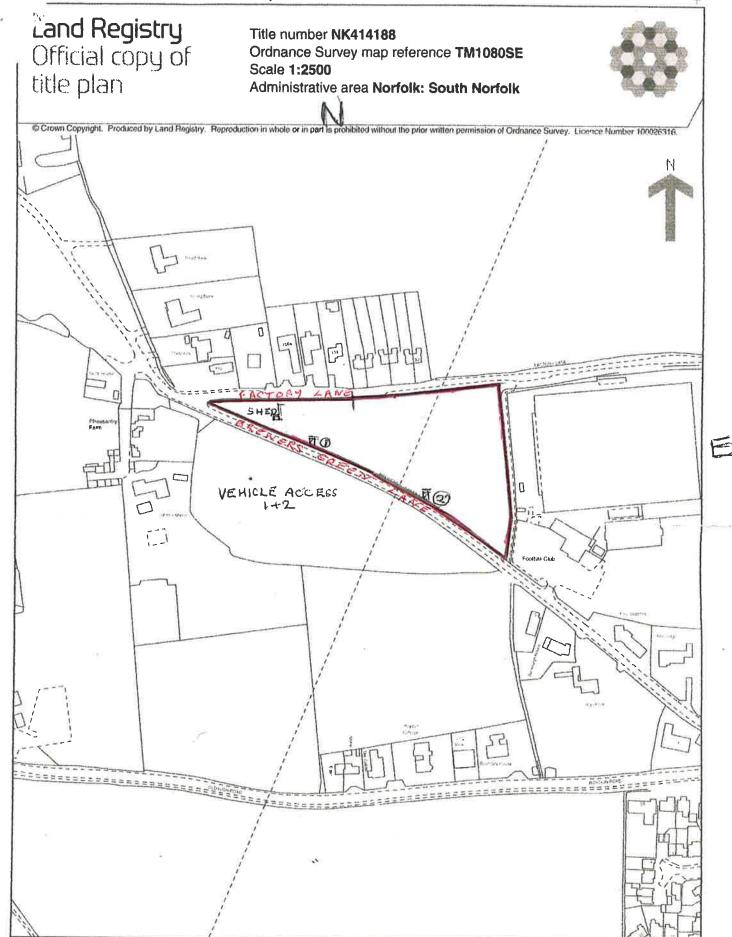

1.

| 2. Site Details                                                                                                                                                    |                                                    |
|--------------------------------------------------------------------------------------------------------------------------------------------------------------------|----------------------------------------------------|
| Site location / address and post code                                                                                                                              | LAND NORTH OF                                      |
| (please include as an attachment<br>to this response form a location<br>plan of the site on an scaled OS<br>base with the boundaries of the<br>site clearly shown) | BREWERS GREEN LANG<br>ROYPON NEAR DISS<br>1PZZ SQR |
| Grid reference (if known)                                                                                                                                          | 610611 280402                                      |
| Site area (hectares)                                                                                                                                               | 1.06H 2-63 ACRES                                   |

| Site Ownership                                                                                      |                                                                  |                                                  |              |
|-----------------------------------------------------------------------------------------------------|------------------------------------------------------------------|--------------------------------------------------|--------------|
| 3a. I (or my client)                                                                                |                                                                  |                                                  |              |
| Is the sole owner of the site                                                                       | Is a part owner of the site                                      | Do/Does not o<br>any legal inte<br>site whatsoev | rest in) the |
| 0                                                                                                   |                                                                  | C                                                | )            |
| =                                                                                                   | ne, address and contact dete<br>opies of all relevant title plar |                                                  | available).  |
| 3c. If the site is in multiple landownerships do all landowners support your proposal for the site? | Yes                                                              | No                                               | )            |
| of the sites owners support                                                                         | your proposals for the site.                                     |                                                  |              |
| employment, unused/vacc                                                                             | se describe the site's current ant etc.)  MD SEEMS 40            |                                                  |              |
| VIABLE                                                                                              | 135.                                                             |                                                  |              |
| 4b. Has the site been previ<br>developed?                                                           | ously                                                            | Ye                                               | No O         |

TWO SEPERATE GATED ENTRANCES ON BROWERS GROOM LAND BOTH SET BACK SPLAYED FOR VEHICLES USE, NOT HARDSTANDING. NO PUBLIC RIBHTS OF WAY

**7b. Topography:** Are there any slopes or significant changes of in levels that could affect the development of the site?