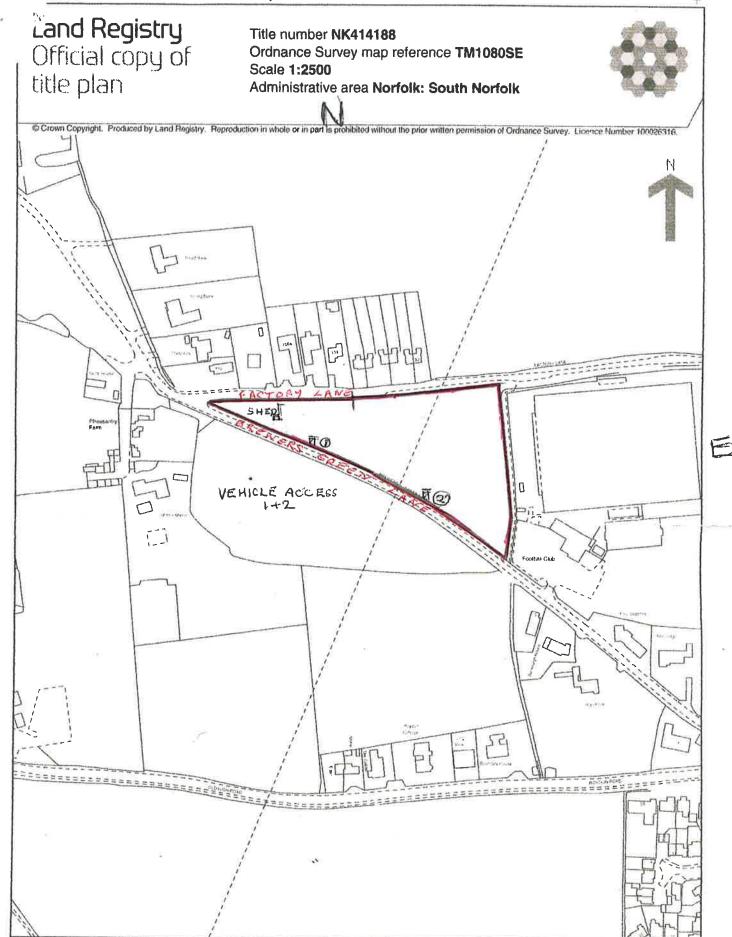

1.

| 2. Site Details                                                                                                                                                    |                                                    |
|--------------------------------------------------------------------------------------------------------------------------------------------------------------------|----------------------------------------------------|
| Site location / address and post code                                                                                                                              | LAND NORTH OF                                      |
| (please include as an attachment<br>to this response form a location<br>plan of the site on an scaled OS<br>base with the boundaries of the<br>site clearly shown) | BREWERS GREEN LANG<br>ROYPON NEAR DISS<br>1PZZ SQR |
| Grid reference (if known)                                                                                                                                          | 610611 280402                                      |
| Site area (hectares)                                                                                                                                               | 1.06H 2-63 ACRES                                   |

| Site Ownership                                                                                                                                                                   |                              |                                                    |             |  |  |
|----------------------------------------------------------------------------------------------------------------------------------------------------------------------------------|------------------------------|----------------------------------------------------|-------------|--|--|
| 3a. I (or my client)                                                                                                                                                             |                              |                                                    |             |  |  |
| Is the sole owner of the site                                                                                                                                                    | Is a part owner of the site  | Do/Does not o<br>any legal inter<br>site whatsoeve | est in) the |  |  |
| 0                                                                                                                                                                                |                              | 0                                                  |             |  |  |
| 3b. Please provide the name, address and contact details of the site's landowner(s) and attach copies of all relevant title plans and deeds (if available).                      |                              |                                                    |             |  |  |
| 3c. If the site is in multiple landownerships do all landowners support your proposal for the site?                                                                              | Yes                          | No<br>C                                            | )           |  |  |
| of the sites owners support                                                                                                                                                      | your proposals for the site. |                                                    |             |  |  |
| Current and Historic Land Uses  4a. Current Land Use (Please describe the site's current land use e.g. agriculture, employment, unused/vacant etc.)  UNUSED AND SEEMS TO HAVE NO |                              |                                                    |             |  |  |
| VIABLE                                                                                                                                                                           | 135.                         |                                                    |             |  |  |
| 4b. Has the site been previ<br>developed?                                                                                                                                        | ously                        | Yes                                                | No<br>O     |  |  |

TWO SEPERATE GATED ENTRANCES ON BROWERS GROOM LAND BOTH SET BACK SPLAYED FOR VEHICLES USE, NOT HARDSTANDING. NO PUBLIC RIBHTS OF WAY

**7b. Topography:** Are there any slopes or significant changes of in levels that could affect the development of the site?