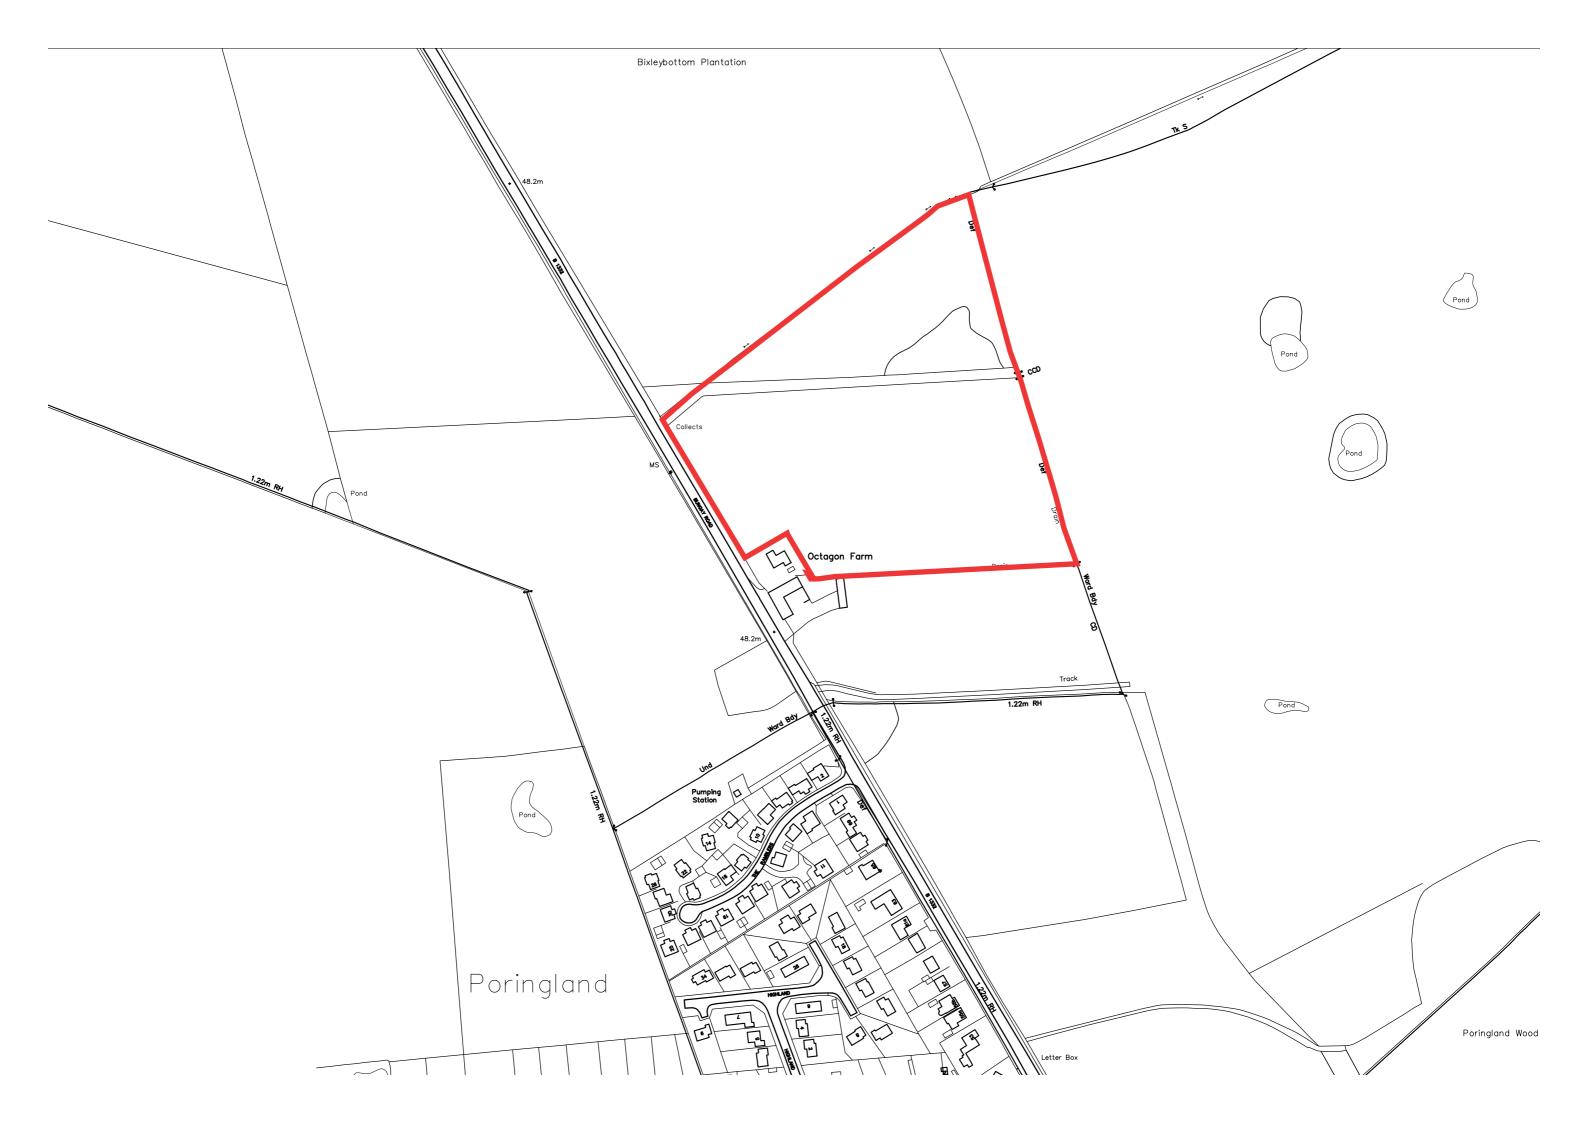

| I (or my client)              |                                                                                                                                                                                                                                                |  |  |  |  |
|-------------------------------|------------------------------------------------------------------------------------------------------------------------------------------------------------------------------------------------------------------------------------------------|--|--|--|--|
| is the sole owner of the site |                                                                                                                                                                                                                                                |  |  |  |  |
| details                       |                                                                                                                                                                                                                                                |  |  |  |  |
| address then please provid    | address for the site wherever possible. If the site does not have a postal le a grid reference and describe its location as clearly as possible. e.g. Land to f the site covers two or more parishes or districts, please select the parish or |  |  |  |  |
| Postcode:                     |                                                                                                                                                                                                                                                |  |  |  |  |
| Address line 1:               | Land adjacent to and to the north of Octagon Farm                                                                                                                                                                                              |  |  |  |  |
| Address line 2:               | Bungay Road                                                                                                                                                                                                                                    |  |  |  |  |
| Address line 3:               |                                                                                                                                                                                                                                                |  |  |  |  |
| Town/city:                    | Bixley                                                                                                                                                                                                                                         |  |  |  |  |
| County:                       | Norfolk                                                                                                                                                                                                                                        |  |  |  |  |
| Postcode:                     |                                                                                                                                                                                                                                                |  |  |  |  |
|                               |                                                                                                                                                                                                                                                |  |  |  |  |
| Grid reference:               | X: 625973 Y: 303905                                                                                                                                                                                                                            |  |  |  |  |
| Site area (hectares):         | 4.2                                                                                                                                                                                                                                            |  |  |  |  |
| Parish                        | Bixley                                                                                                                                                                                                                                         |  |  |  |  |
| District                      | South Norfolk                                                                                                                                                                                                                                  |  |  |  |  |
|                               |                                                                                                                                                                                                                                                |  |  |  |  |
| pading files                  |                                                                                                                                                                                                                                                |  |  |  |  |
| saved. Please upload you      | lly save your progress; however, any documents you upload are not ur files in the 'File Upload' section before you submit your final ext-to-last section on the form.                                                                          |  |  |  |  |
| rent and historic land        | uses                                                                                                                                                                                                                                           |  |  |  |  |
| ent uses                      |                                                                                                                                                                                                                                                |  |  |  |  |
| ent uses                      |                                                                                                                                                                                                                                                |  |  |  |  |
| Dlagge describe the cite's (  | current land use e.g. agriculture, employment, unused/vacant etc.                                                                                                                                                                              |  |  |  |  |
| riease describe the site sit  |                                                                                                                                                                                                                                                |  |  |  |  |

The site would either require a new access onto Bungay Road or alternatively could share access with the site already promoted as part of the call for sites to the south (which is in the same ownership) Ref. GNLP0321. The site to the south has an existing access which could be upgraded to achieve suitable viability splays. There are no public rights of way across the site.

#### **Neighbouring uses**

What are the neighbouring uses and will either the proposed use or neighbouring uses have any implications?

Octagon Farm, adjacent to the site, has an artistic studio, café and shop. There is residential development south of the site beyond the site already submitted as part of the call for sites (GNLP0321) and further residential development recently approved west of the site. To the east of the site are agricultural fields and to the North Bixleybottom plantation. The development would support the businesses adjacent to the site and in Poringland, would provide further employment and housing for Poringland and would be designed intelligently to avoid any detraction from the neighbouring uses.