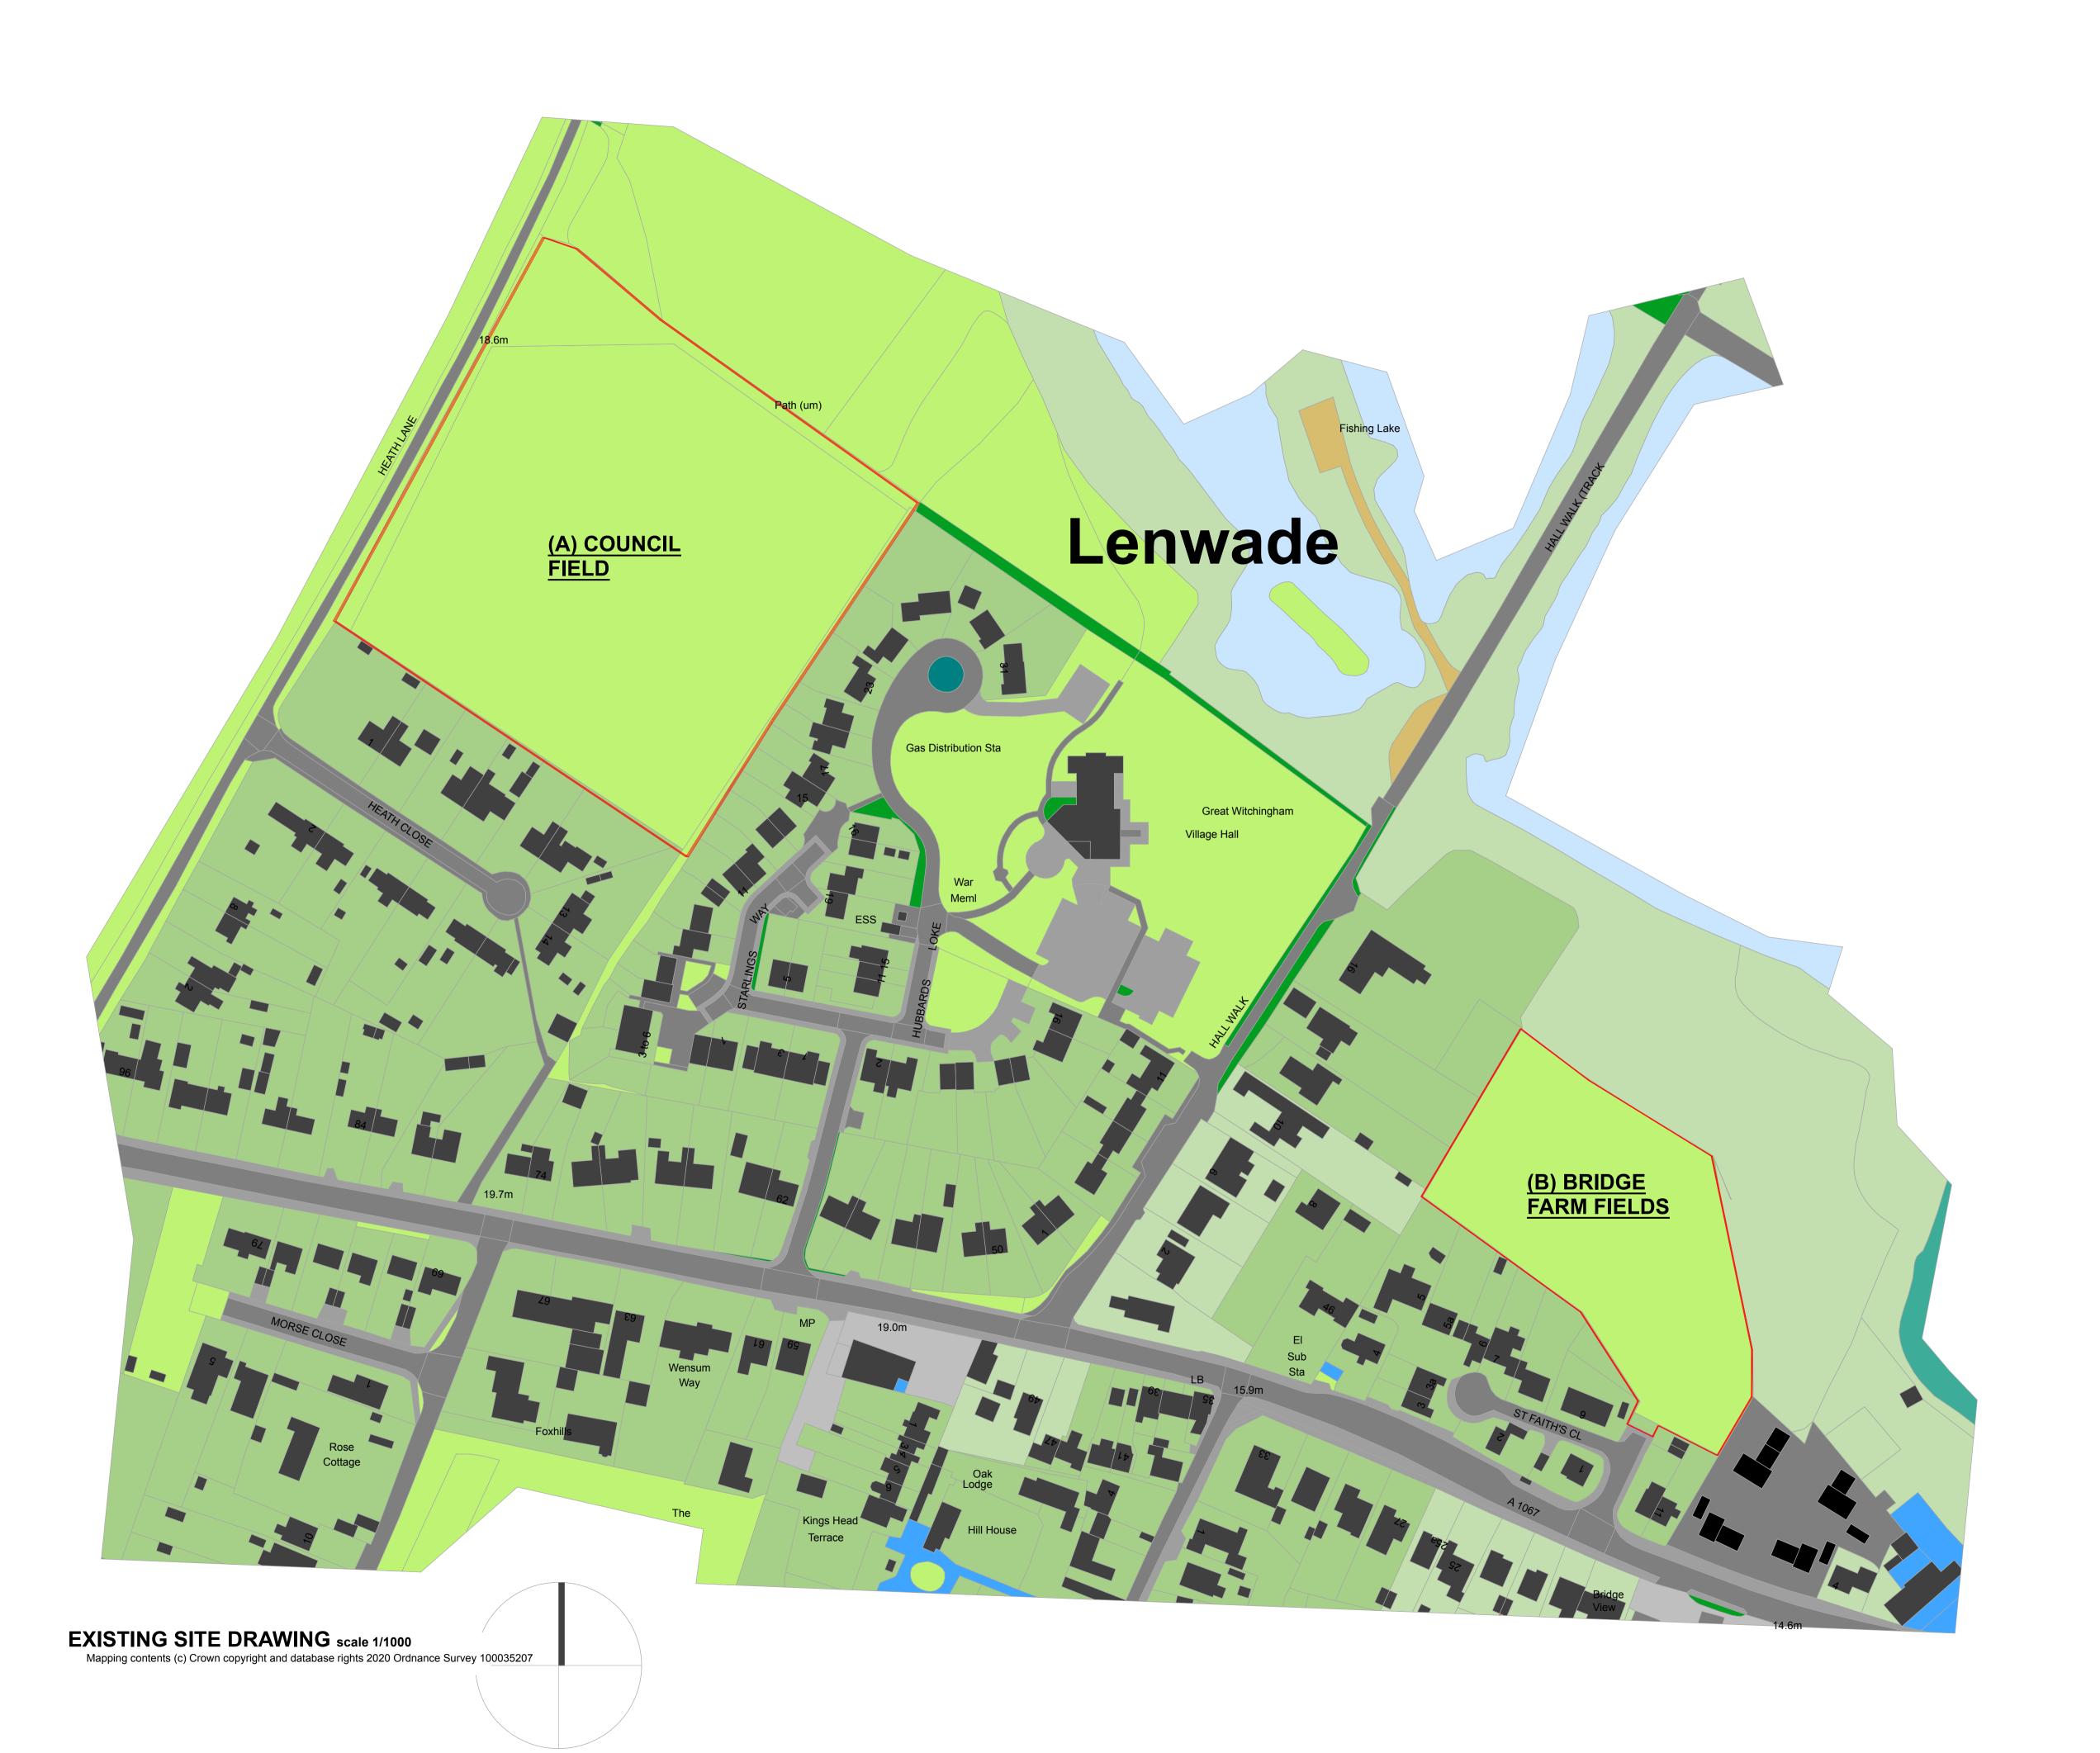

PROPOSED 2no. SITES TO BE DEVELOPED IN LENWADE, REF MILL LANE END, MILL LANE, LENWADE NR9 5SW

MRS. CAROLINE COMER-MOY

Drwg. Title EXISTING DRAWING - SITE PLAN SCALE 1/1000

The Studio, St. Peters Road, Sheringham, Norfolk, NR26 8QY 01263 824422