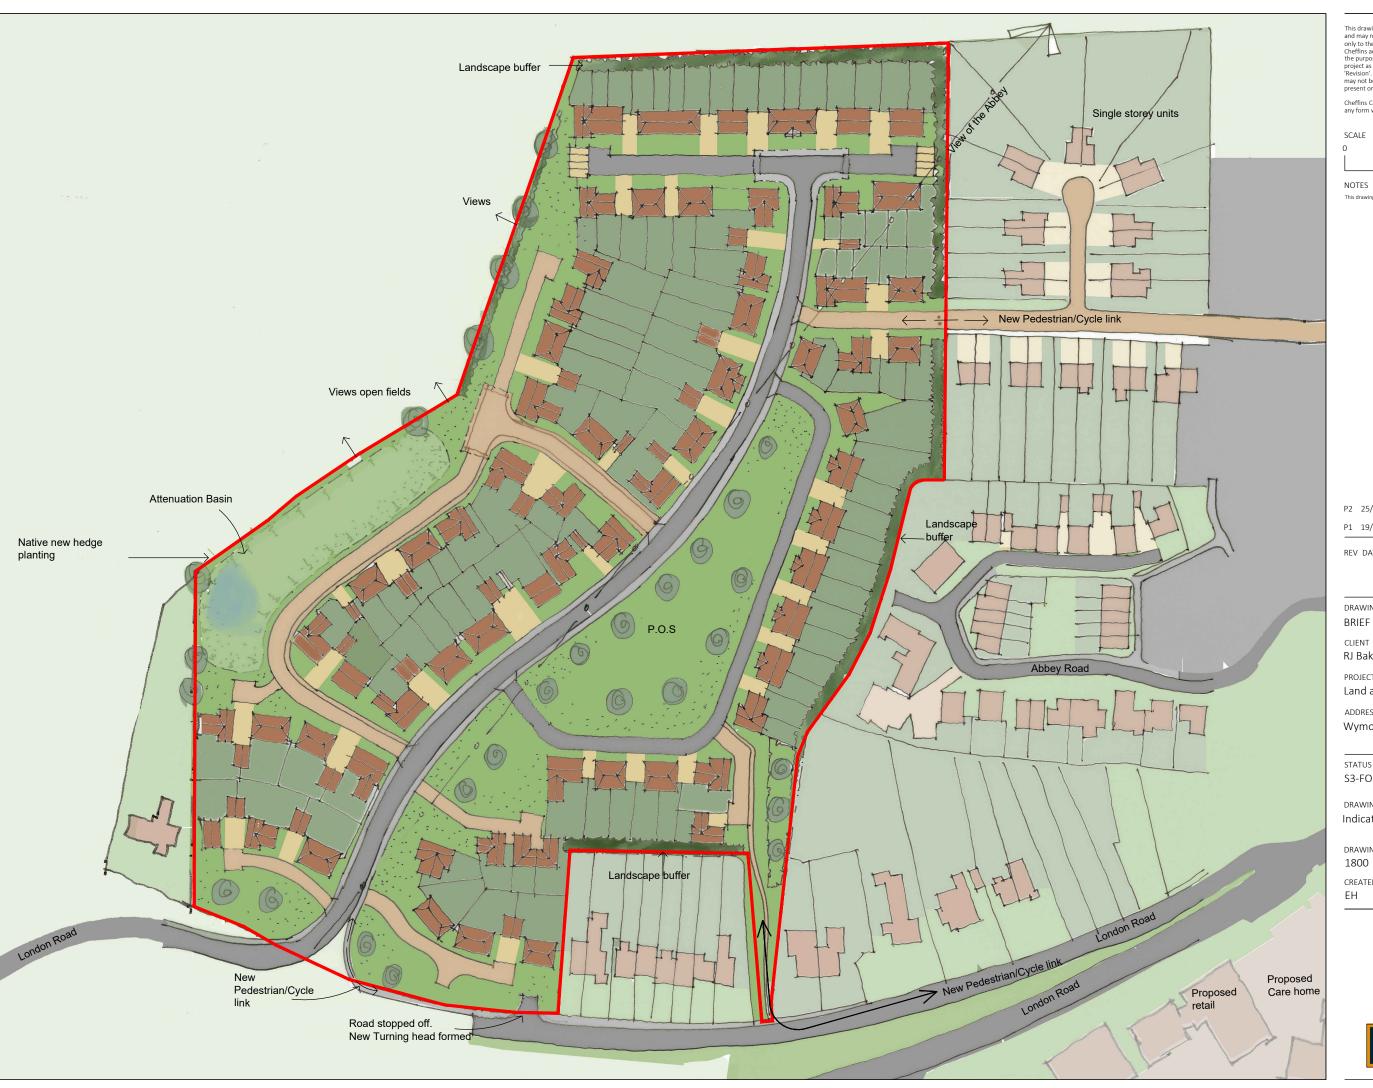

added P1 19/02/20 First Issue

REV DATE DESCRIPTION

DRAWING USE

RJ Baker & Son

PROJECT

Land at Johnsons Farm

ADDRESS

Wymondham

STATUS

S3-FOR REVIEW AND COMMENT

DRAWING TITLE

АЗ Indicative masterplan

P2 CHECKED APPROVED

CREATED

MN

JOB NO. 6179