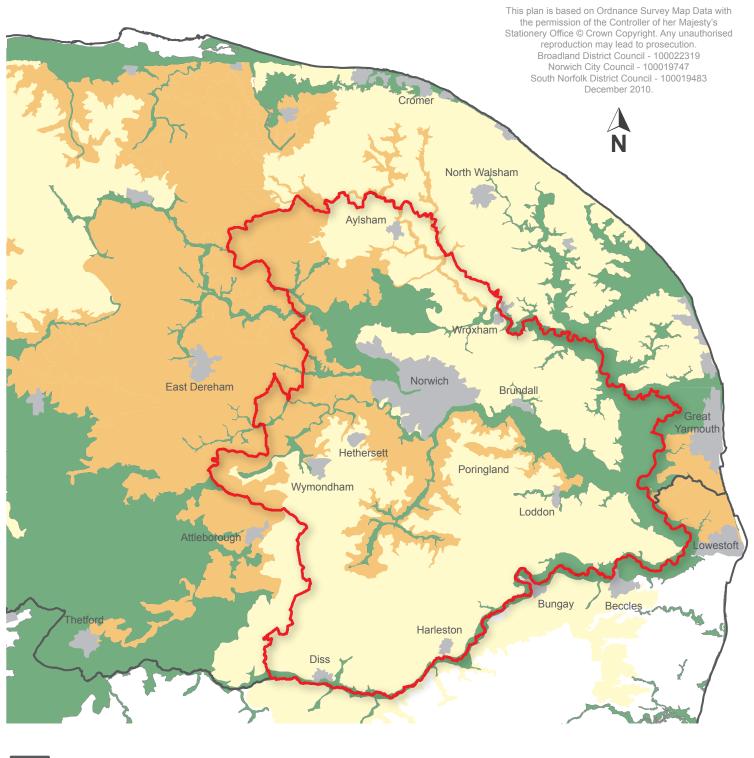

## Biodiversity Enhancement Areas

Source: Report of Ecological Mapping Network for Norfolk.

The biodiversity areas information shown on this map is indicative only. The map illustrates information about opportunities at a strategic level and does not indicate a constraint on development.