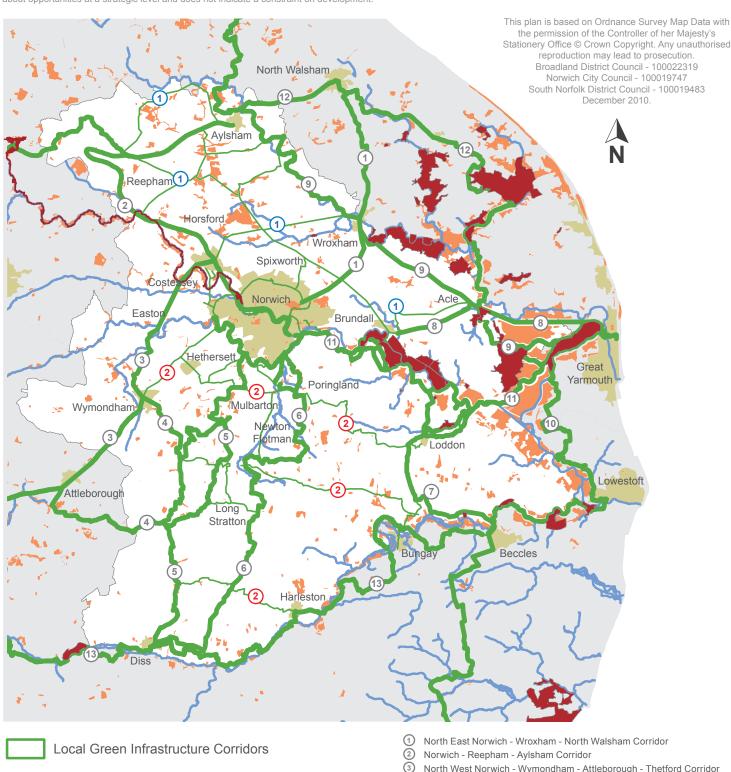

## Proposed Green Infrastructure Network for the Greater Norwich Area

Source: Greater Norwich Green Infrastructure Study 2007.
The Green Infrastructure opportunities on this map are indicative only. The map illustrates information about opportunities at a strategic level and does not indicate a constraint on development.

European & International Designated Wildlife Sites

- North East Norwich Wroxham North Walsham Corridor
   Norwich Reepham Aylsham Corridor
   North West Norwich Wymondham Attleborough Thetford Corridor
   South West Norwich Wymondham Allteborough Corridor
   South Norwich Mulbarton Diss Corridor
   South Norwich East Diss Corridor
   Loddon Beccles Lowestoft Corridor
   Aylsham Wroxham Acle Great Yarmouth Corridor
   East Norwich Brundall Acle Great Yarmouth Corridor
   Great Yarmouth Lowestoft Corridor
- (1) East Norwich The Broads Great Yarmouth Corridor (2) Acle - North Walsham - Aylsham - Cromer Corridor
- Lowestoft Beccles Bungay Harleston Diss Thetford Corridor
   Northern Greater Norwich Area Green Infrastructure Corridor Network
   Southern Greater Norwich Area Green Infrastructure Corridor Network