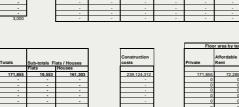

nal area - spe ratio in osts to

20th June 2013/Stuart Bizley

OTHER COSTS

| Developer return private - % of GDV private sales         | 20.00% |                             |
|-----------------------------------------------------------|--------|-----------------------------|
| Developers return affordable % affordable constrn. costs  | 6.00%  |                             |
| Design & Sustainability Standards factor % constrn. costs | 0.00%  | Included in base build cost |
| Professional Fees % of total construction costs           | 10.00% |                             |
| Marketing costs % of private sales value                  | 3.00%  |                             |
| Legal Fees % of private sales value                       | 0.50%  |                             |
| Site acquisition & stamp duty % gross residual land value | 5.80%  |                             |
| Development Finance interest rate for cashflow            | 7.00%  |                             |

INFLATION and future costs of design & sustainability standards Can be used where development phases

| represented by separate typologies | Total Cons                           | structiion Cost                            | % Increase                                  |               |
|------------------------------------|--------------------------------------|--------------------------------------------|---------------------------------------------|---------------|
| Annual inflation                   | Annual sales<br>price inflation<br>% | Annual<br>Constrn. cost<br>inflation % (A) | Future<br>standards<br>cost uplift %<br>(B) | Total % (A+B) |
| Year 1                             |                                      |                                            |                                             | 0.0%          |
| Year 2                             |                                      |                                            |                                             | 0.0%          |
| Year 3                             |                                      |                                            |                                             | 0.0%          |
| Year 4                             |                                      |                                            |                                             | 0.0%          |
| Year 5                             |                                      |                                            |                                             | 0.0%          |
| Year 6                             |                                      |                                            |                                             | 0.0%          |
| Year 7                             |                                      |                                            |                                             | 0.0%          |
| Year 8                             |                                      |                                            |                                             | 0.0%          |
| Year 9                             |                                      |                                            |                                             | 0.0%          |
| Year 10                            |                                      |                                            |                                             | 0.0%          |
| Year 11                            |                                      |                                            |                                             | 0.0%          |
| Year 12                            |                                      |                                            |                                             | 0.0%          |
| Year 13                            |                                      |                                            |                                             | 0.0%          |
| Year 14                            |                                      |                                            |                                             | 0.0%          |
| Year 15                            |                                      |                                            |                                             | 0.0%          |
| Year 16                            |                                      |                                            |                                             | 0.0%          |
| Year 17                            |                                      |                                            |                                             | 0.0%          |
| Year 18                            |                                      |                                            |                                             | 0.0%          |
| Year 19                            |                                      |                                            |                                             | 0.0%          |
| Year 20                            |                                      |                                            |                                             | 0.0%          |
| Year 21                            |                                      |                                            |                                             | 0.0%          |
| Year 22                            |                                      |                                            |                                             | 0.0%          |
| Year 23                            |                                      |                                            |                                             | 0.0%          |