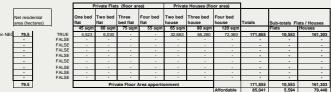

| VALUES for private sales £m <sup>2</sup> |                                                                                                            | Average ove                    | r property types      | and sizes       | 1           |
|------------------------------------------|------------------------------------------------------------------------------------------------------------|--------------------------------|-----------------------|-----------------|-------------|
| Housing Sub Markets                      |                                                                                                            |                                | Blended Sales<br>Rate |                 |             |
| Typology 1                               |                                                                                                            |                                | £2,250<br>£0          | +               |             |
|                                          |                                                                                                            |                                | £0<br>£0              | +               |             |
|                                          | S All units in e                                                                                           | аст туроюду т                  | usi be allocaled      | l to submarket( | s) in table |
| Typology                                 | bution of dwellings b                                                                                      | y typologies and<br>Typology 1 | sub-market            |                 |             |
|                                          | No. of units                                                                                               | y typologies and               | sub-market            |                 |             |
| Typology                                 | No. of units<br>150<br>0                                                                                   | y typologies and<br>Typology 1 | sub-market            |                 |             |
| Typology                                 | No. of units                                                                                               | y typologies and<br>Typology 1 | sub-market            |                 |             |
| Typology                                 | No. of units 150 0 0                                                                                       | y typologies and<br>Typology 1 | sub-market            |                 |             |
| Typology                                 | button of dwellings b           No. of units           150           0           0           0           0 | y typologies and<br>Typology 1 | sub-market            |                 |             |