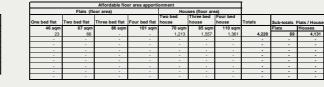

| HCA AREA WIDE VIABILITY MODE                                                                                                             | L                                 | Version 3.1 March | 2013                      |                             |                               |                                             |                      | Local Authority<br>Areas<br>File Reference   | Broadland NPA          |                       |
|------------------------------------------------------------------------------------------------------------------------------------------|-----------------------------------|-------------------|---------------------------|-----------------------------|-------------------------------|---------------------------------------------|----------------------|----------------------------------------------|------------------------|-----------------------|
| TYPOLOGIES & LAND VALUES                                                                                                                 | S                                 |                   |                           |                             |                               |                                             |                      |                                              | 20th June 2013/Stu     | uart Bizley           |
| TYPOLOGY DESCRIPTIONS and dwelling                                                                                                       | g numbers                         | _                 | DWELLING                  | MIX enter per               | rcentage for ea               | ach typology id                             | entified             |                                              |                        | _                     |
| Apportionment of dwellings between typologi Description                                                                                  | ies<br>No of dwellings            |                   | 1 bed flat                | Flats (percen<br>2 bed flat | t of dwellings)<br>3 bed flat | 4 bed flat                                  | Hous<br>2 bed house  | es (percent of dwe<br>3 bed house            |                        | Totals                |
| TYPOLOGY 1 - Outside NEGT/Inside NPA                                                                                                     | 150                               |                   |                           |                             |                               |                                             | 38%                  | 37%                                          | 25%                    | 100% O                |
|                                                                                                                                          |                                   | -                 |                           |                             |                               |                                             |                      |                                              |                        | 0%                    |
|                                                                                                                                          |                                   | -                 |                           |                             |                               |                                             |                      |                                              |                        | 0%<br>0%              |
|                                                                                                                                          |                                   | -                 |                           |                             |                               |                                             |                      |                                              |                        | 0%<br>0%              |
|                                                                                                                                          |                                   | -                 |                           |                             |                               |                                             |                      |                                              |                        | 0%<br>0%              |
| Total number of dwellings in programme                                                                                                   | 150                               |                   | DWELLING                  | SIZES enter                 | for each unit ty              | ype (net sellabl                            | e area) - squar      | e metres                                     | J                      | 078                   |
| Input Options: The number of dwellings and land areas assumed<br>can be built up from information on individual SHLAA sites on the       | for each typology<br>Site Details |                   | 1 bed flat                | Fl<br>2 bed flat            | ats<br>3 bed flat             | 4 bed flat                                  | 2 bed house          | Houses<br>3 bed house                        | 4 bed + house          |                       |
| worksheet. Totals from the Site Details worksheet link to the numl<br>and site areas for each typology on this worksheet. Alternatively  | ber of dwellings                  |                   | 45.0 sqm<br>46.0 sqm      | 60.0 sqm<br>67.0 sqm        | 75.0 sqm<br>86.0 sqm          | 110.0 sqm<br>101.0 sqm                      | 65.0 sqm<br>70.0 sqm | 80.0 sqm<br>85.0 sqm                         | 120.0 sqm<br>110.0 sqm | Private<br>Affordable |
| land area information can be entered directly onto this worksheet<br>typologies, by <b>overwriting formulae</b> linking to Site Details. | sheet as generic                  |                   |                           |                             |                               |                                             |                      |                                              |                        |                       |
| EXISTING USES, LAND AREAS & VALUE                                                                                                        |                                   |                   |                           |                             |                               |                                             |                      |                                              |                        |                       |
| Hectares per typology (gross site area) TYPOLOGY 1 - Outside NEGT/Inside NPA                                                             | Employment                        | Commercial        | Agricultural/Green<br>6.0 | Field                       |                               | Totals<br>6.0                               |                      |                                              |                        |                       |
| -                                                                                                                                        |                                   |                   |                           |                             |                               | 0.0                                         |                      |                                              |                        |                       |
| -                                                                                                                                        |                                   |                   |                           |                             |                               | 0.0                                         | -                    |                                              |                        |                       |
| -                                                                                                                                        |                                   |                   |                           |                             |                               | 0.0                                         | -                    |                                              |                        |                       |
| -                                                                                                                                        |                                   |                   |                           |                             |                               | 0.0                                         | -                    |                                              |                        |                       |
|                                                                                                                                          |                                   |                   |                           |                             |                               | 0.0                                         | 1                    |                                              |                        |                       |
| Existing use values PER HECTARE (gross area)<br>TYPOLOGY 1 - Outside NEGT/Inside NPA                                                     | Employment                        | Commercial        | Agricultural/Green        | -                           | -                             | EUV bosed as                                |                      |                                              |                        |                       |
|                                                                                                                                          |                                   |                   | 220,000                   |                             |                               | EUV based on<br>gross area<br>(planning not |                      |                                              |                        |                       |
| -                                                                                                                                        |                                   |                   |                           |                             |                               | (planning not<br>relevant)                  |                      |                                              |                        |                       |
|                                                                                                                                          |                                   |                   |                           |                             |                               | -                                           |                      |                                              |                        |                       |
| -                                                                                                                                        |                                   |                   |                           |                             |                               | -                                           |                      |                                              |                        |                       |
| **                                                                                                                                       |                                   |                   |                           |                             |                               |                                             |                      |                                              |                        |                       |
| Existing use value premium (value = EUV + premium)                                                                                       | Employment                        | Commercial        | Agricultural/Gree         | -                           | -                             |                                             |                      |                                              |                        |                       |
| TYPOLOGY 1 - Outside NEGT/Inside NPA -                                                                                                   |                                   |                   | 0%                        |                             |                               |                                             |                      |                                              |                        |                       |
| •                                                                                                                                        |                                   |                   |                           |                             |                               | -                                           |                      |                                              |                        |                       |
| -                                                                                                                                        |                                   |                   |                           |                             |                               |                                             | Komi Komi            | es &<br>munities                             |                        |                       |
| *<br>*<br>*                                                                                                                              |                                   |                   |                           |                             |                               |                                             | Ager 📀               | icy                                          |                        |                       |
| •                                                                                                                                        |                                   |                   |                           |                             |                               | -                                           |                      |                                              |                        |                       |
|                                                                                                                                          |                                   |                   |                           |                             |                               |                                             |                      |                                              | NIA gross              |                       |
| Net residential area for comparable Threshold Value TYPOLOGY 1 - Outside NEGT/Inside NPA                                                 | Employment<br>0.0                 | Commercial<br>0.0 | Agricultural/Green        | - 0.0                       | - 0.0                         | Totals<br>4.5                               | Density DPH<br>33    | NIA net ha<br>2,824                          | ha<br>2,118            |                       |
| -                                                                                                                                        | 0.0                               | 0.0               | 0.0                       | 0.0                         | 0.0                           | 0.0                                         | 0                    |                                              |                        |                       |
| -                                                                                                                                        | 0.0                               | 0.0               | 0.0                       | 0.0                         | 0.0                           | 0.0                                         | 0<br>0               | 0<br>0                                       | 0<br>0                 |                       |
| •                                                                                                                                        | 0.0                               | 0.0               | 0.0                       | 0.0                         | 0.0                           | 0.0                                         | 0                    |                                              |                        |                       |
| -                                                                                                                                        | 0.0                               | 0.0               | 0.0                       | 0.0                         | 0.0                           | 0.0                                         | 0<br>0               | 0<br>0                                       | 0<br>0                 |                       |
| •                                                                                                                                        | 0.0                               | 0.0               | 0.0                       | 0.0                         | 0.0                           | 0.0                                         | 0                    | 0                                            | 0                      |                       |
| -<br>Benchmark Value value per hectare (net residential area)                                                                            | 0.0                               | 0.0<br>Commercial | 0.0                       | 0.0                         | 0.0                           | 0.0                                         | 0                    | 0<br>Select Typology                         | 0                      |                       |
| Benchmark Value value per hectare (net residential area)<br>TYPOLOGY 1 - Outside NEGT/Inside NPA                                         | Employment<br>£0                  | £0                | £430,000                  | £0                          | -<br>£0                       | Comparable                                  |                      | on results page to<br>display m <sup>2</sup> |                        |                       |
| -                                                                                                                                        | £0<br>£0                          |                   | £0<br>£0                  | 03<br>£0                    | £0<br>£0                      | based on net area<br>(planning              |                      | hectare                                      |                        |                       |
| -                                                                                                                                        | 03                                | £0<br>£0          |                           | 03<br>03                    | £0<br>£0                      | equivalence)                                |                      |                                              |                        |                       |
| -                                                                                                                                        | LU                                | £0                | £0                        | £0                          | £0                            |                                             |                      |                                              |                        |                       |
| -                                                                                                                                        | £0                                | £0<br>£0          | £0<br>£0                  | £0<br>£0                    | £0<br>£0                      |                                             |                      |                                              |                        |                       |
| -                                                                                                                                        | £0                                | £0                | £0                        | £0                          | £0                            |                                             |                      |                                              |                        |                       |
| Total threshold values (Results sheet options selected) TYPOLOGY 1 - Outside NEGT/Inside NPA                                             | Employment<br>£0                  | Commercial<br>£0  | Agricultural/Green        | -<br>£0                     | -<br>£0                       | Totals<br>£2,580,000                        |                      |                                              |                        |                       |
| -                                                                                                                                        | £0<br>£0                          | £0<br>£0          | £0<br>£0                  | £0<br>£0                    | £0<br>£0                      | £0<br>£0                                    |                      |                                              |                        |                       |
|                                                                                                                                          | 20                                | £0                | £0                        | £0                          | £0                            | £0<br>£0                                    | 1                    |                                              |                        |                       |
| -                                                                                                                                        | £0                                |                   |                           |                             |                               |                                             |                      |                                              |                        |                       |
| •<br>•<br>•                                                                                                                              | £0<br>£0<br>£0                    | £0<br>£0          | £0<br>£0                  | £0<br>£0                    | £0<br>£0                      | £0<br>£0                                    | _                    |                                              |                        |                       |
| •<br>•<br>•<br>•                                                                                                                         | £0                                | £0                | £0                        | £0                          | £0                            | £0                                          | -                    |                                              |                        |                       |