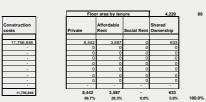

#### CAPITALISED GROUND RENTS

| Rate       | PRIVATE     |        |  |  |  |  |
|------------|-------------|--------|--|--|--|--|
| 6.00%      | Annual rent | Value  |  |  |  |  |
| One bed    | £250        | £4,167 |  |  |  |  |
| Two beds   | £250        | £4,167 |  |  |  |  |
| Three beds | £250        | £4,167 |  |  |  |  |
| Four beds  | £250        | £4,167 |  |  |  |  |
|            | AFFOR       | DABLE  |  |  |  |  |
| One bed    |             | £0     |  |  |  |  |
| Two beds   |             | £0     |  |  |  |  |
| Three beds |             | £0     |  |  |  |  |
| Four beds  |             | £0     |  |  |  |  |

•

Select affordable value option using the drop down box

-

Option 1: User defined capital values per unit

AFFORDABLE HOUSING CAPITAL VALUES Price paid by Registered Provider to developer

| OPTION 1 User calculated capital v              |                              |                                       | Indicative HCA | Funding input a              | plies to both opt                     | ions                    |               |                                       |                         |  |
|-------------------------------------------------|------------------------------|---------------------------------------|----------------|------------------------------|---------------------------------------|-------------------------|---------------|---------------------------------------|-------------------------|--|
|                                                 | A                            | AFFORDABLE RENT                       |                |                              | SOCIAL RENT                           |                         |               | SHARED OWNERSHIP                      |                         |  |
| Dwelling Types                                  | Capitalised rent<br>per unit | Indicative HCA<br>funding per<br>unit |                | Capitalised rent<br>per unit | Indicative HCA<br>funding per<br>unit | Total value per<br>unit | Equity + rent | Indicative HCA<br>funding per<br>unit | Total value per<br>unit |  |
| One bed flats                                   | £0                           | £0                                    | £0             |                              | £0                                    | £0                      |               |                                       | £0                      |  |
| Two bed flats                                   | £0                           |                                       | £0             |                              | £0                                    | £0                      |               |                                       | £0                      |  |
| Three bed flats                                 | £0                           |                                       | £0             |                              | £0                                    | £0                      |               |                                       | £0                      |  |
| Four bed flats                                  | £0                           |                                       | £0             |                              | £0                                    | £0                      | £0            |                                       | £0                      |  |
| Two bed house                                   | £78,000                      |                                       | £78,000        |                              | £0                                    | £0                      | £85,000       |                                       | £85,000                 |  |
| Three bed house                                 | £94,000                      |                                       | £94,000        |                              | £0                                    | £0                      | £103,000      |                                       | £103,000                |  |
| Four bed + house                                | £122,000                     |                                       | £122,000       |                              | £0                                    | £0                      | £133,000      |                                       | £133,000                |  |
| Average nil grant capital value £m <sup>2</sup> | £1,109                       |                                       |                | £0                           |                                       |                         | £1,211        |                                       |                         |  |