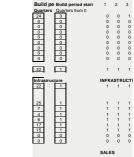

#### COSTS AND TIMINGS

Broadland NPA TIMINGS for cash flow

ructure on ate sheet from v3

### PLANNING OBLIGATIONS / CIL

TYPOLOGY 1

| CONSTRUCTION CO |                        | Build Gross (per BCIS) only.                  |                                      |                                           |                                                 |  | Build         |
|-----------------|------------------------|-----------------------------------------------|--------------------------------------|-------------------------------------------|-------------------------------------------------|--|---------------|
| Typology 1      | Flats £m2<br>gross avg | ATS<br>Gross/Net<br>floor area<br>ratio flats | HOUSES<br>Houses £ m2<br>(gross=net) | Blended Base<br>Build costs<br>per m2 net | Above Afford<br>Housing<br>Threshold ?<br>(0/1) |  | Start         |
| Typology 1      |                        |                                               | £925                                 | £925                                      | 1                                               |  | 1             |
|                 |                        |                                               |                                      |                                           |                                                 |  |               |
|                 |                        |                                               |                                      |                                           |                                                 |  |               |
|                 |                        |                                               |                                      |                                           |                                                 |  |               |
|                 |                        |                                               |                                      |                                           |                                                 |  |               |
|                 |                        |                                               |                                      |                                           |                                                 |  |               |
|                 |                        |                                               |                                      |                                           |                                                 |  |               |
|                 |                        |                                               |                                      |                                           |                                                 |  |               |
|                 |                        |                                               |                                      |                                           |                                                 |  |               |
|                 |                        |                                               |                                      |                                           |                                                 |  | Timingo oro f |

| * | Homes &<br>Communities |
|---|------------------------|
|   | Agency                 |

| External Works      | E VIABILITY MODEL:<br>& Infrastructure Costs (£) |                            |                |                |
|---------------------|--------------------------------------------------|----------------------------|----------------|----------------|
| 1 TYPOLOGY 1 - 0    | Dutside NEGT/Inside NPA                          | Comment on nature of issue | £ per dwelling | Total Cost (£) |
| All Site Infrastuct | ure                                              |                            | £8,000         | 1,200,000      |
|                     |                                                  |                            |                | -              |
|                     |                                                  |                            |                | -              |
|                     |                                                  |                            |                | -              |
|                     |                                                  |                            |                | -              |
|                     |                                                  |                            |                | -              |
| Other 1             |                                                  |                            |                | -              |
| Other 2             |                                                  |                            |                | -              |
| Other 3             |                                                  |                            |                | -              |
| TOTAL               |                                                  |                            | £8,000         | 1,200,000      |
| Build start         |                                                  | Build period               |                |                |
|                     | Quarter                                          | Quarters                   |                |                |
|                     | 1                                                | 10                         |                |                |