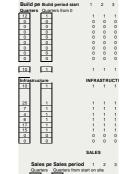

### PLANNING OBLIGATIONS / CIL

TYPOLOGY 1

| CONSTRUCTION CO |                        | Build Gross (per BCIS) only.                  |                                      |                                           |                                                 |  | Build         |
|-----------------|------------------------|-----------------------------------------------|--------------------------------------|-------------------------------------------|-------------------------------------------------|--|---------------|
| Typology 1      | Flats £m2<br>gross avg | ATS<br>Gross/Net<br>floor area<br>ratio flats | HOUSES<br>Houses £ m2<br>(gross=net) | Blended Base<br>Build costs<br>per m2 net | Above Afford<br>Housing<br>Threshold ?<br>(0/1) |  | Start         |
| Typology 1      |                        |                                               | £925                                 | £925                                      | 1                                               |  | 1             |
|                 |                        |                                               |                                      |                                           |                                                 |  |               |
|                 |                        |                                               |                                      |                                           |                                                 |  |               |
|                 |                        |                                               |                                      |                                           |                                                 |  |               |
|                 |                        |                                               |                                      |                                           |                                                 |  |               |
|                 |                        |                                               |                                      |                                           |                                                 |  |               |
|                 |                        |                                               |                                      |                                           |                                                 |  |               |
|                 |                        |                                               |                                      |                                           |                                                 |  |               |
|                 |                        |                                               |                                      |                                           |                                                 |  |               |
|                 |                        |                                               |                                      |                                           |                                                 |  | Timingo oro f |

|      |               | TOT CUSH IIC                      | /**      | 1 674141                |                |
|------|---------------|-----------------------------------|----------|-------------------------|----------------|
| d    | Build         | Sales<br>period                   | Sales    |                         |                |
| t    | period        | start                             | period   | S106 payn               | nents          |
| rter | Quarters      | Quarters<br>from start<br>on site | Quarters | £s per unit all tenures | Quarte<br>paid |
| 1    | 12            | 2                                 | 12       | £750                    |                |
|      |               |                                   |          |                         |                |
|      |               |                                   |          |                         |                |
|      |               |                                   |          |                         |                |
|      |               |                                   |          |                         |                |
|      |               |                                   |          |                         |                |
|      |               |                                   |          |                         |                |
|      |               |                                   |          |                         |                |
|      |               |                                   |          |                         |                |
|      | for a typical |                                   |          |                         |                |

| * | Homes &<br>Communities |
|---|------------------------|
|   | Agency                 |

| External Works      | E VIABILITY MODEL:<br>& Infrastructure Costs (£) |                            |                |                |
|---------------------|--------------------------------------------------|----------------------------|----------------|----------------|
| 1 TYPOLOGY 1 - 0    | Dutside NEGT/Inside NPA                          | Comment on nature of issue | £ per dwelling | Total Cost (£) |
| All Site Infrastuct | ure                                              |                            | £8,000         | 1,200,000      |
|                     |                                                  |                            |                | -              |
|                     |                                                  |                            |                | -              |
|                     |                                                  |                            |                | -              |
|                     |                                                  |                            |                | -              |
|                     |                                                  |                            |                | -              |
| Other 1             |                                                  |                            |                | -              |
| Other 2             |                                                  |                            |                | -              |
| Other 3             |                                                  |                            |                | -              |
| TOTAL               |                                                  |                            | £8,000         | 1,200,000      |
| Build start         |                                                  | Build period               |                |                |
|                     | Quarter                                          | Quarters                   |                |                |
|                     | 1                                                | 10                         |                |                |