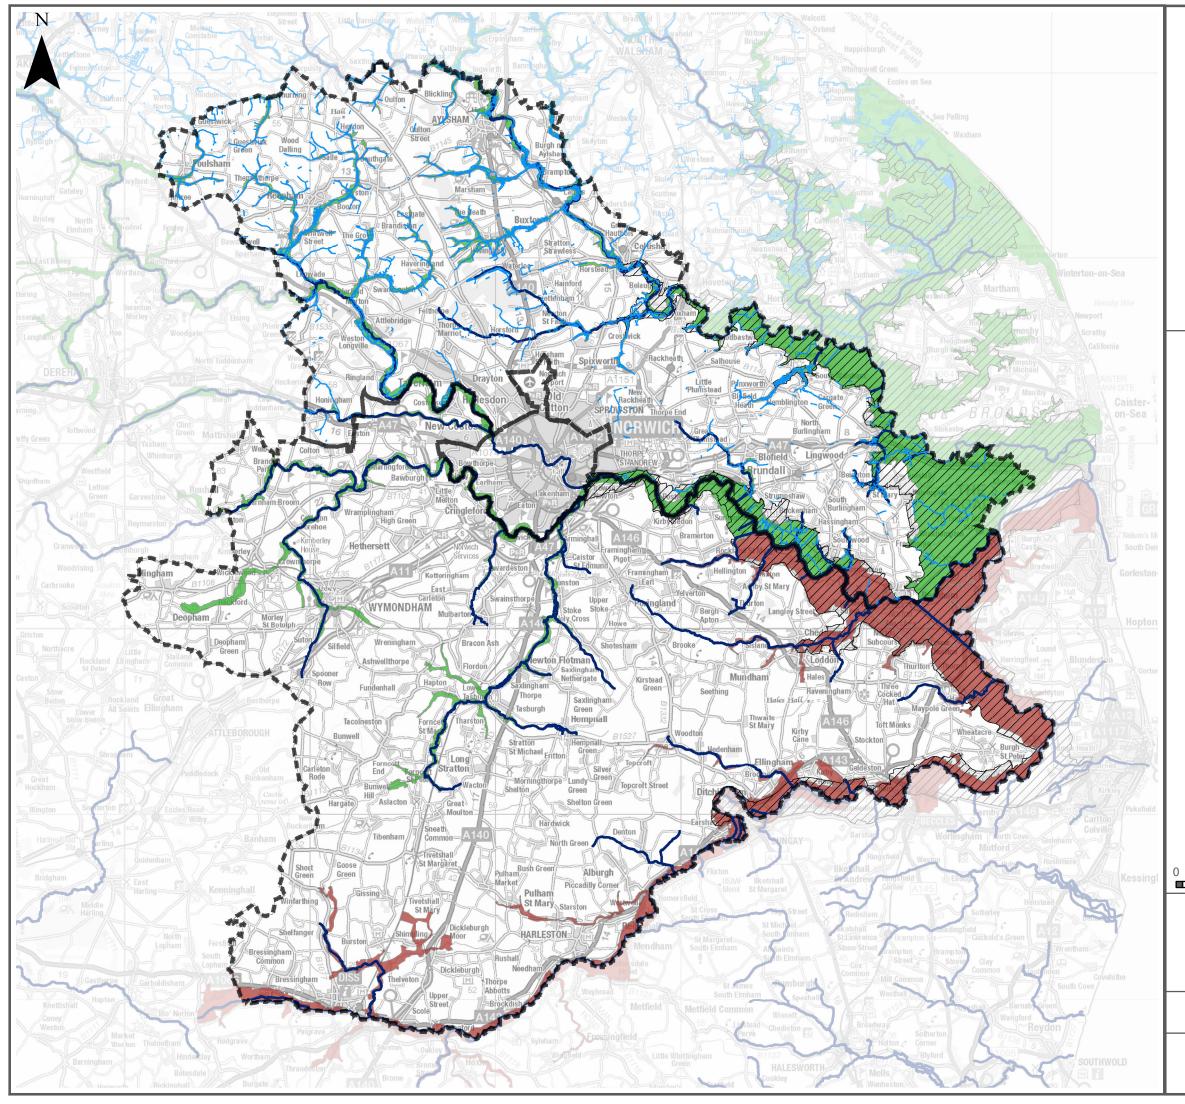

## <u>Notes</u>

Watercourse information displayed in this map is taken from Norfolk County Council's version of the Environment Agency's Detailed River Network dataset.

### Legend

Administrative area

Broads Authority

Ordinary watercourses

-Main Rivers outside North Norfolk

# STRATEGIC FLOOD RISK ASSESSMENT LEVEL 1

APPENDIX B - IDB DISTRICTS, GREATER NORWICH

Reproduced from Ordnance Survey mapping with the permission of Ordnance Survey on behalf of the Controller of Her Majesty's Stationary Office. © Crown copyright and database right 2017 © Ordnance Survey 100019340. Use of this data is subject to terms and conditions. EA DRN: Special licence – Non-commercial Ref: Z31600