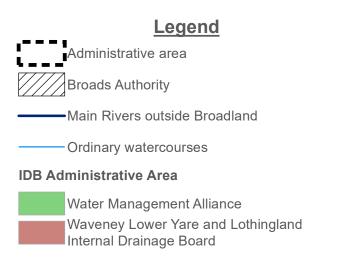

## STRATEGIC FLOOD RISK ASSESSMENT LEVEL 1

APPENDIX B - IDB DISTRICTS, BROADLAND AREA

Reproduced from Ordnance Survey mapping with the permission of Ordnance Survey on behalf of the Controller of Her Majesty's Stationary Office. © Crown copyright and database right 2017 © Ordnance Survey 100019340. Use of this data is subject to terms and conditions. EA DRN: Special licence – Non-commercial Ref: Z31600