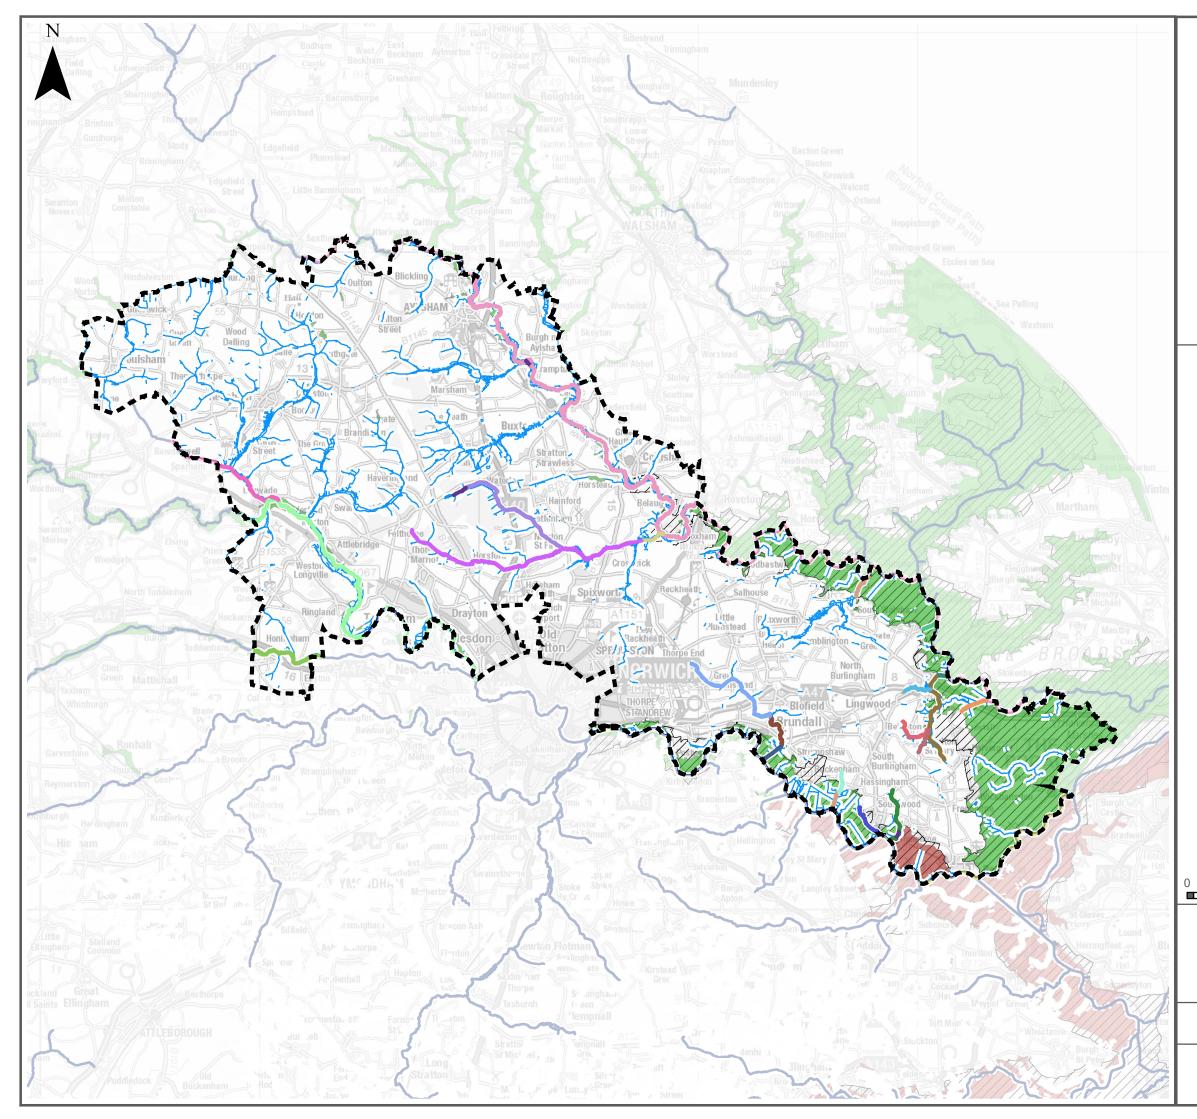

## STRATEGIC FLOOD RISK ASSESSMENT LEVEL 1

APPENDIX B - IDB DISTRICTS, BROADLAND AREA

Reproduced from Ordnance Survey mapping with the permission of Ordnance Survey on behalf of the Controller of Her Majesty's Stationary Office. © Crown copyright and database right 2017 © Ordnance Survey 100019340. Use of this data is subject to terms and conditions. EA DRN: Special licence – Non-commercial Ref: Z31600

## <u>Notes</u>

Watercourse information displayed in this map is taken from Norfolk County Council's version of the Environment Agency's Detailed River Network dataset.