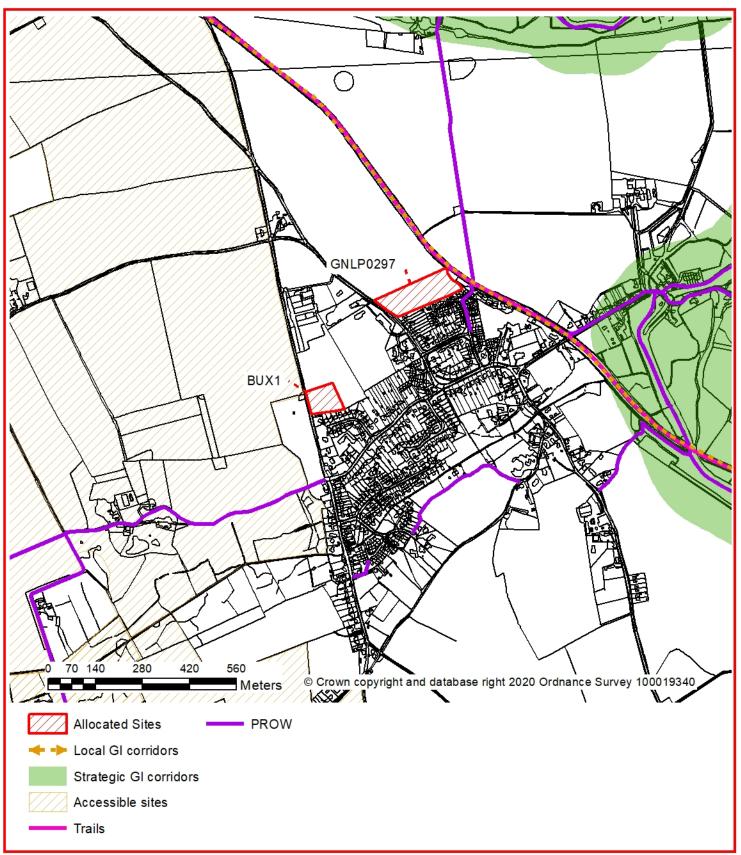

# Buxton with Lamas & Brampton Green Infrastructure

Site Reference: GNLP0297 BUX1 Location: Land to the east of Aylsham Road, Land east of Lion Road Allocation: 40 dwellings, 20 dwellings Area: 1.68 Ha, 0.70 Ha Date created: 25/01/21