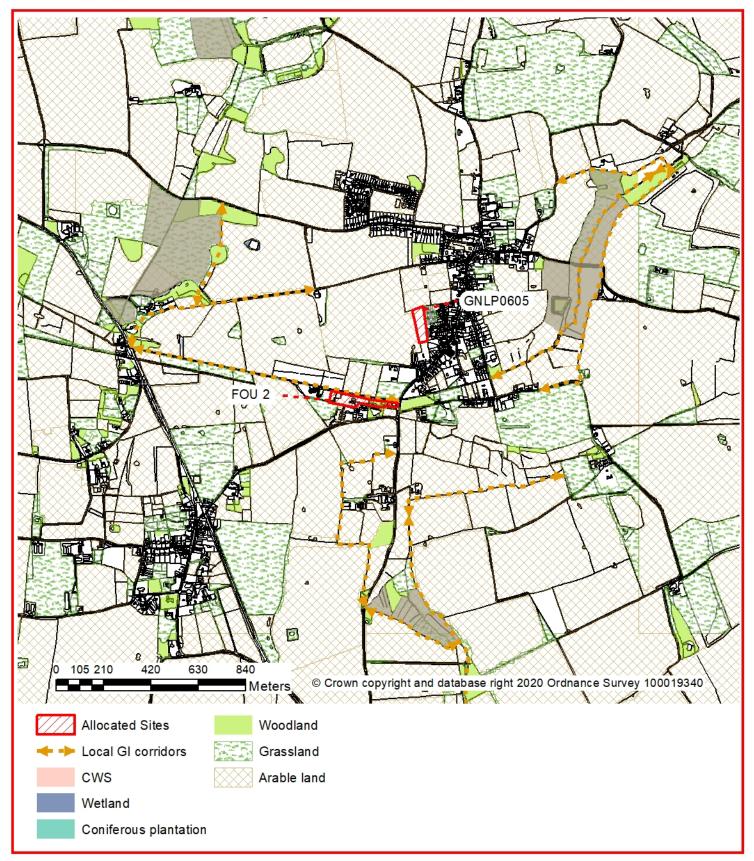

# Foulsham and Themelthorpe Biodiversity

Site Reference: GNLP0605 FOU2 Location: Land west of Foundry Close, land at Old Railway Yard Station Road Foulsham Allocation: 15 dwellings, employment use (Class E(g), B2, B8) Area: 0.67 Ha, 1.1 Ha Date created: 25/01/21

# Foulsham and Themelthorpe Green Infrastructure

Site Reference: GNLP0605 FOU2 Location: Land west of Foundry Close, land at Old Railway Yard Station Road Foulsham Allocation: 15 dwellings, employment use (Class E(g), B2, B8) Area: 0.67 Ha, 1.1 Ha Date created: 25/01/21