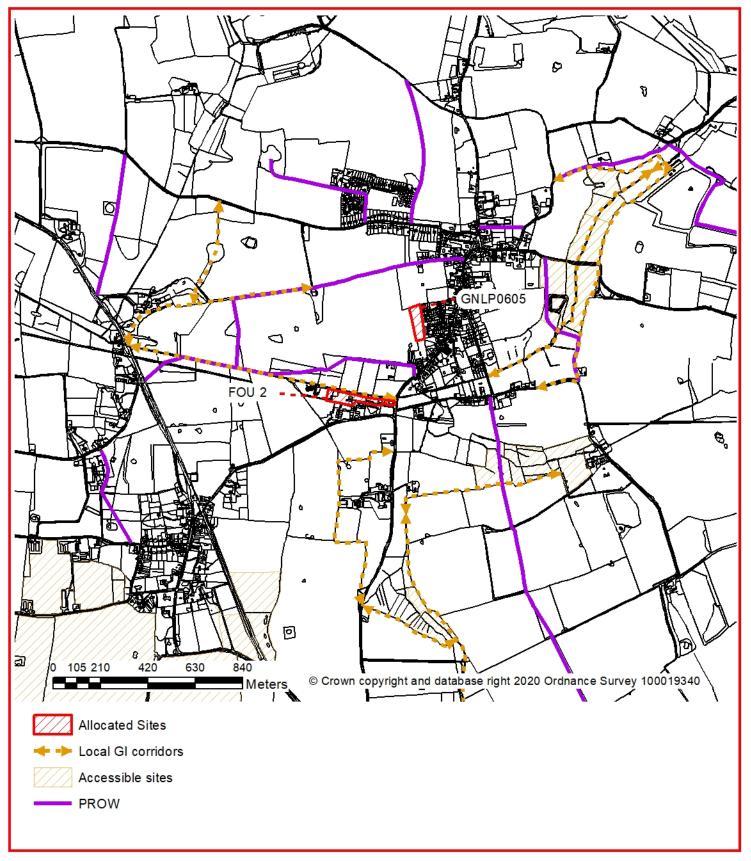

# Foulsham and Themelthorpe Green Infrastructure

Site Reference: GNLP0605 FOU2 Location: Land west of Foundry Close, land at Old Railway Yard Station Road Foulsham Allocation: 15 dwellings, employment use (Class E(g), B2, B8) Area: 0.67 Ha, 1.1 Ha Date created: 25/01/21

N 1:16,775 at A4