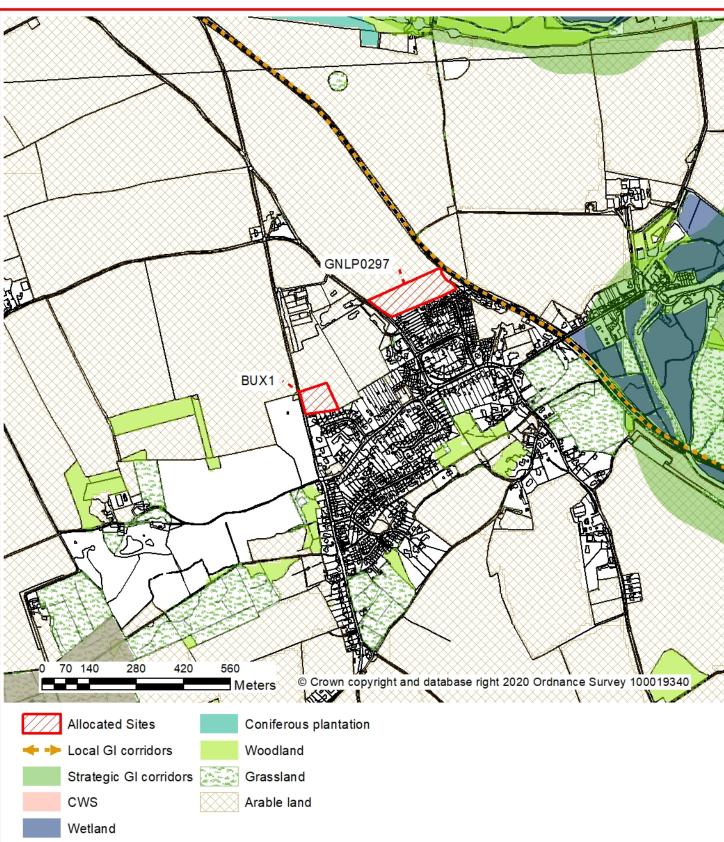

# Buxton with Lamas & Brampton Biodiversity

Site Reference: GNLP0297 BUX1 Location: Land to the east of Aylsham Road, Land east of Lion Road Allocation: 40 dwellings, 20 dwellings Area: 1.68 Ha, 0.70 Ha Date created: 25/01/21