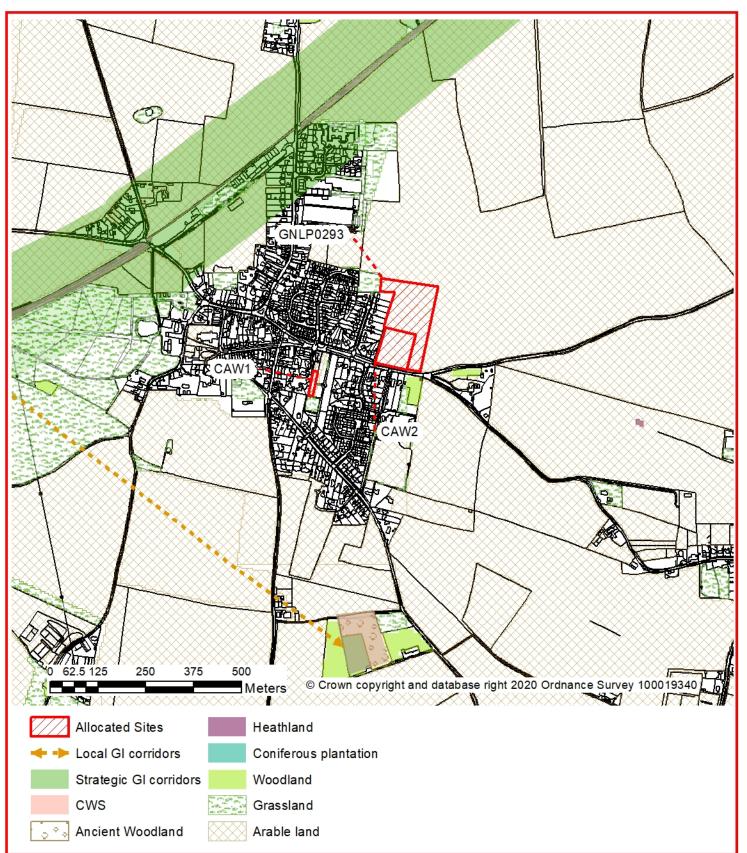

### Cawston Green Infrastructure

Site Reference: GNLP0293 CAW1 CAW2 Location: See attached information sheet Allocation: See attached information sheet Area: See attached information sheet Date created: 25/01/21