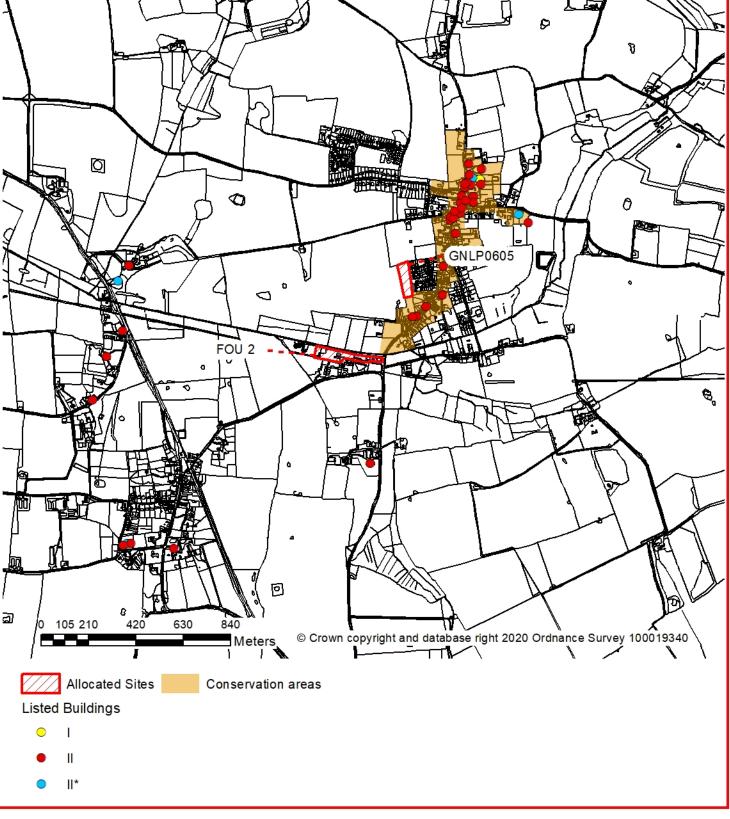

### Foulsham and Themelthorpe **Historic Environment**

Site Reference: GNLP0605 FOU2 Location: Land west of Foundry Close, land at Old Railway Yard Station Road Foulsham Allocation: 15 dwellings, employment use (Class E(g), B2, B8) Area: 0.67 Ha, 1.1 Ha Date created: 25/01/21

1:16,775 at A4 ß