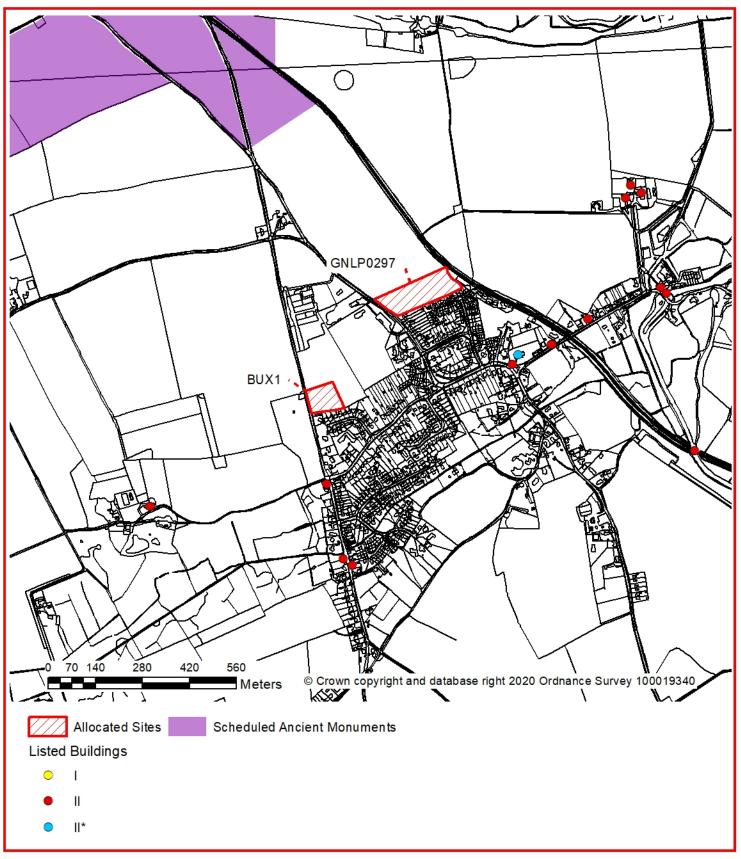

# Buxton with Lamas & Brampton Historic Environment

Site Reference: GNLP0297 BUX1 Location: Land to the east of Aylsham Road, Land east of Lion Road Allocation: 40 dwellings, 20 dwellings Area: 1.68 Ha, 0.70 Ha Date created: 25/01/21