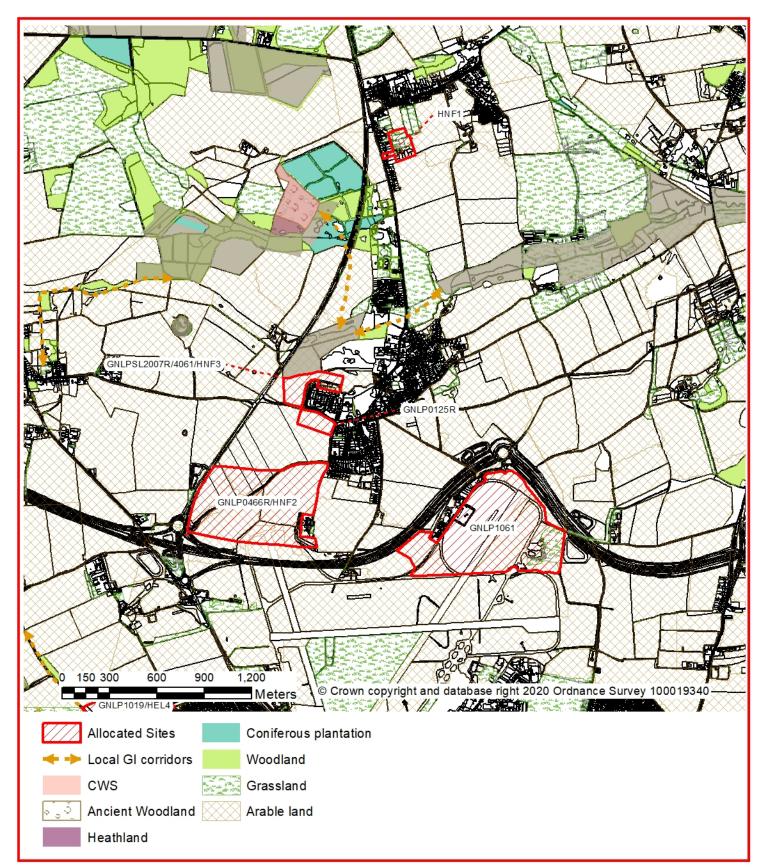

## Norwich & Broadland Villages Green Infrastructure

Site Reference: GNLP0161R GNLP0125R HNF2/GNLP0446R SL2007R/GNLP4061/HNF3

Location: See attached information sheet Allocation: See attached information sheet

Area: See attached information sheet

Date created: 24/01/21

N 1:24,000 at A4

GNLPSL2007R/4061/HNF3 150 300 900 1,200 © Crown copyright and database right 2020 Ordnance Survey 100019340 GNLP1019/HEL4 Allocated Sites NDR Footpaths Local GI corridors — Quiet Lanes Accessible sites Open access land PROW