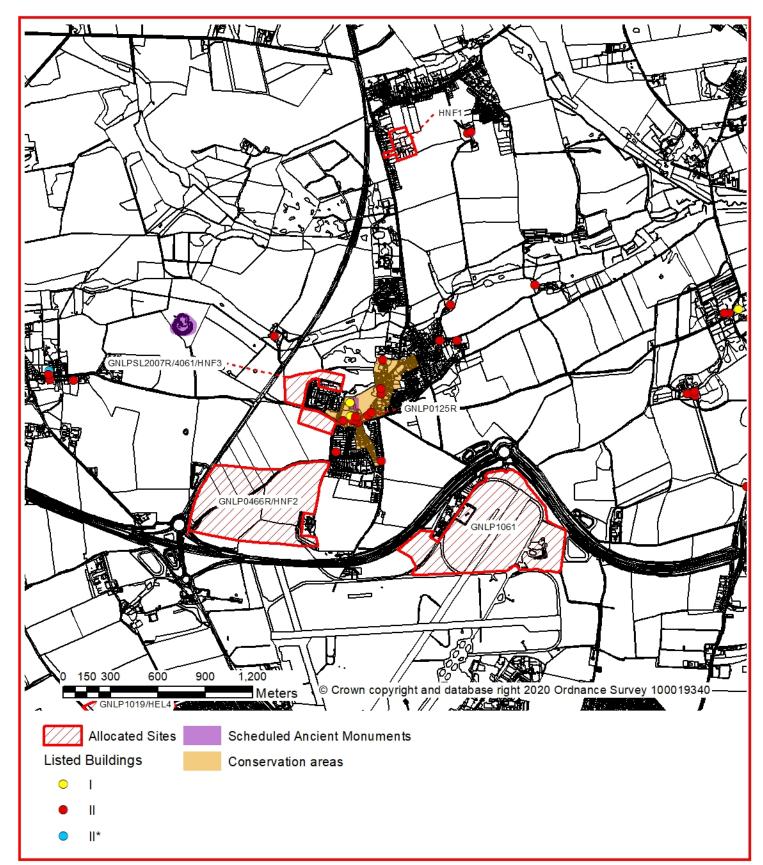

## Norwich & Broadland Villages **Historic Environment**

Site Reference: GNLP0161R GNLP0125R HNF2/GNLP0446R SL2007R/GNLP4061/HNF3

Location: See attached information sheet Allocation: See attached information sheet

Area: See attached information sheet

Date created: 24/01/21

1:24,000 at A4