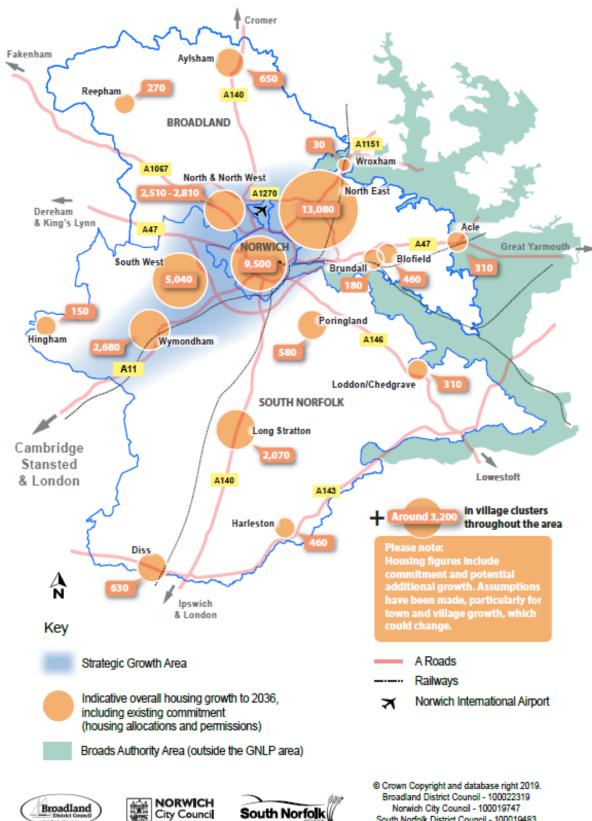

## Proposed amendments to the "Towards a Strategy" report

1. Amend paragraph 4.15 to read:

The maps below illustrate the areas within which committed and proposed housing growth, including strategic scale growth, would be concentrated and the distribution of the Main Towns and Key Service Centres. **The maps are not a draft Key Diagram** for the plan. The Key Diagram will also include additional information such as important infrastructure and employment areas.

2. Insert the "Greater Norwich Housing Growth locations" map overleaf into the report directly after the "Greater Norwich Growth Strategy" map.

## **Greater Norwich Housing Growth Locations**

(Indicative, showing the potential impact of the proposed approach)

South Norfolk District Council - 100019483