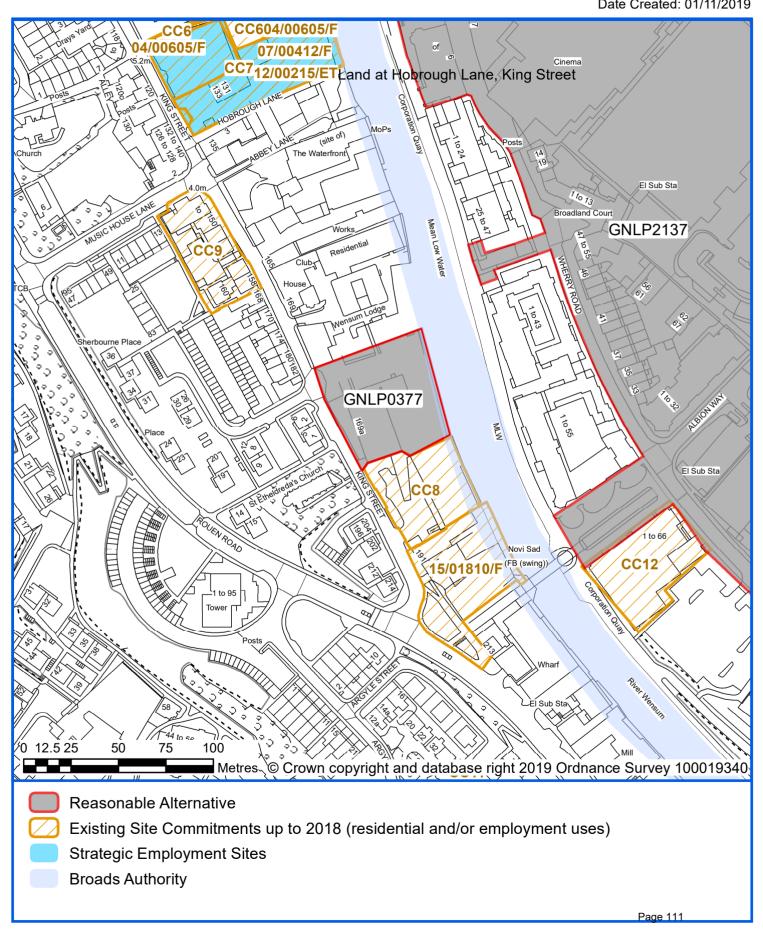

#### **NORWICH**

Location

Site Reference **GNLP0377** 

Land East of King Street (Wensum Sports Hall)

Residential Development Allocation

0.33 ha Area

# PART 2 REASONABLE ALTERNATIVES

| Address                                                                   | Site<br>Reference | Area<br>(ha) | Promoted for                                                                                                                               | Reason for not allocating                                                                                                                                                                                                                                                                                                                                                                                                                                                                        |
|---------------------------------------------------------------------------|-------------------|--------------|--------------------------------------------------------------------------------------------------------------------------------------------|--------------------------------------------------------------------------------------------------------------------------------------------------------------------------------------------------------------------------------------------------------------------------------------------------------------------------------------------------------------------------------------------------------------------------------------------------------------------------------------------------|
| Norwich                                                                   |                   |              |                                                                                                                                            |                                                                                                                                                                                                                                                                                                                                                                                                                                                                                                  |
| Land east of King<br>Street (King Street<br>Stores & Sports<br>Hall site) | GNLP0377          | 0.33         | Residential<br>development for a<br>minimum of 40-50<br>dwellings with re<br>provision of<br>existing sports<br>facility/centre            | In the absence of evidence that the sports hall is surplus to requirements or any detailed information on how it might be replaced or reprovided allocation of the whole site would be premature and contrary to emerging policy. Existing allocation CC8 on the King Street Stores site only is suitable to carry forward in isolation and any future proposals to develop the sports hall could be progressed through a planning application.                                                  |
| Norwich Airport<br>Park & Ride                                            | GNLP0381          | 3.40         | Redevelopment of<br>site for small scale<br>retail/food store,<br>hotel,<br>business/office use<br>or mixed-use<br>development             | There is no requirement for the development proposed and no basis for the release of the Park and Ride site pending decisions on its replacement and the form of the future Park and Ride network in the context of the ongoing Transport for Norwich strategy review. However, once these decisions are clarified the site would be appropriate for release.                                                                                                                                    |
| Site of Former<br>Church, Heartsease<br>Lane                              | GNLP0570          | 2.44         | Residential as an alternative to church redevelopment                                                                                      | Site was previously a private sports club and most recently a (now demolished) place of worship. Site could be appropriate for a carefully designed and integrated housing development although proposals for redevelopment as a church with no residential element have recently been approved. Given the uncertainty over whether any housing is likely to be deliverable, the site is a reasonable alternative but is not preferred for allocation at the current time.                       |
| Land at Riverside                                                         | GNLP2137          | 11.68        | Mixed use<br>development<br>including<br>residential offices,<br>increased leisure<br>and recreational<br>activities, hotels<br>and retail | A more permissive and flexible policy is being taken forward for the city centre as a whole which should allow for diversification of uses and intensification of development. This site is considered to be a reasonable alternative but in the absence of further evidence on the precise form of development and the quantum of housing which might be deliverable a specific allocation is not considered appropriate at the current time.                                                   |
| Sainsbury<br>Homebase Site,<br>Hall Road Retail<br>Park                   | GNLP3050          | 2.28         | Housing                                                                                                                                    | Development solely for residential purposes would result in an awkward and inappropriate relationship with neighbouring uses however site is considered to be a reasonable alternative to allow development potential to be assessed in the context of options for the retail park as whole but is not preferred for allocation. Current proposals to retain the retail use and subdivide the unit will mean that the site is now unlikely to come forward for alternative forms of development. |