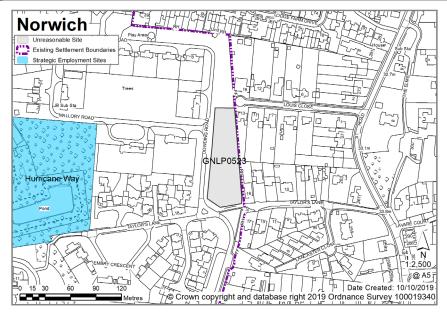

# Address Site Reference (ha) Promoted for Reason considered to be unreasonable Norwich Unreasonable Site Strategic Employment uses) Strategic Employment Sites

| Dowding Road | GNLP0523 | 0.37 | Residential          | Site too small to meet the minimum       |
|--------------|----------|------|----------------------|------------------------------------------|
|              |          |      | development of up to | allocation requirement and would involve |
|              |          |      | 10 new dwellings     | the loss of protected open space         |