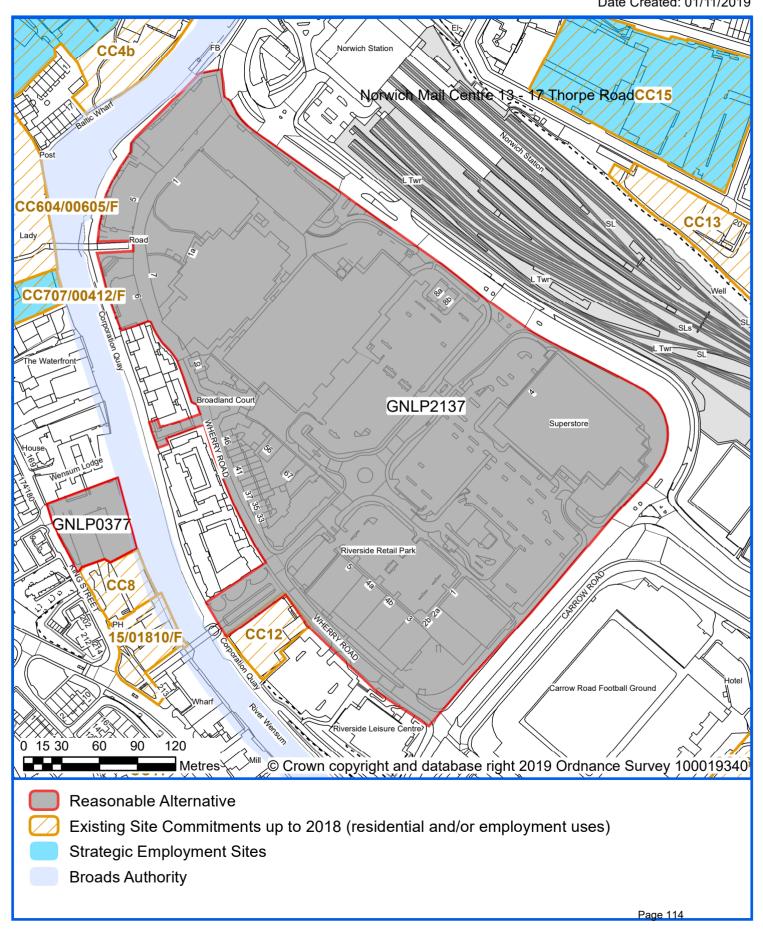

## **NORWICH**

**Greater Norwich Local Plan** Reasonable Alternative

Site Reference Location Allocation Area

**GNLP2137** Riverside Mixed Use 11.68 ha

# PART 2 REASONABLE ALTERNATIVES

| Address                                                                   | Site<br>Reference | Area<br>(ha) | Promoted for                                                                                                                               | Reason for not allocating                                                                                                                                                                                                                                                                                                                                                                                                                                                                        |
|---------------------------------------------------------------------------|-------------------|--------------|--------------------------------------------------------------------------------------------------------------------------------------------|--------------------------------------------------------------------------------------------------------------------------------------------------------------------------------------------------------------------------------------------------------------------------------------------------------------------------------------------------------------------------------------------------------------------------------------------------------------------------------------------------|
| Norwich                                                                   |                   |              |                                                                                                                                            |                                                                                                                                                                                                                                                                                                                                                                                                                                                                                                  |
| Land east of King<br>Street (King Street<br>Stores & Sports<br>Hall site) | GNLP0377          | 0.33         | Residential<br>development for a<br>minimum of 40-50<br>dwellings with re<br>provision of<br>existing sports<br>facility/centre            | In the absence of evidence that the sports hall is surplus to requirements or any detailed information on how it might be replaced or reprovided allocation of the whole site would be premature and contrary to emerging policy. Existing allocation CC8 on the King Street Stores site only is suitable to carry forward in isolation and any future proposals to develop the sports hall could be progressed through a planning application.                                                  |
| Norwich Airport<br>Park & Ride                                            | GNLP0381          | 3.40         | Redevelopment of<br>site for small scale<br>retail/food store,<br>hotel,<br>business/office use<br>or mixed-use<br>development             | There is no requirement for the development proposed and no basis for the release of the Park and Ride site pending decisions on its replacement and the form of the future Park and Ride network in the context of the ongoing Transport for Norwich strategy review. However, once these decisions are clarified the site would be appropriate for release.                                                                                                                                    |
| Site of Former<br>Church, Heartsease<br>Lane                              | GNLP0570          | 2.44         | Residential as an alternative to church redevelopment                                                                                      | Site was previously a private sports club and most recently a (now demolished) place of worship. Site could be appropriate for a carefully designed and integrated housing development although proposals for redevelopment as a church with no residential element have recently been approved. Given the uncertainty over whether any housing is likely to be deliverable, the site is a reasonable alternative but is not preferred for allocation at the current time.                       |
| Land at Riverside                                                         | GNLP2137          | 11.68        | Mixed use<br>development<br>including<br>residential offices,<br>increased leisure<br>and recreational<br>activities, hotels<br>and retail | A more permissive and flexible policy is being taken forward for the city centre as a whole which should allow for diversification of uses and intensification of development. This site is considered to be a reasonable alternative but in the absence of further evidence on the precise form of development and the quantum of housing which might be deliverable a specific allocation is not considered appropriate at the current time.                                                   |
| Sainsbury<br>Homebase Site,<br>Hall Road Retail<br>Park                   | GNLP3050          | 2.28         | Housing                                                                                                                                    | Development solely for residential purposes would result in an awkward and inappropriate relationship with neighbouring uses however site is considered to be a reasonable alternative to allow development potential to be assessed in the context of options for the retail park as whole but is not preferred for allocation. Current proposals to retain the retail use and subdivide the unit will mean that the site is now unlikely to come forward for alternative forms of development. |