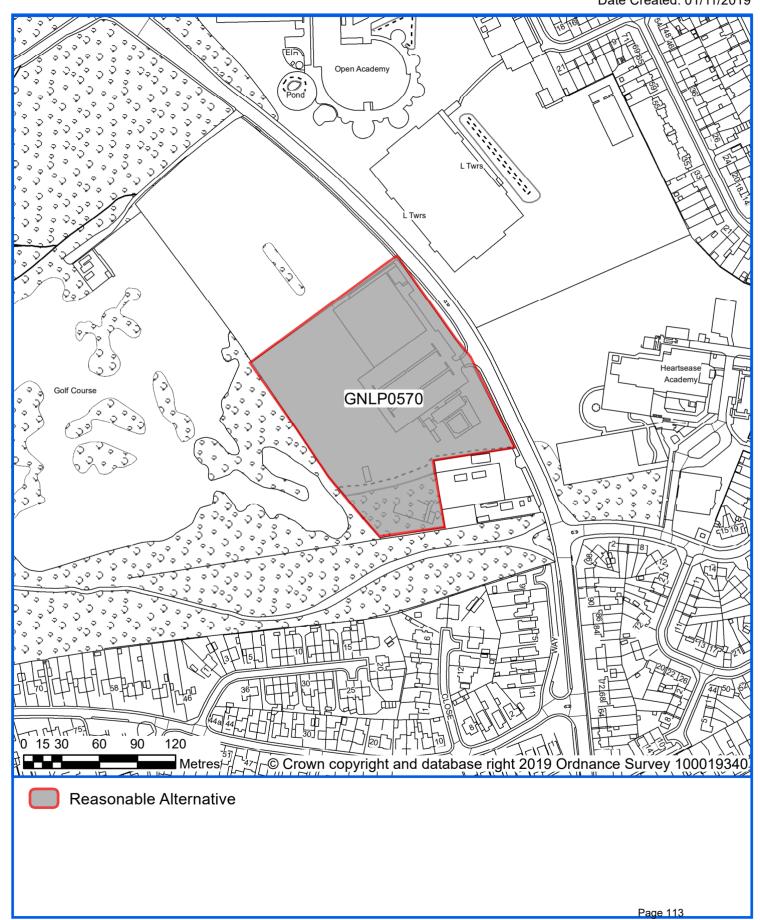

# **NORWICH**

Greater Norwich Local Plan Reasonable Alternative

Site Reference Location Allocation

Area

GNLP0570 Former Church, Heartsease Lane Residential Development

2.44 ha

N 1:3,000 @ A4

# PART 2 REASONABLE ALTERNATIVES

| Address                                                                   | Site<br>Reference | Area<br>(ha) | Promoted for                                                                                                                               | Reason for not allocating                                                                                                                                                                                                                                                                                                                                                                                                                                                                        |
|---------------------------------------------------------------------------|-------------------|--------------|--------------------------------------------------------------------------------------------------------------------------------------------|--------------------------------------------------------------------------------------------------------------------------------------------------------------------------------------------------------------------------------------------------------------------------------------------------------------------------------------------------------------------------------------------------------------------------------------------------------------------------------------------------|
| Norwich                                                                   |                   |              |                                                                                                                                            |                                                                                                                                                                                                                                                                                                                                                                                                                                                                                                  |
| Land east of King<br>Street (King Street<br>Stores & Sports<br>Hall site) | GNLP0377          | 0.33         | Residential<br>development for a<br>minimum of 40-50<br>dwellings with re<br>provision of<br>existing sports<br>facility/centre            | In the absence of evidence that the sports hall is surplus to requirements or any detailed information on how it might be replaced or reprovided allocation of the whole site would be premature and contrary to emerging policy. Existing allocation CC8 on the King Street Stores site only is suitable to carry forward in isolation and any future proposals to develop the sports hall could be progressed through a planning application.                                                  |
| Norwich Airport<br>Park & Ride                                            | GNLP0381          | 3.40         | Redevelopment of<br>site for small scale<br>retail/food store,<br>hotel,<br>business/office use<br>or mixed-use<br>development             | There is no requirement for the development proposed and no basis for the release of the Park and Ride site pending decisions on its replacement and the form of the future Park and Ride network in the context of the ongoing Transport for Norwich strategy review. However, once these decisions are clarified the site would be appropriate for release.                                                                                                                                    |
| Site of Former<br>Church, Heartsease<br>Lane                              | GNLP0570          | 2.44         | Residential as an alternative to church redevelopment                                                                                      | Site was previously a private sports club and most recently a (now demolished) place of worship. Site could be appropriate for a carefully designed and integrated housing development although proposals for redevelopment as a church with no residential element have recently been approved. Given the uncertainty over whether any housing is likely to be deliverable, the site is a reasonable alternative but is not preferred for allocation at the current time.                       |
| Land at Riverside                                                         | GNLP2137          | 11.68        | Mixed use<br>development<br>including<br>residential offices,<br>increased leisure<br>and recreational<br>activities, hotels<br>and retail | A more permissive and flexible policy is being taken forward for the city centre as a whole which should allow for diversification of uses and intensification of development. This site is considered to be a reasonable alternative but in the absence of further evidence on the precise form of development and the quantum of housing which might be deliverable a specific allocation is not considered appropriate at the current time.                                                   |
| Sainsbury<br>Homebase Site,<br>Hall Road Retail<br>Park                   | GNLP3050          | 2.28         | Housing                                                                                                                                    | Development solely for residential purposes would result in an awkward and inappropriate relationship with neighbouring uses however site is considered to be a reasonable alternative to allow development potential to be assessed in the context of options for the retail park as whole but is not preferred for allocation. Current proposals to retain the retail use and subdivide the unit will mean that the site is now unlikely to come forward for alternative forms of development. |