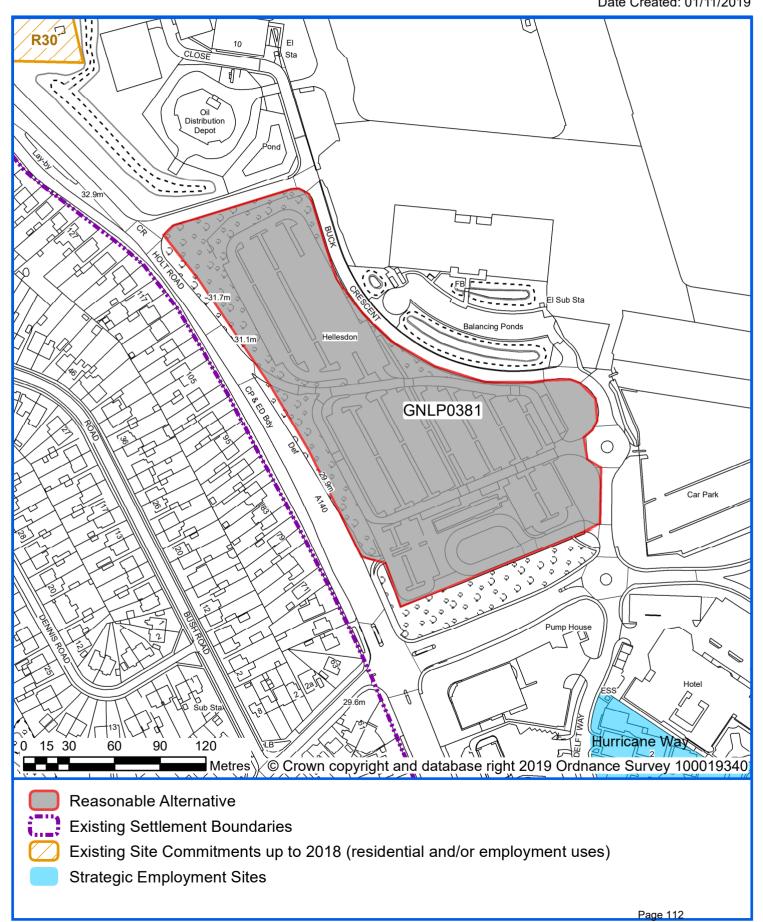

## **NORWICH**

**Greater Norwich Local Plan** Reasonable Alternative

Site Reference Location Allocation

Area

**GNLP0381** Norwich Airport Park and Ride Residential Development 3.40 ha

# PART 2 REASONABLE ALTERNATIVES

| Address                                                                   | Site<br>Reference | Area<br>(ha) | Promoted for                                                                                                                               | Reason for not allocating                                                                                                                                                                                                                                                                                                                                                                                                                                                                        |
|---------------------------------------------------------------------------|-------------------|--------------|--------------------------------------------------------------------------------------------------------------------------------------------|--------------------------------------------------------------------------------------------------------------------------------------------------------------------------------------------------------------------------------------------------------------------------------------------------------------------------------------------------------------------------------------------------------------------------------------------------------------------------------------------------|
| Norwich                                                                   |                   |              |                                                                                                                                            |                                                                                                                                                                                                                                                                                                                                                                                                                                                                                                  |
| Land east of King<br>Street (King Street<br>Stores & Sports<br>Hall site) | GNLP0377          | 0.33         | Residential<br>development for a<br>minimum of 40-50<br>dwellings with re<br>provision of<br>existing sports<br>facility/centre            | In the absence of evidence that the sports hall is surplus to requirements or any detailed information on how it might be replaced or reprovided allocation of the whole site would be premature and contrary to emerging policy. Existing allocation CC8 on the King Street Stores site only is suitable to carry forward in isolation and any future proposals to develop the sports hall could be progressed through a planning application.                                                  |
| Norwich Airport<br>Park & Ride                                            | GNLP0381          | 3.40         | Redevelopment of<br>site for small scale<br>retail/food store,<br>hotel,<br>business/office use<br>or mixed-use<br>development             | There is no requirement for the development proposed and no basis for the release of the Park and Ride site pending decisions on its replacement and the form of the future Park and Ride network in the context of the ongoing Transport for Norwich strategy review. However, once these decisions are clarified the site would be appropriate for release.                                                                                                                                    |
| Site of Former<br>Church, Heartsease<br>Lane                              | GNLP0570          | 2.44         | Residential as an alternative to church redevelopment                                                                                      | Site was previously a private sports club and most recently a (now demolished) place of worship. Site could be appropriate for a carefully designed and integrated housing development although proposals for redevelopment as a church with no residential element have recently been approved. Given the uncertainty over whether any housing is likely to be deliverable, the site is a reasonable alternative but is not preferred for allocation at the current time.                       |
| Land at Riverside                                                         | GNLP2137          | 11.68        | Mixed use<br>development<br>including<br>residential offices,<br>increased leisure<br>and recreational<br>activities, hotels<br>and retail | A more permissive and flexible policy is being taken forward for the city centre as a whole which should allow for diversification of uses and intensification of development. This site is considered to be a reasonable alternative but in the absence of further evidence on the precise form of development and the quantum of housing which might be deliverable a specific allocation is not considered appropriate at the current time.                                                   |
| Sainsbury<br>Homebase Site,<br>Hall Road Retail<br>Park                   | GNLP3050          | 2.28         | Housing                                                                                                                                    | Development solely for residential purposes would result in an awkward and inappropriate relationship with neighbouring uses however site is considered to be a reasonable alternative to allow development potential to be assessed in the context of options for the retail park as whole but is not preferred for allocation. Current proposals to retain the retail use and subdivide the unit will mean that the site is now unlikely to come forward for alternative forms of development. |