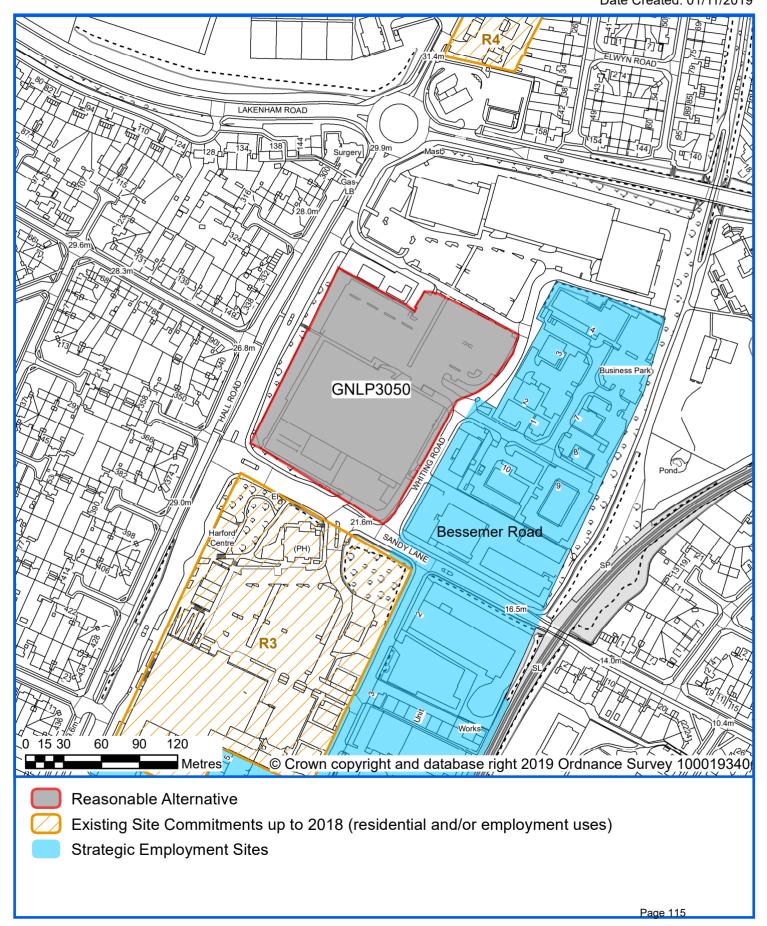

## **NORWICH**

Site Reference Location Allocation Area GNLP3050 Homebase Site, Hall Road Retail Park Residential Development 2.28 ha

1:3,000 @ A4

# PART 2 REASONABLE ALTERNATIVES

| Address                                                                   | Site<br>Reference | Area<br>(ha) | Promoted for                                                                                                                               | Reason for not allocating                                                                                                                                                                                                                                                                                                                                                                                                                                                                        |
|---------------------------------------------------------------------------|-------------------|--------------|--------------------------------------------------------------------------------------------------------------------------------------------|--------------------------------------------------------------------------------------------------------------------------------------------------------------------------------------------------------------------------------------------------------------------------------------------------------------------------------------------------------------------------------------------------------------------------------------------------------------------------------------------------|
| Norwich                                                                   |                   |              |                                                                                                                                            |                                                                                                                                                                                                                                                                                                                                                                                                                                                                                                  |
| Land east of King<br>Street (King Street<br>Stores & Sports<br>Hall site) | GNLP0377          | 0.33         | Residential<br>development for a<br>minimum of 40-50<br>dwellings with re<br>provision of<br>existing sports<br>facility/centre            | In the absence of evidence that the sports hall is surplus to requirements or any detailed information on how it might be replaced or reprovided allocation of the whole site would be premature and contrary to emerging policy. Existing allocation CC8 on the King Street Stores site only is suitable to carry forward in isolation and any future proposals to develop the sports hall could be progressed through a planning application.                                                  |
| Norwich Airport<br>Park & Ride                                            | GNLP0381          | 3.40         | Redevelopment of<br>site for small scale<br>retail/food store,<br>hotel,<br>business/office use<br>or mixed-use<br>development             | There is no requirement for the development proposed and no basis for the release of the Park and Ride site pending decisions on its replacement and the form of the future Park and Ride network in the context of the ongoing Transport for Norwich strategy review. However, once these decisions are clarified the site would be appropriate for release.                                                                                                                                    |
| Site of Former<br>Church, Heartsease<br>Lane                              | GNLP0570          | 2.44         | Residential as an alternative to church redevelopment                                                                                      | Site was previously a private sports club and most recently a (now demolished) place of worship. Site could be appropriate for a carefully designed and integrated housing development although proposals for redevelopment as a church with no residential element have recently been approved. Given the uncertainty over whether any housing is likely to be deliverable, the site is a reasonable alternative but is not preferred for allocation at the current time.                       |
| Land at Riverside                                                         | GNLP2137          | 11.68        | Mixed use<br>development<br>including<br>residential offices,<br>increased leisure<br>and recreational<br>activities, hotels<br>and retail | A more permissive and flexible policy is being taken forward for the city centre as a whole which should allow for diversification of uses and intensification of development. This site is considered to be a reasonable alternative but in the absence of further evidence on the precise form of development and the quantum of housing which might be deliverable a specific allocation is not considered appropriate at the current time.                                                   |
| Sainsbury<br>Homebase Site,<br>Hall Road Retail<br>Park                   | GNLP3050          | 2.28         | Housing                                                                                                                                    | Development solely for residential purposes would result in an awkward and inappropriate relationship with neighbouring uses however site is considered to be a reasonable alternative to allow development potential to be assessed in the context of options for the retail park as whole but is not preferred for allocation. Current proposals to retain the retail use and subdivide the unit will mean that the site is now unlikely to come forward for alternative forms of development. |