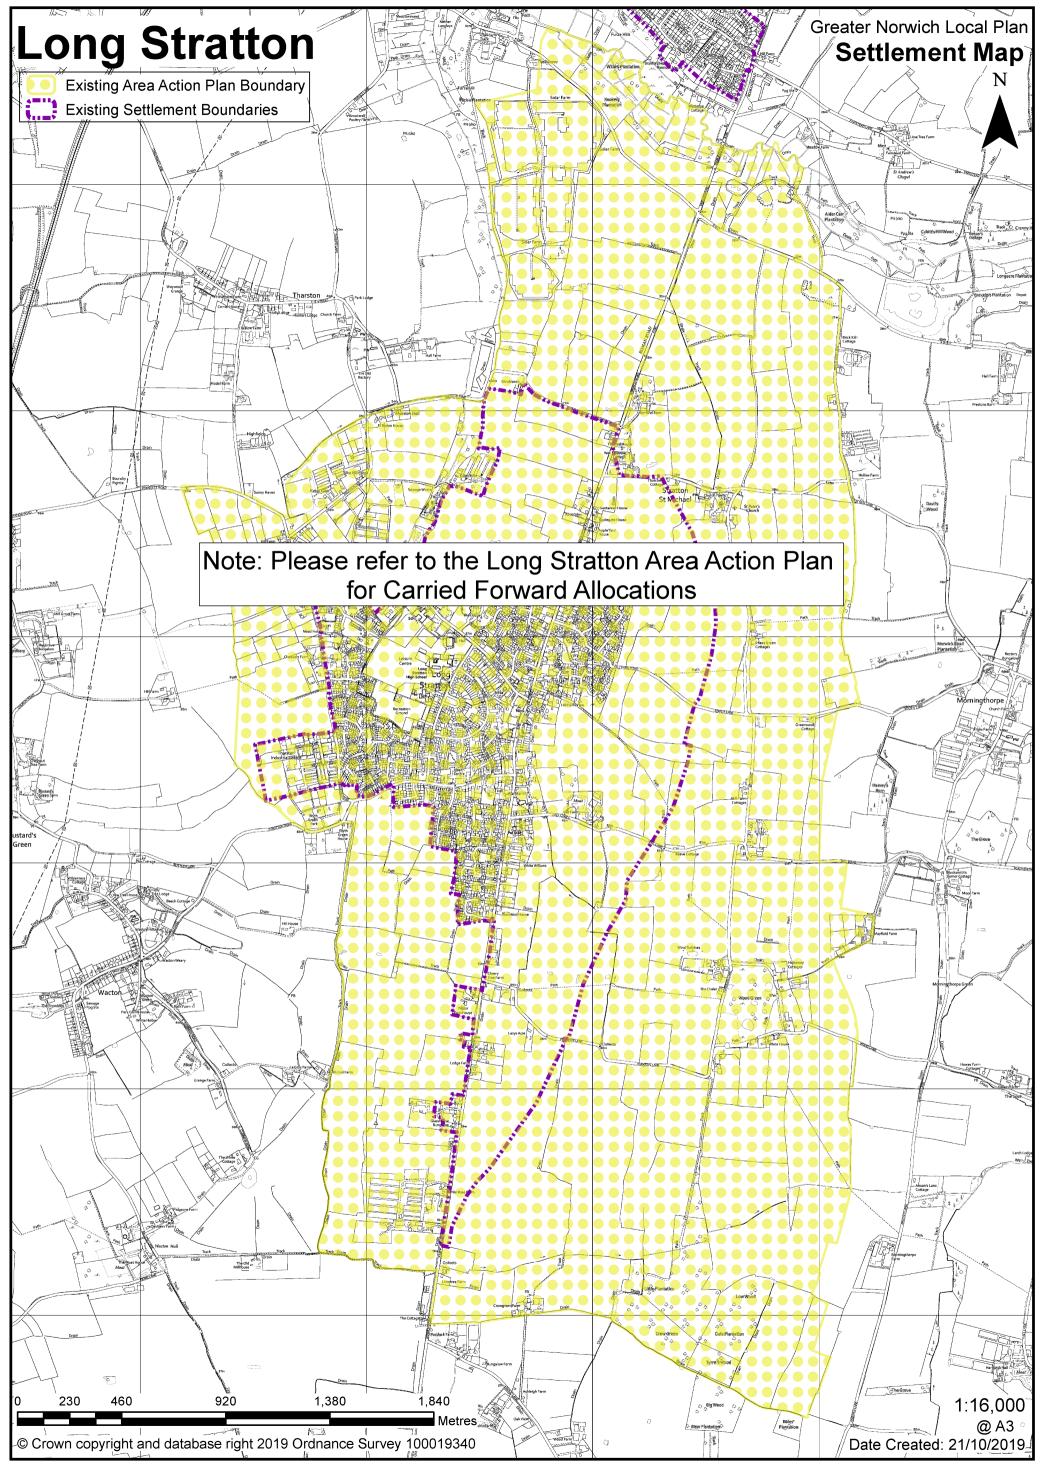

#### **LONG STRATTON (including part of Tharston and Hapton parish)**

Long Stratton is a large village which is set to grow into a small town, with Long Stratton having recently become a Town Council, and it is therefore identified as a Town in the GNLP. The settlement includes land that falls within the parish of Tharston and Hapton on its western edge. Current plans for Long Stratton, set out in Long Stratton Area Action Plan (May 2016), allocate a minimum of 1,800 new houses, 12 hectares of employment, an enhanced town centre and supporting infrastructure including a by-pass on the eastern side of the settlement.

Long Stratton has a good range of services and facilities that are mainly located along The Street (A140). On the western side of the town there are primary and secondary schools, a leisure centre, the district council offices, and Tharston Industrial Estate. The historic core of Long Stratton evolved north-south along the A140 but in recent decades estate development has been added away from this area. In terms of the landscape and environment, the Tas Valley is to the west and various designated common lands are to the east and south. In terms of new housing, the existing commitment of as yet unbuilt homes is 1,970 (April 2018). In 2016 a Neighbourhood Plan area for Long Stratton was agreed that covers the same area as Long Stratton Area Action Plan. The Neighbourhood Plan is currently being progressed.

There are no new sites identified as preferred options in Long Stratton. There are no carried forward allocations but a total of 1,892 additional dwellings with planning permission. This gives a total deliverable housing commitment for the Long Stratton & part of Tharston & Hapton of 1,892 homes between 2018 – 2038.

### Notes:

The allocations identified in the Long Stratton Area Action Plan will not be superseded by the Greater Norwich Local Plan.