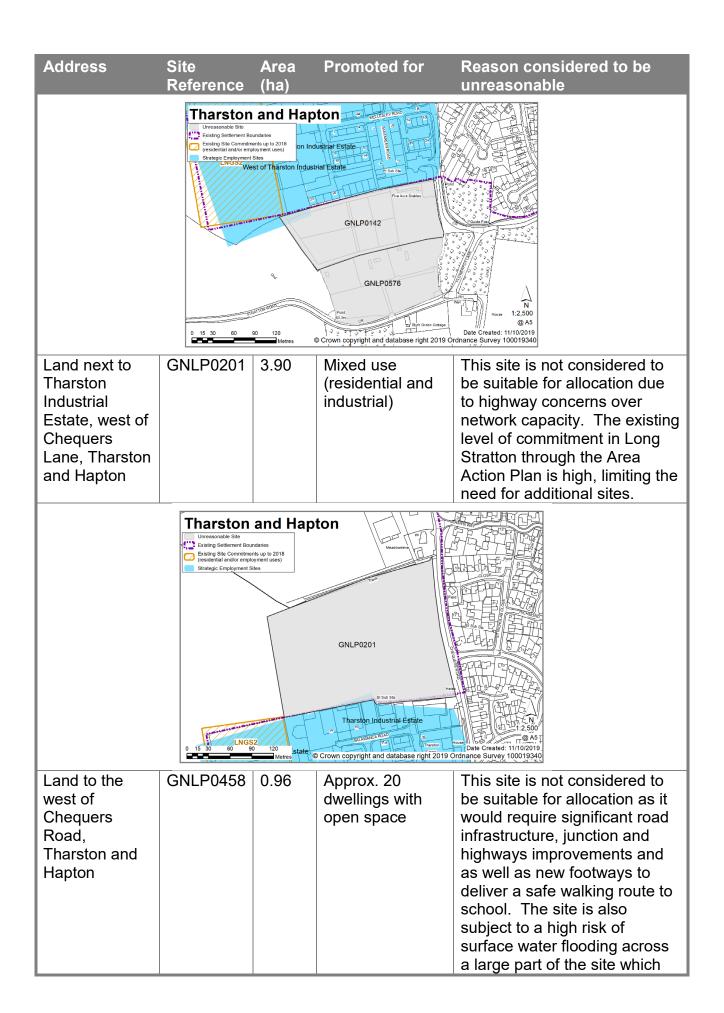

#### **Unreasonable Sites - Residential**

| Address                                                       | Site<br>Reference | Area<br>(ha) | Promoted for                           | Reason considered to be unreasonable                                                                                                                                                                                                                                                                                                                                                                                                                                                                                                                                                                                                                            |  |  |  |
|---------------------------------------------------------------|-------------------|--------------|----------------------------------------|-----------------------------------------------------------------------------------------------------------------------------------------------------------------------------------------------------------------------------------------------------------------------------------------------------------------------------------------------------------------------------------------------------------------------------------------------------------------------------------------------------------------------------------------------------------------------------------------------------------------------------------------------------------------|--|--|--|
| Long Stratton, (including part of Tharston and Hapton parish) |                   |              |                                        |                                                                                                                                                                                                                                                                                                                                                                                                                                                                                                                                                                                                                                                                 |  |  |  |
| Land west of<br>Chequers<br>Road,<br>Tharston and<br>Hapton   | GNLP0142          | 1.74         | Residential<br>(unspecified<br>number) | This site is relatively accessible to services and facilities but is less well related to the built form of Long Stratton and affords less opportunity to deliver a safe walking route to school than other sites put forward. The site is not considered to be suitable for allocation as it extends some distance into open countryside, out of scale with the form of the settlement and residential development in this location would not be particularly compatible with adjoining existing and proposed commercial uses. The existing level of commitment in Long Stratton through the Area Action Plan is high, limiting the need for additional sites. |  |  |  |

| Address                                              | Site<br>Reference                                                      | Area<br>(ha) | Promoted for                                        | Reason considered to be unreasonable may be difficult to mitigate. The existing level of commitment in Long Stratton through the Area Action Plan is high, limiting the need for additional sites.                                                                                                                                                                                                                                                                                                                                                                                                                                                                                                                                                                                                                                                                                                                                                                                                                                                                                                                                                                                                                                                                                                                                                                                                                                                                                                                                                                                                                                                                                                                                                                                                                                                                                                                                                                                                                                                                                                                             |
|------------------------------------------------------|------------------------------------------------------------------------|--------------|-----------------------------------------------------|--------------------------------------------------------------------------------------------------------------------------------------------------------------------------------------------------------------------------------------------------------------------------------------------------------------------------------------------------------------------------------------------------------------------------------------------------------------------------------------------------------------------------------------------------------------------------------------------------------------------------------------------------------------------------------------------------------------------------------------------------------------------------------------------------------------------------------------------------------------------------------------------------------------------------------------------------------------------------------------------------------------------------------------------------------------------------------------------------------------------------------------------------------------------------------------------------------------------------------------------------------------------------------------------------------------------------------------------------------------------------------------------------------------------------------------------------------------------------------------------------------------------------------------------------------------------------------------------------------------------------------------------------------------------------------------------------------------------------------------------------------------------------------------------------------------------------------------------------------------------------------------------------------------------------------------------------------------------------------------------------------------------------------------------------------------------------------------------------------------------------------|
|                                                      | Tharston a Unreasonable Site Existing Settlement Bounds  0 15 50 60 90 | aries s      | GNLP0458                                            | BLP3033 GNLP3033 GNLP |
| Land south of<br>St Mary's<br>Road, Long<br>Stratton | GNLP0509                                                               | 3.60         | 60-100 dwellings with associated open space         | This site is not considered to be suitable for allocation as a planning refusal for 52 homes and open space was recently upheld at appeal. The existing level of commitment in Long Stratton through the Area Action Plan is high, limiting the need for additional sites.                                                                                                                                                                                                                                                                                                                                                                                                                                                                                                                                                                                                                                                                                                                                                                                                                                                                                                                                                                                                                                                                                                                                                                                                                                                                                                                                                                                                                                                                                                                                                                                                                                                                                                                                                                                                                                                     |
|                                                      | Unreasonable Site                                                      | aries 120    | GNLP0509  © Crown copyright and database right 2019 | Page Ordance Survey 100019340                                                                                                                                                                                                                                                                                                                                                                                                                                                                                                                                                                                                                                                                                                                                                                                                                                                                                                                                                                                                                                                                                                                                                                                                                                                                                                                                                                                                                                                                                                                                                                                                                                                                                                                                                                                                                                                                                                                                                                                                                                                                                                  |