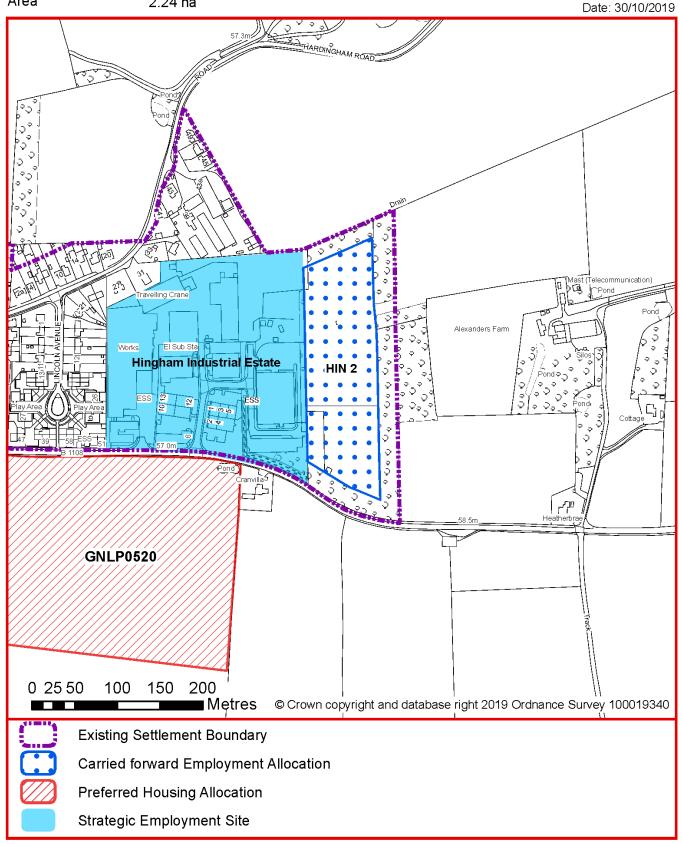

#### **Existing allocations to be carried forward**

POLICY HIN2 Land adjacent to Hingham Industrial Estate at Ironside Way, Hingham (approx. 2.24 ha) is allocated for employment uses in Classes B1/B2/B8 as an extension to the existing industrial estate.

The development will be expected to address the following specific matters:

- Local road improvements and a safe access with road access to the site from the existing industrial estate at Ironside Way.
- Wastewater infrastructure capacity must be confirmed prior to development taking place.
- Retention of existing tree belts along northern, eastern and southern boundaries.
- Historic Environment Record to be consulted to determine any need for archaeological surveys prior to development.

#### **Notes**

HIN2: The site was allocated in 2015 as part of the current local plan but has not yet been developed. The principle of development on the site has already been accepted and it is expected that development will take place within the new local plan time-period. The site is re-allocated for employment/commercial development.

### Greater Norwich Local Plan Carried Forward Allocation

(Also shown as commitments

on other maps)

1:4,000

@ A4

Hingham Industrial Estate at Ironside Way Employment uses in Classes B1/B2/B8 as an extension

to existing estate

HIN<sub>2</sub>

Area 2.24 ha