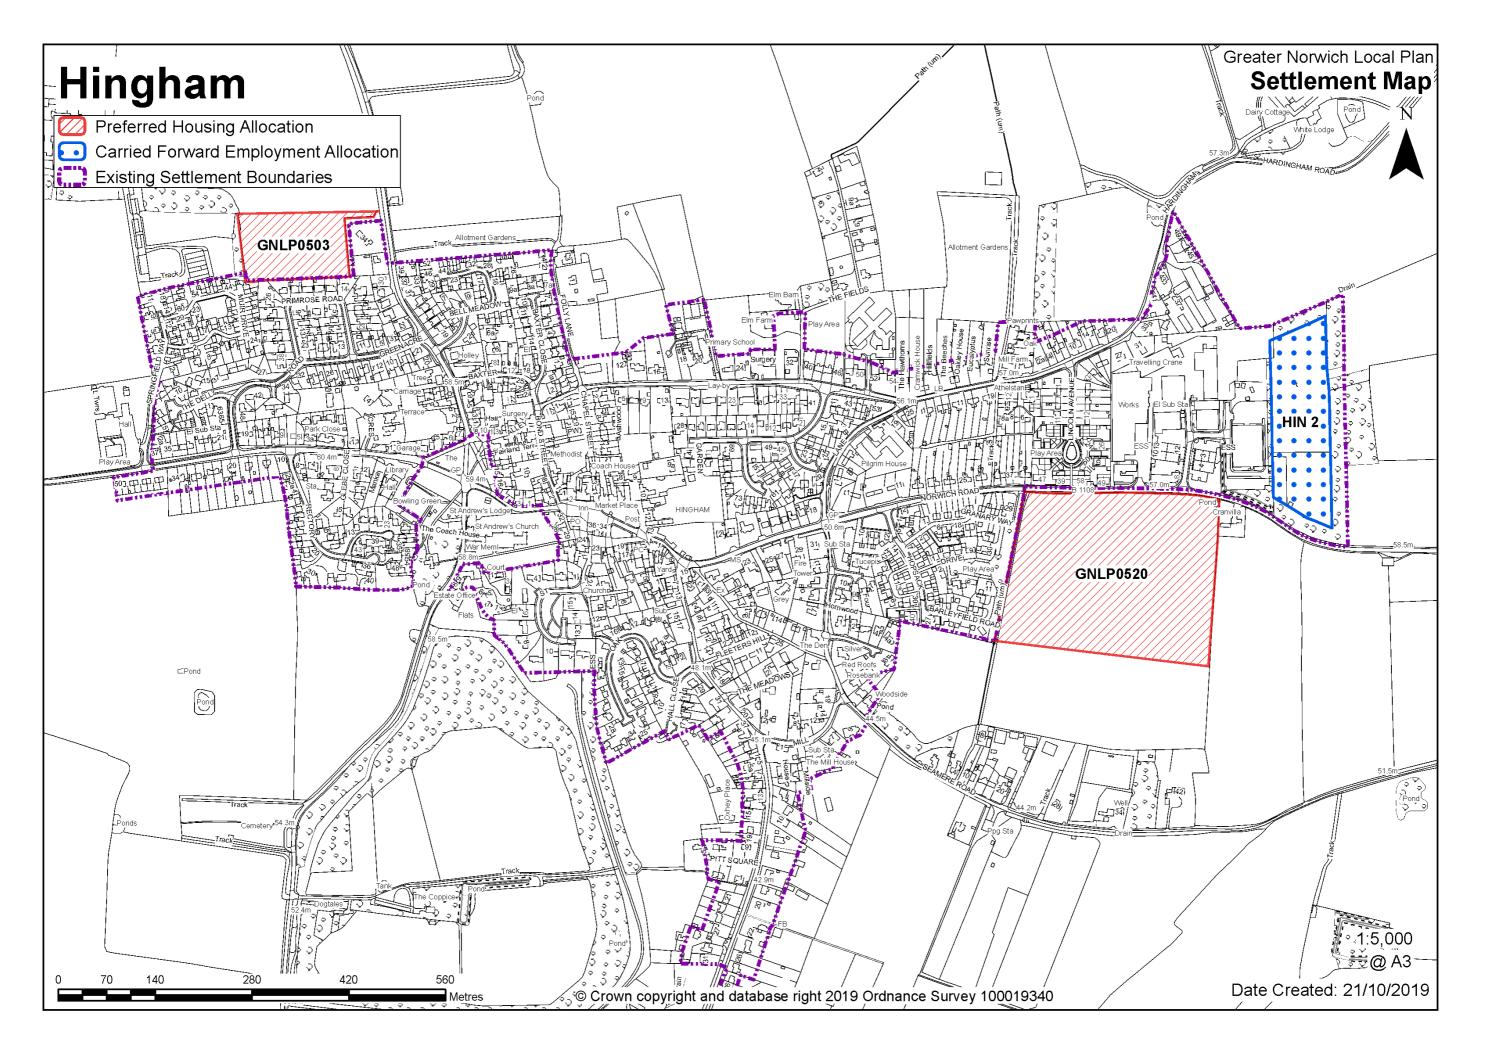

#### New allocations are proposed

POLICY GNLP0503 Land north of Springfield Way and west of Dereham Road, Hingham (approx. 1.50 ha) is allocated for residential development. This will accommodate at least 20 homes, 33% of which will be affordable.

More homes may be accommodated, subject to an acceptable design and layout being achieved, and any infrastructure issues addressed.

The development will be expected to address the following specific matters:

- The provision of a safe access onto Dereham Road, including promotion of a Traffic Regulation Order to extend the existing 30mph speed limit along the site frontage.
- Provision of a continuous footway at the west side of Dereham Road from the site access to Pottles Alley.
- The design and layout of the scheme will need to consider and mitigate potential amenity impacts of the neighbouring farm operations.
- Design and layout of the scheme will need to consider and mitigate the areas of surface water flood risk.
- The area of trees to the west of the site will be protected, enhanced and incorporated into the scheme.

#### **Notes**

GNLP0503: This site is proposed for allocation on a reduced boundary. Development of up to 20 dwellings would be acceptable subject to provision of a safe access and a continuous footway at the west side of Dereham Road from the site access to Pottles Alley. A 30mph speed limit extension would be required to include the site frontage. Minor carriageway widening may also be required.

Greater Norwich Local Plan Preferred Site

Site Reference Location Allocation

Area

**GNLP0503** 

Land north of Springfield Way and west of Dereham Road Residential Development (20 dwellings) 1.50 ha N 1:2,500