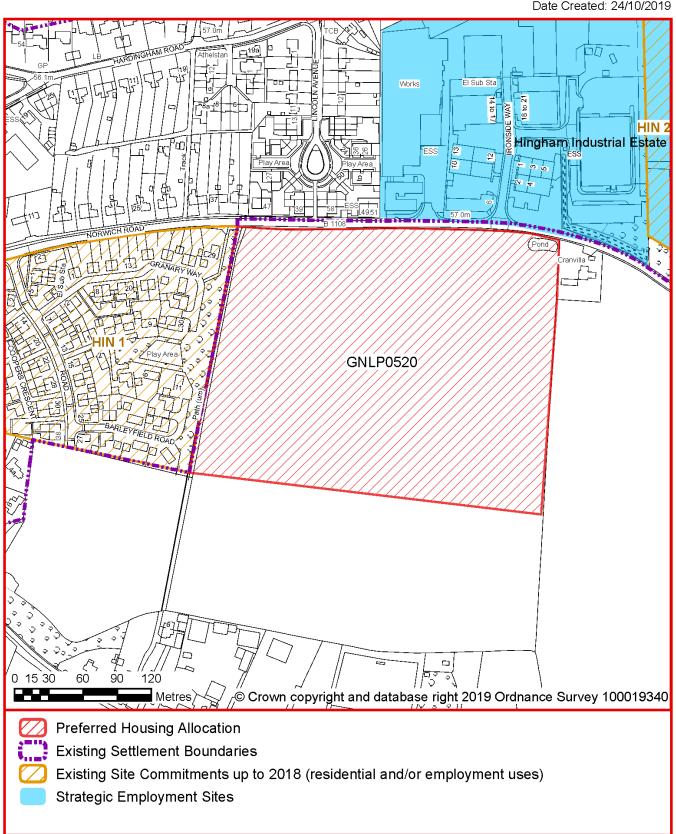

#### **Existing allocations to be carried forward**

POLICY HIN2 Land adjacent to Hingham Industrial Estate at Ironside Way, Hingham (approx. 2.24 ha) is allocated for employment uses in Classes B1/B2/B8 as an extension to the existing industrial estate.

The development will be expected to address the following specific matters:

- Local road improvements and a safe access with road access to the site from the existing industrial estate at Ironside Way.
- Wastewater infrastructure capacity must be confirmed prior to development taking place.
- Retention of existing tree belts along northern, eastern and southern boundaries.
- Historic Environment Record to be consulted to determine any need for archaeological surveys prior to development.

#### **Notes**

HIN2: The site was allocated in 2015 as part of the current local plan but has not yet been developed. The principle of development on the site has already been accepted and it is expected that development will take place within the new local plan time-period. The site is re-allocated for employment/commercial development.