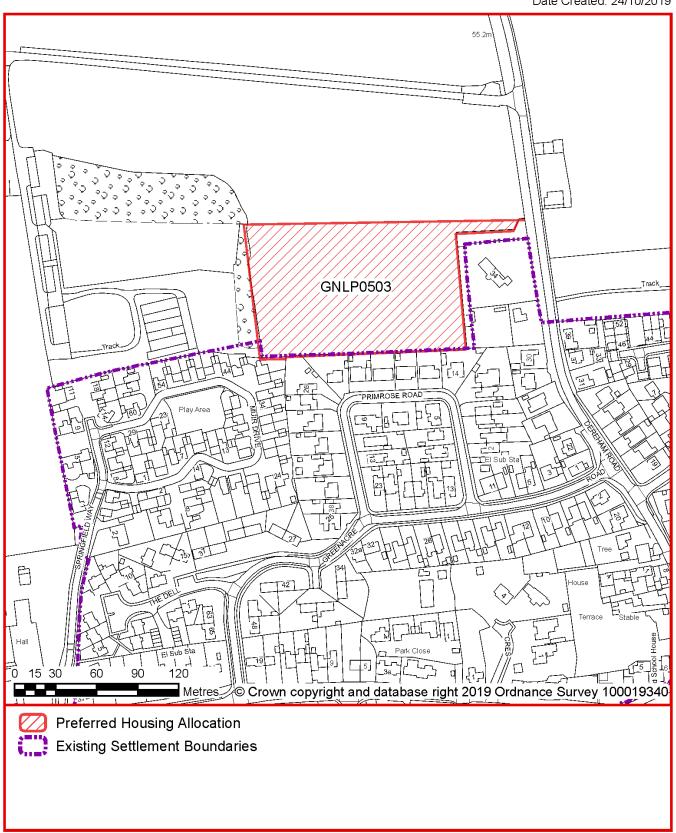

Date Created: 24/10/2019

POLICY GNLP0520 (part of) Land south of Norwich Road, Hingham (approx. 6.92 ha) is allocated for residential development. This will accommodate approximately 80 homes, 33% of which will be affordable.

More homes may be accommodated, subject to an acceptable design and layout being achieved, and any infrastructure issues addressed. .

The development will be expected to address the following specific matters:

- TPO oak trees on south side of Norwich Road to be retained.
- Design and layout of the site to create an active frontage along Norwich Road.
- Provision of an adequate visibility splay incorporating footways, to be provided along the whole site frontage.
- Pedestrian refuge in the proximity of Ironside Way, to access local employment opportunities.
- Connectivity of the site to Public Right of Way (PROW) Hingham F9.

### **Notes**

GNLP0520: This site is proposed for allocation on a reduced boundary to avoid areas of surface water flood risk and historic environment impacts. The site is well located on the approach into the village adjacent to the existing allocated site. The allocation is subject to provision of adequate visibility splays and layout of the development to create an active frontage at B1108. Footways need to be provided at the site frontage, along with a pedestrian crossing refuge in the vicinity of Ironside Way. Consideration should also be given to connectivity with PROW Hingham F9.

Greater Norwich Local Plan Preferred Site

Site Reference **GNLP0520** 

Land to the south of Norwich Road Location Residential Development (80 dwellings) Allocation

Area 6.92 ha 1:3,000

Date Created: 24/10/2019