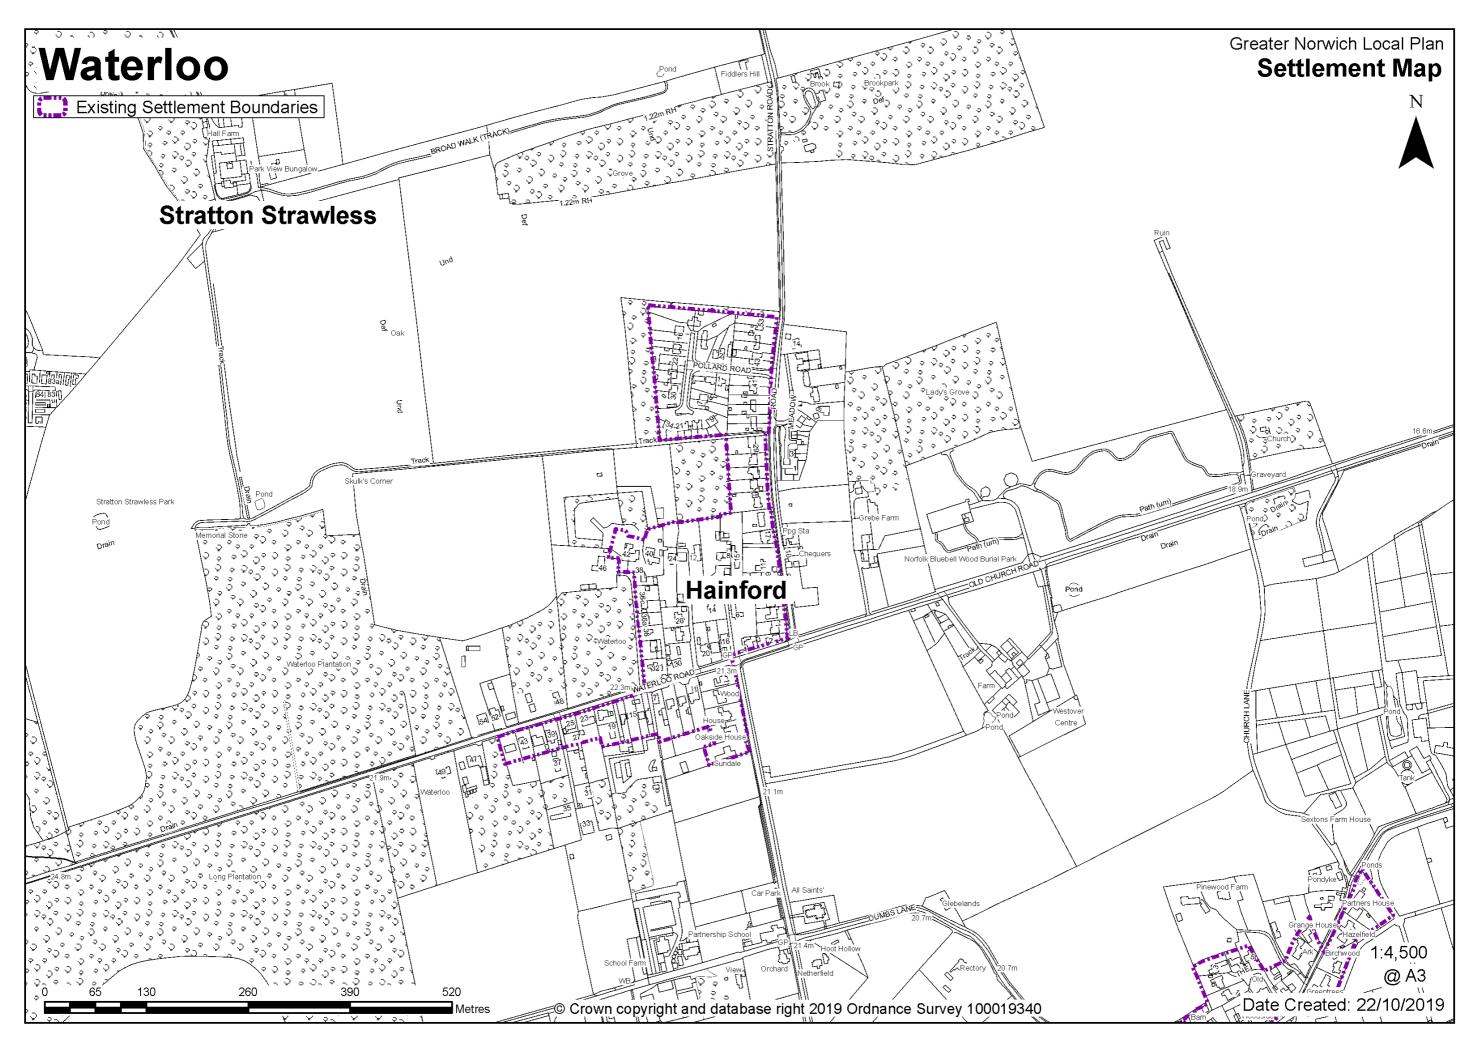

## HAINFORD AND STRATTON STRAWLESS

The catchment of Hainford Primary School brings Hainford together with Stratton Strawless into a village cluster. The school currently has capacity, but is landlocked which would prevent further expansion. In addition to the primary school, services in the cluster include a village hall and public transport service.

Whilst it is considered the cluster could accommodate development of 50-60 additional homes, there are currently no new allocations proposed and no allocations to be carried forward in this cluster. There are however 7 dwellings with planning permission on small sites. No new allocations are proposed but further development is not ruled out. Windfall development policy 7.4 allows an amount of growth in each village cluster that reflects primary school capacity. See settlement map for the extent of existing settlement limits.