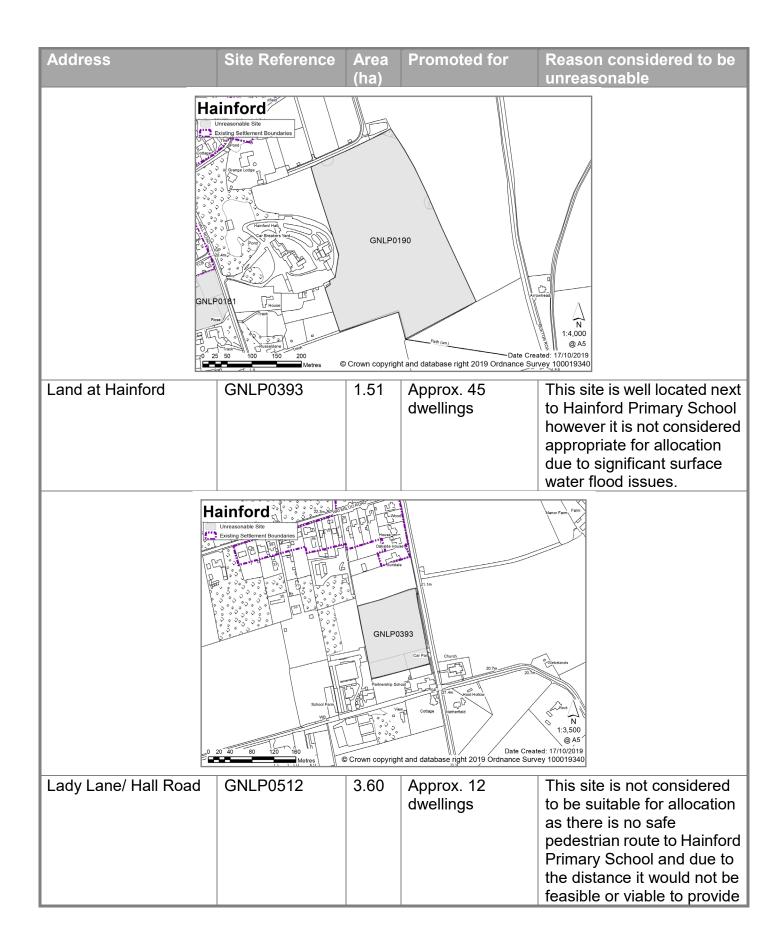

## **Unreasonable Sites - Residential**

| Address                                                                                | Site Reference        | Area<br>(ha) | Promoted for    | Reason considered to be unreasonable                                                                                                                                                                                      |  |  |
|----------------------------------------------------------------------------------------|-----------------------|--------------|-----------------|---------------------------------------------------------------------------------------------------------------------------------------------------------------------------------------------------------------------------|--|--|
| Hainford and Stratton<br>Land at the junction of<br>Frettenham Road and<br>Buxton Road | Strawless<br>GNLP0065 | 1.04         | 10-12 dwellings | This site is not considered<br>to be suitable for allocation<br>as there is no safe<br>pedestrian route to Hainford<br>Primary School and due to<br>the distance it would not be<br>feasible or viable to provide<br>one. |  |  |
| ne.                                                                                    |                       |              |                 |                                                                                                                                                                                                                           |  |  |

| Address                                                                                                                                                                                                                                                                                                                                                                                                                                                                                                                                                                                                                                                                                                                                                                                                                                                                                                                                                   | Site Reference | Area<br>(ha) | Promoted for                                              | Reason considered to be unreasonable                                                                                                                                                                                                                                                                                                                                                                                                                                                                                                                                                                                       |  |
|-----------------------------------------------------------------------------------------------------------------------------------------------------------------------------------------------------------------------------------------------------------------------------------------------------------------------------------------------------------------------------------------------------------------------------------------------------------------------------------------------------------------------------------------------------------------------------------------------------------------------------------------------------------------------------------------------------------------------------------------------------------------------------------------------------------------------------------------------------------------------------------------------------------------------------------------------------------|----------------|--------------|-----------------------------------------------------------|----------------------------------------------------------------------------------------------------------------------------------------------------------------------------------------------------------------------------------------------------------------------------------------------------------------------------------------------------------------------------------------------------------------------------------------------------------------------------------------------------------------------------------------------------------------------------------------------------------------------------|--|
| Land off Stratton Road                                                                                                                                                                                                                                                                                                                                                                                                                                                                                                                                                                                                                                                                                                                                                                                                                                                                                                                                    | GNLP0069       | 10.70        | Approx. 404<br>dwellings with<br>associated open<br>space | This site is considered to be<br>unreasonable for allocation<br>as even a smaller area of<br>development than the site<br>proposed would have a<br>significant visual impact<br>and breakout into open<br>countryside. There are<br>also highway concerns.<br>Hainford Road is narrow,<br>and it is unlikely to be<br>feasible to widen it to an<br>acceptable standard and<br>provide a footway to<br>connect with the existing<br>footway to the south. The<br>highway extent at the north<br>west corner of the Stratton<br>Road junction with<br>Waterloo Road is also a<br>constraint with<br>compromised visibility. |  |
| Hainford   GNLP0069     GNLP0069   15,000     Date Create: 17/10/019   15,000 <t< td=""></t<> |                |              |                                                           |                                                                                                                                                                                                                                                                                                                                                                                                                                                                                                                                                                                                                            |  |
| Land at Hall Road                                                                                                                                                                                                                                                                                                                                                                                                                                                                                                                                                                                                                                                                                                                                                                                                                                                                                                                                         | GNLP0181       | 1.16         | Approx. 20<br>dwellings                                   | Although this site is<br>adjacent to the existing<br>settlement limit it is not<br>considered reasonable for<br>allocation as there is no                                                                                                                                                                                                                                                                                                                                                                                                                                                                                  |  |

| Address                | Site Reference                                                                             | Area<br>(ha) | Promoted for                                                                                                                                                                                                                                                                                                                                                                                                                                                                                                                                                                                                                                                                                                                                                                                                                                                                                                                                                                                                                                                                                                                                                                                                                                                                                                                                                                                                                                                                                                                                                                                                                                                                                                                                                                                                                                                                                                                                                                                                                                                                                                                                                                                                                                                                                                                                                                                                                                                                                                                                         | Reason considered to be<br>unreasonable<br>safe pedestrian route to<br>Hainford Primary School<br>and due to the distance it<br>would not be feasible or<br>viable to provide one.                                                                                                                                                                                                                                    |
|------------------------|--------------------------------------------------------------------------------------------|--------------|------------------------------------------------------------------------------------------------------------------------------------------------------------------------------------------------------------------------------------------------------------------------------------------------------------------------------------------------------------------------------------------------------------------------------------------------------------------------------------------------------------------------------------------------------------------------------------------------------------------------------------------------------------------------------------------------------------------------------------------------------------------------------------------------------------------------------------------------------------------------------------------------------------------------------------------------------------------------------------------------------------------------------------------------------------------------------------------------------------------------------------------------------------------------------------------------------------------------------------------------------------------------------------------------------------------------------------------------------------------------------------------------------------------------------------------------------------------------------------------------------------------------------------------------------------------------------------------------------------------------------------------------------------------------------------------------------------------------------------------------------------------------------------------------------------------------------------------------------------------------------------------------------------------------------------------------------------------------------------------------------------------------------------------------------------------------------------------------------------------------------------------------------------------------------------------------------------------------------------------------------------------------------------------------------------------------------------------------------------------------------------------------------------------------------------------------------------------------------------------------------------------------------------------------------|-----------------------------------------------------------------------------------------------------------------------------------------------------------------------------------------------------------------------------------------------------------------------------------------------------------------------------------------------------------------------------------------------------------------------|
| 1                      | Lincesonable Sile<br>Pisteng Settlement Boundaries<br>GNLP0582<br>15 30 60 90 120<br>Metes | GNLP         | 0181<br>None / 0<br>None / 0 | A<br>A<br>A<br>A<br>A<br>A<br>A<br>A<br>A<br>A<br>A<br>A<br>A<br>A                                                                                                                                                                                                                                                                                                                                                    |
| Arable Land, Hall Lane | GNLP0190                                                                                   | 8.44         | Residential<br>development<br>(unspecified<br>number) with<br>potential<br>recreation area<br>and leisure,<br>community use<br>and open space                                                                                                                                                                                                                                                                                                                                                                                                                                                                                                                                                                                                                                                                                                                                                                                                                                                                                                                                                                                                                                                                                                                                                                                                                                                                                                                                                                                                                                                                                                                                                                                                                                                                                                                                                                                                                                                                                                                                                                                                                                                                                                                                                                                                                                                                                                                                                                                                        | This is site is considered to<br>be unreasonable for<br>allocation as it is located<br>some distance from the<br>existing settlement limit and<br>development in this location<br>would be out of keeping<br>with the form and character<br>of Hainford. There is no<br>safe pedestrian route to<br>Hainford Primary School<br>and due to the distance it<br>would not be feasible or<br>viable to provide a footway. |