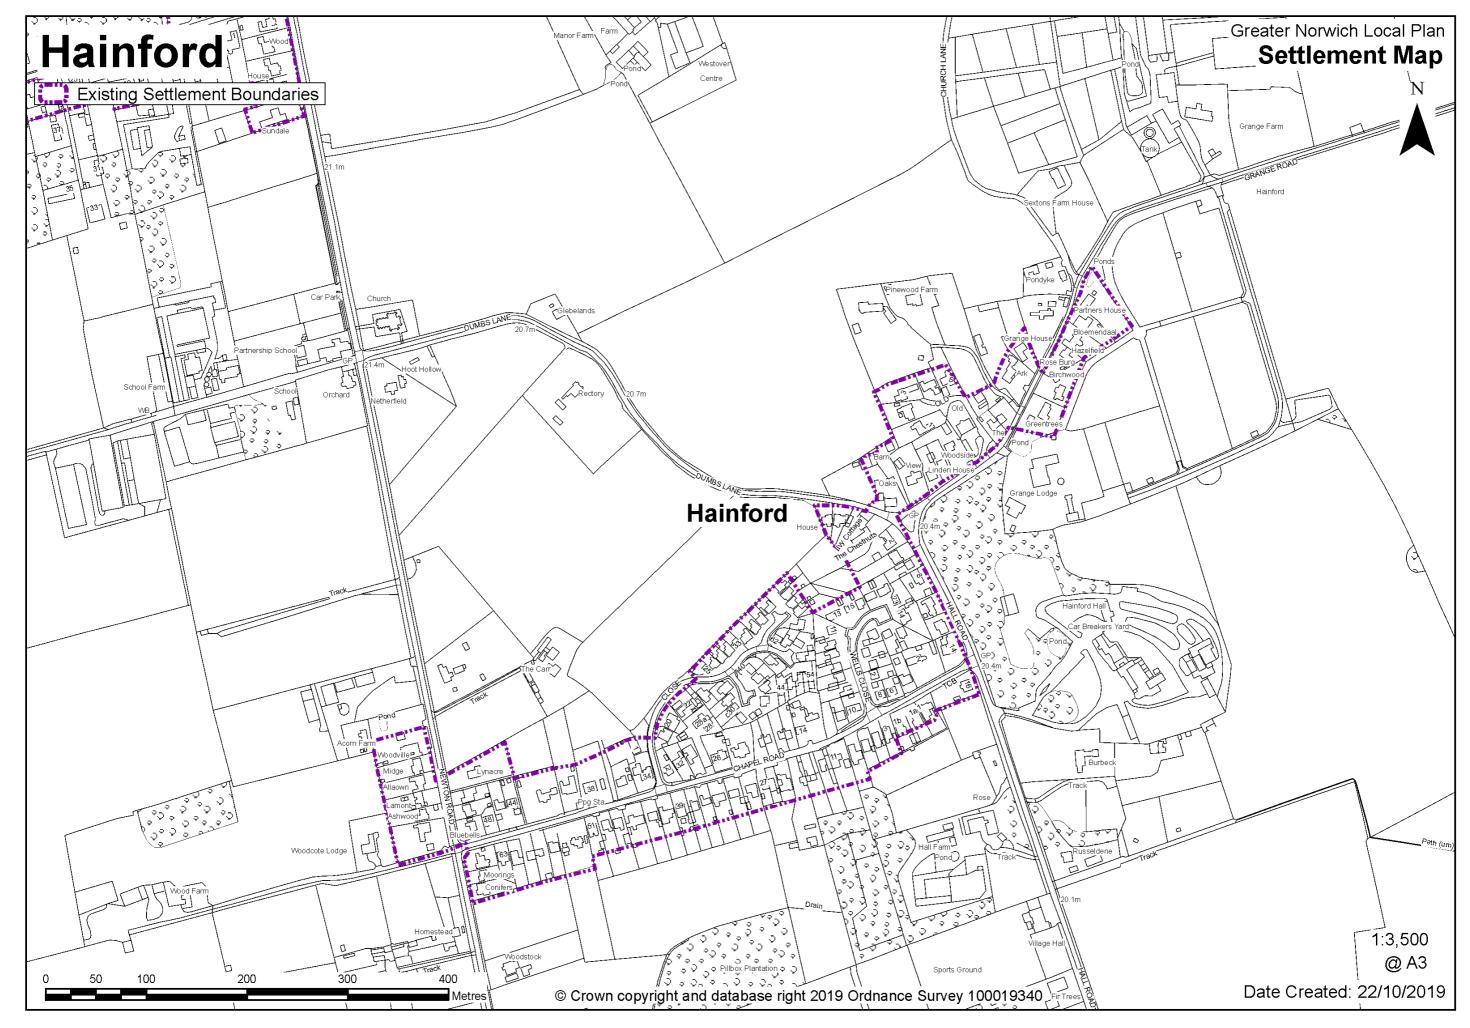

## HAINFORD AND STRATTON STRAWLESS

The catchment of Hainford Primary School brings Hainford together with Stratton Strawless into a village cluster. The school currently has capacity, but is landlocked which would prevent further expansion. In addition to the primary school, services in the cluster include a village hall and public transport service.

Whilst it is considered the cluster could accommodate development of 50-60 additional homes, there are currently no new allocations proposed and no allocations to be carried forward in this cluster. There are however 7 dwellings with planning permission on small sites. No new allocations are proposed but further development is not ruled out. Windfall development policy 7.4 allows an amount of growth in each village cluster that reflects primary school capacity. See settlement map for the extent of existing settlement limits.

No new allocations proposed.

No existing allocations to be carried forward.

## **Reasonable Alternatives**

| Address                         | Site<br>Reference |  | Promoted for | Comments |  |  |
|---------------------------------|-------------------|--|--------------|----------|--|--|
| Hainford and Stratton Strawless |                   |  |              |          |  |  |
| NO REASONABLE ALTERNATIVE SITES |                   |  |              |          |  |  |
|                                 |                   |  |              |          |  |  |

## **Unreasonable Sites - Residential**

| Address                                                                                | Site Reference        | Area<br>(ha) | Promoted for    | Reason considered to be unreasonable                                                                                                                                                                                      |  |  |
|----------------------------------------------------------------------------------------|-----------------------|--------------|-----------------|---------------------------------------------------------------------------------------------------------------------------------------------------------------------------------------------------------------------------|--|--|
| Hainford and Stratton<br>Land at the junction of<br>Frettenham Road and<br>Buxton Road | Strawless<br>GNLP0065 | 1.04         | 10-12 dwellings | This site is not considered<br>to be suitable for allocation<br>as there is no safe<br>pedestrian route to Hainford<br>Primary School and due to<br>the distance it would not be<br>feasible or viable to provide<br>one. |  |  |
| ne.                                                                                    |                       |              |                 |                                                                                                                                                                                                                           |  |  |