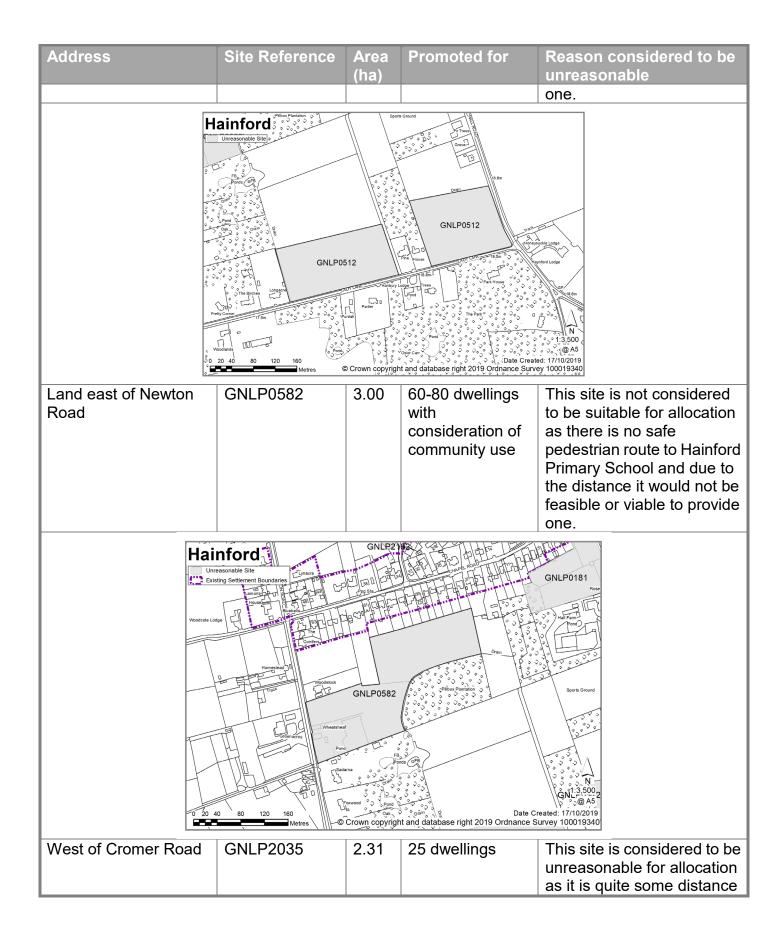

| Address                | Site Reference                                                                             | Area<br>(ha) | Promoted for                                                                                                                                                                                                                                                                                                                                                                                                                                                                                                                                                                                                                                                                                                                                                                                                                                                                                                                                                                                                                                                                                                                                                                                                                                                                                                                                                                                                                                                                                                                                                                                                                                                                                                                                                                                                                                                                                                                                                                                                                                                                                                                                                                                                                                                                                                                                                                                                                                                                                                                                         | Reason considered to be<br>unreasonable<br>safe pedestrian route to<br>Hainford Primary School<br>and due to the distance it<br>would not be feasible or<br>viable to provide one.                                                                                                                                                                                                                                    |
|------------------------|--------------------------------------------------------------------------------------------|--------------|------------------------------------------------------------------------------------------------------------------------------------------------------------------------------------------------------------------------------------------------------------------------------------------------------------------------------------------------------------------------------------------------------------------------------------------------------------------------------------------------------------------------------------------------------------------------------------------------------------------------------------------------------------------------------------------------------------------------------------------------------------------------------------------------------------------------------------------------------------------------------------------------------------------------------------------------------------------------------------------------------------------------------------------------------------------------------------------------------------------------------------------------------------------------------------------------------------------------------------------------------------------------------------------------------------------------------------------------------------------------------------------------------------------------------------------------------------------------------------------------------------------------------------------------------------------------------------------------------------------------------------------------------------------------------------------------------------------------------------------------------------------------------------------------------------------------------------------------------------------------------------------------------------------------------------------------------------------------------------------------------------------------------------------------------------------------------------------------------------------------------------------------------------------------------------------------------------------------------------------------------------------------------------------------------------------------------------------------------------------------------------------------------------------------------------------------------------------------------------------------------------------------------------------------------|-----------------------------------------------------------------------------------------------------------------------------------------------------------------------------------------------------------------------------------------------------------------------------------------------------------------------------------------------------------------------------------------------------------------------|
| 1                      | Lincesonable Sile<br>Pisteng Settlement Boundaries<br>GNLP0582<br>15 30 60 90 120<br>Metes | GNLP         | 0181<br>None / 0<br>None / 0 | A<br>A<br>A<br>A<br>A<br>A<br>A<br>A<br>A<br>A<br>A<br>A<br>A<br>A                                                                                                                                                                                                                                                                                                                                                    |
| Arable Land, Hall Lane | GNLP0190                                                                                   | 8.44         | Residential<br>development<br>(unspecified<br>number) with<br>potential<br>recreation area<br>and leisure,<br>community use<br>and open space                                                                                                                                                                                                                                                                                                                                                                                                                                                                                                                                                                                                                                                                                                                                                                                                                                                                                                                                                                                                                                                                                                                                                                                                                                                                                                                                                                                                                                                                                                                                                                                                                                                                                                                                                                                                                                                                                                                                                                                                                                                                                                                                                                                                                                                                                                                                                                                                        | This is site is considered to<br>be unreasonable for<br>allocation as it is located<br>some distance from the<br>existing settlement limit and<br>development in this location<br>would be out of keeping<br>with the form and character<br>of Hainford. There is no<br>safe pedestrian route to<br>Hainford Primary School<br>and due to the distance it<br>would not be feasible or<br>viable to provide a footway. |

| Address       | Site Reference                | Area<br>(ha) | Promoted for | Reason considered to be<br>unreasonable<br>from the existing settlement<br>limit and development in<br>this location would be out of<br>keeping with the form and<br>character of Hainford.<br>There is no safe pedestrian<br>route to Hainford Primary<br>School and due to the<br>distance it would not be<br>feasible or viable to provide<br>a footway. Direct vehicular<br>access onto the A140 is<br>unlikely to be acceptable. |
|---------------|-------------------------------|--------------|--------------|---------------------------------------------------------------------------------------------------------------------------------------------------------------------------------------------------------------------------------------------------------------------------------------------------------------------------------------------------------------------------------------------------------------------------------------|
|               | Hainford<br>Unreasonable Site | New Harr     |              | N<br>N<br>1:3,000<br>0 0 0 0 0 0 0 0 0 0 0 0 0 0 0 0 0 0                                                                                                                                                                                                                                                                                                                                                                              |
| Harvest Close | GNLP2162                      | 2.50         | 60 dwellings | Although this site is<br>adjacent to the existing<br>settlement limit it is not<br>considered reasonable for<br>allocation as there is no<br>safe pedestrian route to<br>Hainford Primary School<br>and due to the distance it<br>would not be feasible or<br>viable to provide a footway.                                                                                                                                            |