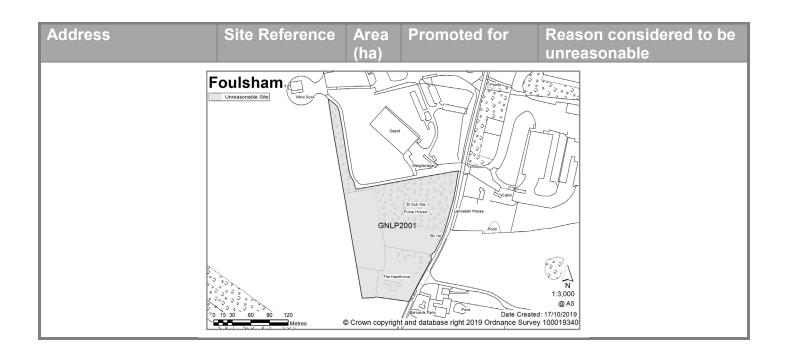

| Address                         | Site Reference                                                                                                                                                                               | Area<br>(ha)                                                                                                                                                                                                                                                                                                                                                                                                                                                                                                                                                                                                                                                                                                                                                                                                                                                                                                                                                                                                                                                                                                                                                                                                                                                                                                                                                                                                                                                                                                                                                                                                                                                                                                                                                                                                                                                                                                                                                                                                                                                                                                                   | Promoted for                                                                  | Reason considered to be unreasonable                                                                                                                                                                                                                                                                                                                                                                                                 |
|---------------------------------|----------------------------------------------------------------------------------------------------------------------------------------------------------------------------------------------|--------------------------------------------------------------------------------------------------------------------------------------------------------------------------------------------------------------------------------------------------------------------------------------------------------------------------------------------------------------------------------------------------------------------------------------------------------------------------------------------------------------------------------------------------------------------------------------------------------------------------------------------------------------------------------------------------------------------------------------------------------------------------------------------------------------------------------------------------------------------------------------------------------------------------------------------------------------------------------------------------------------------------------------------------------------------------------------------------------------------------------------------------------------------------------------------------------------------------------------------------------------------------------------------------------------------------------------------------------------------------------------------------------------------------------------------------------------------------------------------------------------------------------------------------------------------------------------------------------------------------------------------------------------------------------------------------------------------------------------------------------------------------------------------------------------------------------------------------------------------------------------------------------------------------------------------------------------------------------------------------------------------------------------------------------------------------------------------------------------------------------|-------------------------------------------------------------------------------|--------------------------------------------------------------------------------------------------------------------------------------------------------------------------------------------------------------------------------------------------------------------------------------------------------------------------------------------------------------------------------------------------------------------------------------|
| Land north side of Bintree Road | GNLP0607                                                                                                                                                                                     | 0.83                                                                                                                                                                                                                                                                                                                                                                                                                                                                                                                                                                                                                                                                                                                                                                                                                                                                                                                                                                                                                                                                                                                                                                                                                                                                                                                                                                                                                                                                                                                                                                                                                                                                                                                                                                                                                                                                                                                                                                                                                                                                                                                           | Approx. 20 -25 dwellings                                                      | This site is considered to be unreasonable for allocation because it is separated from the residential heart of the village adjacent to commercial development. There are questions over whether a suitable access can be achieved and the site is adjacent to a sewage treatment works, both of which limit its suitability for residential development. In addition, there is no safe pedestrian route to Foulsham Primary School. |
|                                 | Foulsham  Urreasonable Site  Existing Settlement Boundaries Existing Site Commitments up to 2018 (residential and/or employment uses)  Strategio Employment Sites  O 15 30 60 90 120  Metres | Control of the Contro | Bintive Road FOU2  ILP 0607  Pad View Pour Pour Pour Pour Pour Pour Pour Pour | 1:2,500<br>@ A5<br>d: 17/10/2019<br>y 100019340                                                                                                                                                                                                                                                                                                                                                                                      |
| The Hawthorns                   | GNLP2001                                                                                                                                                                                     | 2.80                                                                                                                                                                                                                                                                                                                                                                                                                                                                                                                                                                                                                                                                                                                                                                                                                                                                                                                                                                                                                                                                                                                                                                                                                                                                                                                                                                                                                                                                                                                                                                                                                                                                                                                                                                                                                                                                                                                                                                                                                                                                                                                           | 5-6 dwellings                                                                 | This site is considered to be unreasonable for allocation as it is remote from the village with no safe pedestrian route to Foulsham Primary School. Development of this site would not be well related to the form and character of the settlement.                                                                                                                                                                                 |