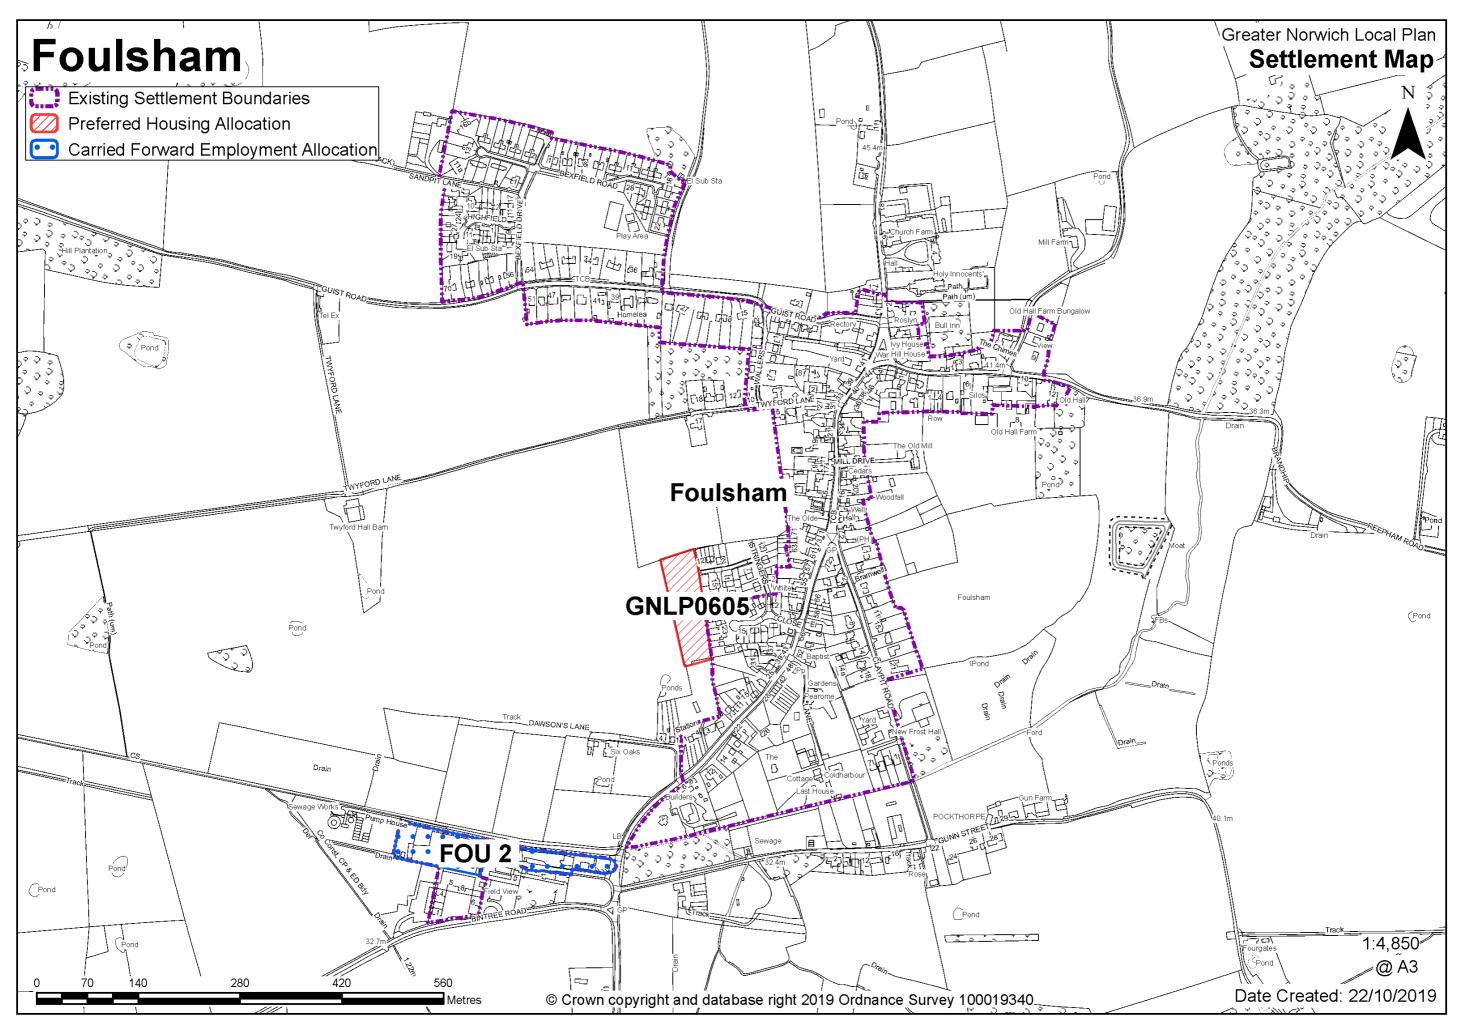

### FOULSHAM AND THEMELTHORPE

The catchment of Foulsham Primary School brings Foulsham and Themelthorpe into a village cluster. The school lacks capacity but the site is not landlocked so there is the potential for expansion.

It is considered that as well as existing allocations and windfall development, approximately 12-20 new homes is appropriate for the Foulsham cluster.

Apart from the primary school, Foulsham has a number of services and facilities including a village hall, pub, shop and some local employment opportunities. Themelthorpe lacks services.

One site is identified as a preferred option, providing for between 12-15 new homes in the cluster. There are no carried forward residential allocations but there is a total of 11 additional dwellings with planning permission on small sites. This gives a total deliverable housing commitment for the cluster of between 23-26 homes between 2018-2038.

#### **New allocation proposed**

POLICY GNLP0605– Land west of Foundry Close, Foulsham (0.67ha) is allocated for residential development. The site is likely to accommodate 12-15 homes, 33% of which will be affordable.

#### **Notes**

GNLP0605: This is the only site considered suitable for allocation in Foulsham. The site is located next to the existing Broadland Local Plan FOU1 allocation, which is now built out, and has a safe pedestrian route to the local primary school. The site is allocated subject to connection to Aubrey Rix Close. The allocation of this site is subject to confirmation on identified waste water quality issues.

### **Existing allocation carried forward**

POLICY FOU2 Land at Old Railway Yard, Station Road, Foulsham (approx. 1.1ha) is allocated for employment use (Use Class B1, B2, B8).

The development will be expected to address the following specific matters: