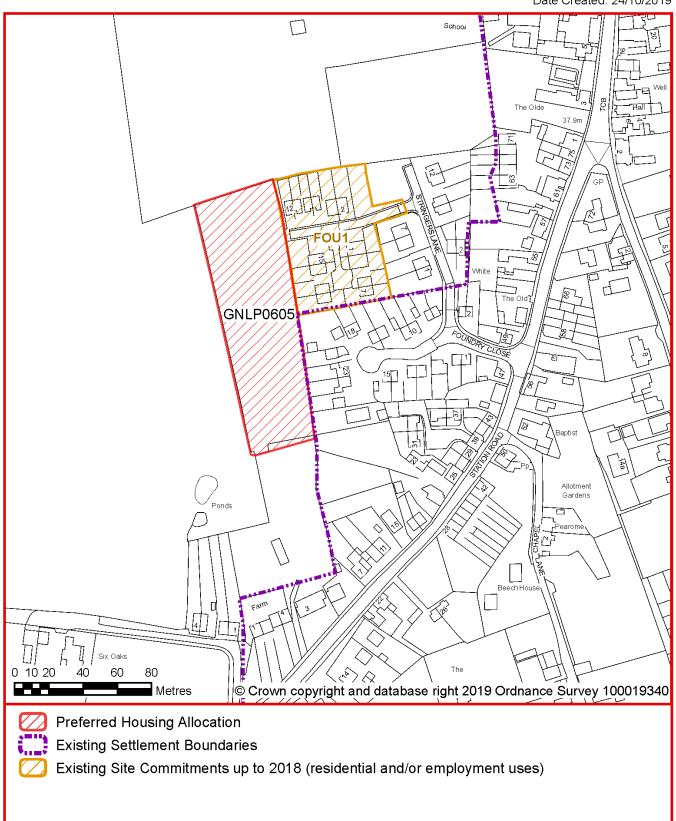

#### **New allocation proposed**

POLICY GNLP0605– Land west of Foundry Close, Foulsham (0.67ha) is allocated for residential development. The site is likely to accommodate 12-15 homes, 33% of which will be affordable.

More homes may be accommodated, subject to an acceptable design and layout, as well as infrastructure constraints.

The development will be expected to address the following specific matters:

- Access (vehicular and pedestrian) to be via Stringer's Lane and Aubrey Rix Close.
- Development to be designed to mitigate potential impact on setting of listed buildings to the south, particularly Station Farmhouse and Bracken Brae, 5 Station Road.

#### **Notes**

GNLP0605: This is the only site considered suitable for allocation in Foulsham. The site is located next to the existing Broadland Local Plan FOU1 allocation, which is now built out, and has a safe pedestrian route to the local primary school. The site is allocated subject to connection to Aubrey Rix Close. The allocation of this site is subject to confirmation on identified waste water quality issues.

# **FOULSHAM**

Greater Norwich Local Plan Preferred Site

Site Reference GNLP0605

Location Land West of Foundary Close

Allocation Residential Development (12-15 dwellings)

Area 0.67 ha

1:2,000 @ A4

Date Created: 24/10/2019