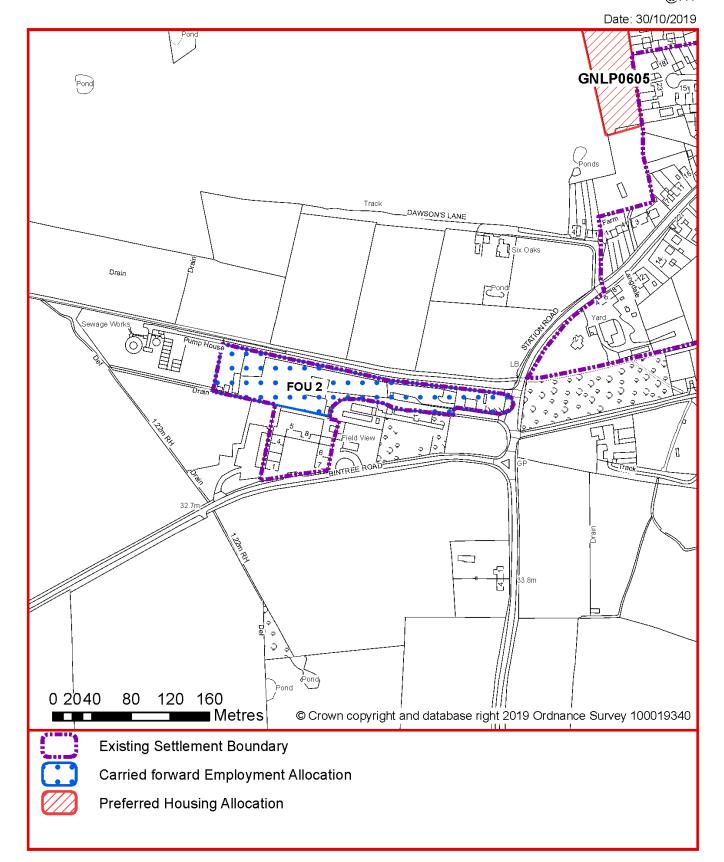

### **Existing allocation carried forward**

POLICY FOU2 Land at Old Railway Yard, Station Road, Foulsham (approx. 1.1ha) is allocated for employment use (Use Class B1, B2, B8).

The development will be expected to address the following specific matters:

- Part of the site is in flood zone 3 and therefore further investigation will be required in this regard.
- The existing vehicular access off Station Road may prove suitable.
- Further investigation should be undertaken to assess the extent of potential contamination present associated with former uses of the site.
- The site is in close proximity of a major aquifer and therefore pollution control techniques should be used to ensure that development of the site does not lead to pollution of the water environment.
- An odour assessment may be required to assess the impact of the nearby Sewage Treatment Works.

This site was allocated in the 2016 local plan but has not yet been developed. The principle of development on the site has already been accepted and it is expected that development will take place within the time-period of this local plan up to 2038. The site is re-allocated for employment/commercial development.

# **FOULSHAM**

Greater Norwich Local Plan **Carried Forward Allocation** 

(Also shown as commitments on other maps)

1:3,500 @ A4

Site Reference Location Land at Old Railway Yard, Station Road Allocation **Employment** 1.1 ha Area