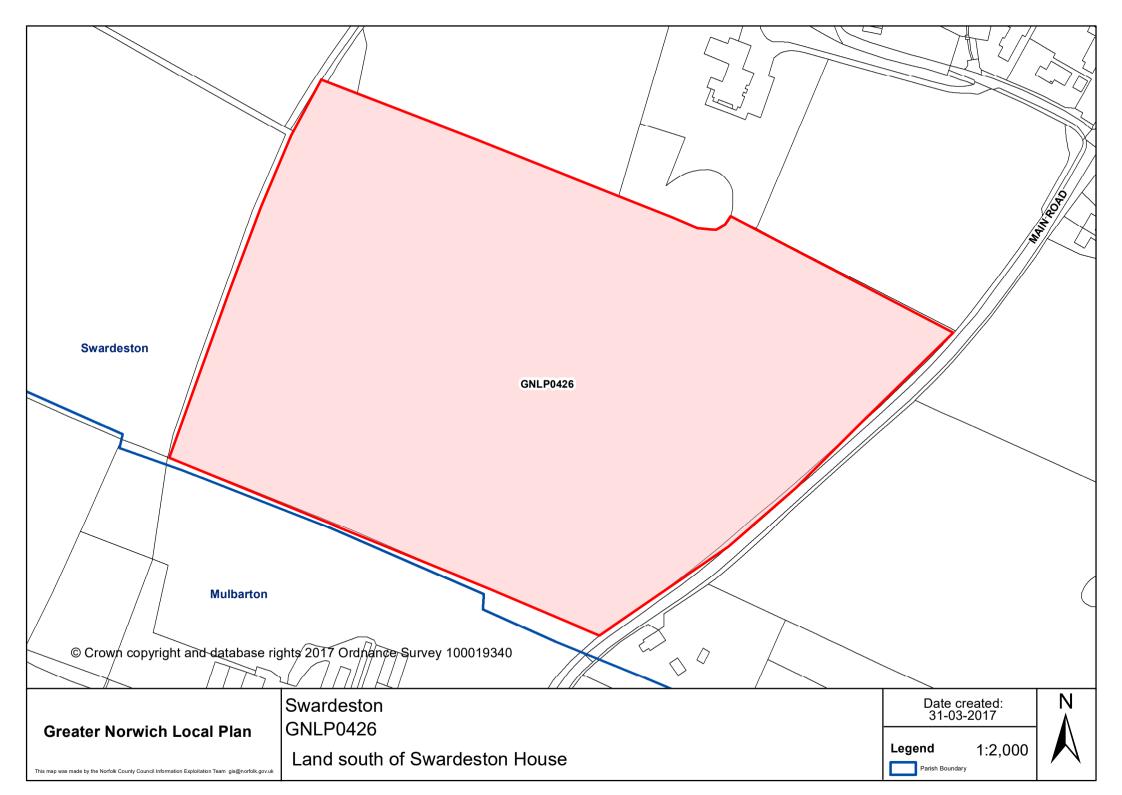

| Swardeston                          | ONLP0367<br>ONLP0367<br>ONLP0517  |                               |
|-------------------------------------|-----------------------------------|-------------------------------|
| © Crown copyright and database righ | ts 2017 Ordnance Survey 100019340 |                               |
|                                     |                                   | Date created: N               |
|                                     | Swardeston<br>GNLP0517            | Date created: N<br>31-03-2017 |
|                                     | Land off the Common               | Legend 1:2,000                |









| NOOD CROWN COPYRIGHT and database fight | Sion<br>GNLP0204                               | Geotentite                                      |
|-----------------------------------------|------------------------------------------------|-------------------------------------------------|
|                                         | Swardeston<br>GNLP0204<br>Site off Bobbins Way | Date created:<br>31-03-2017 N<br>Legend 1:2,012 |