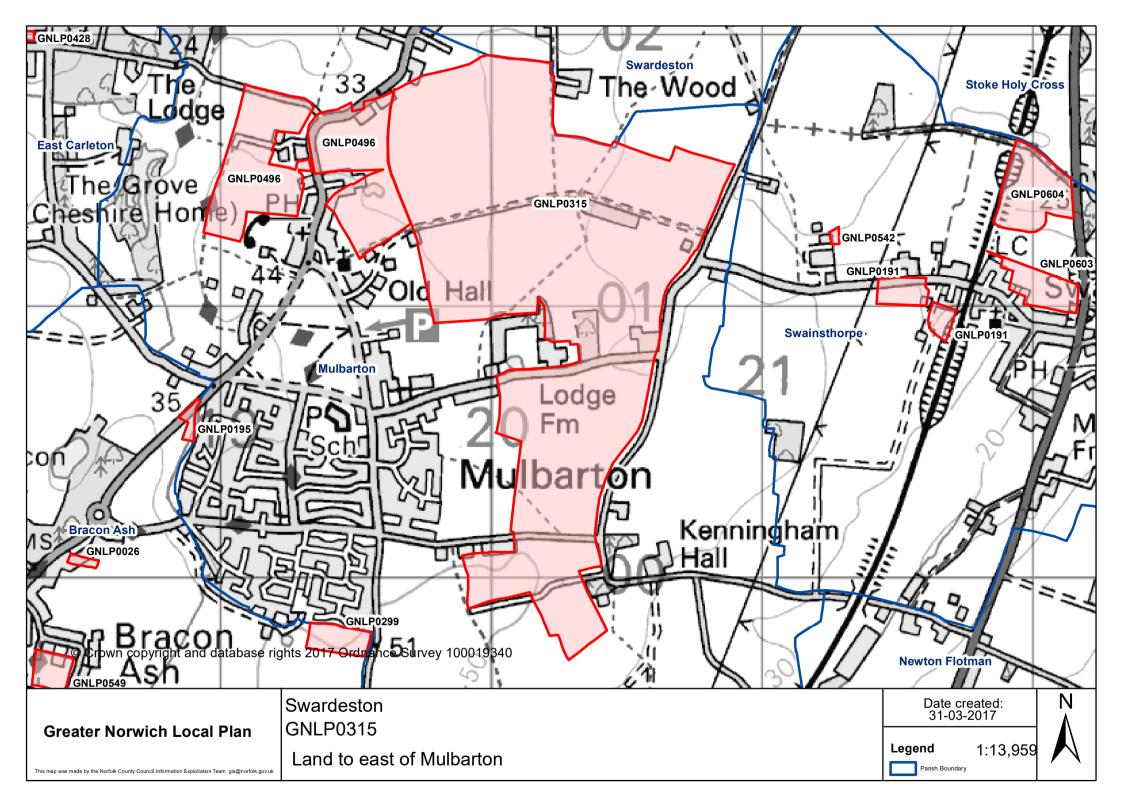

| Swardeston                          | ONLP0367<br>ONLP0367<br>ONLP0517  |                               |
|-------------------------------------|-----------------------------------|-------------------------------|
| © Crown copyright and database righ | ts 2017 Ordnance Survey 100019340 |                               |
|                                     |                                   | Date created: N               |
|                                     | Swardeston<br>GNLP0517            | Date created: N<br>31-03-2017 |
|                                     | Land off the Common               | Legend 1:2,000                |









| NOOD CROWN COPYRIGHT and database fight | Sion<br>GNLP0204                               | Geotentite                                      |
|-----------------------------------------|------------------------------------------------|-------------------------------------------------|
|                                         | Swardeston<br>GNLP0204<br>Site off Bobbins Way | Date created:<br>31-03-2017 N<br>Legend 1:2,012 |