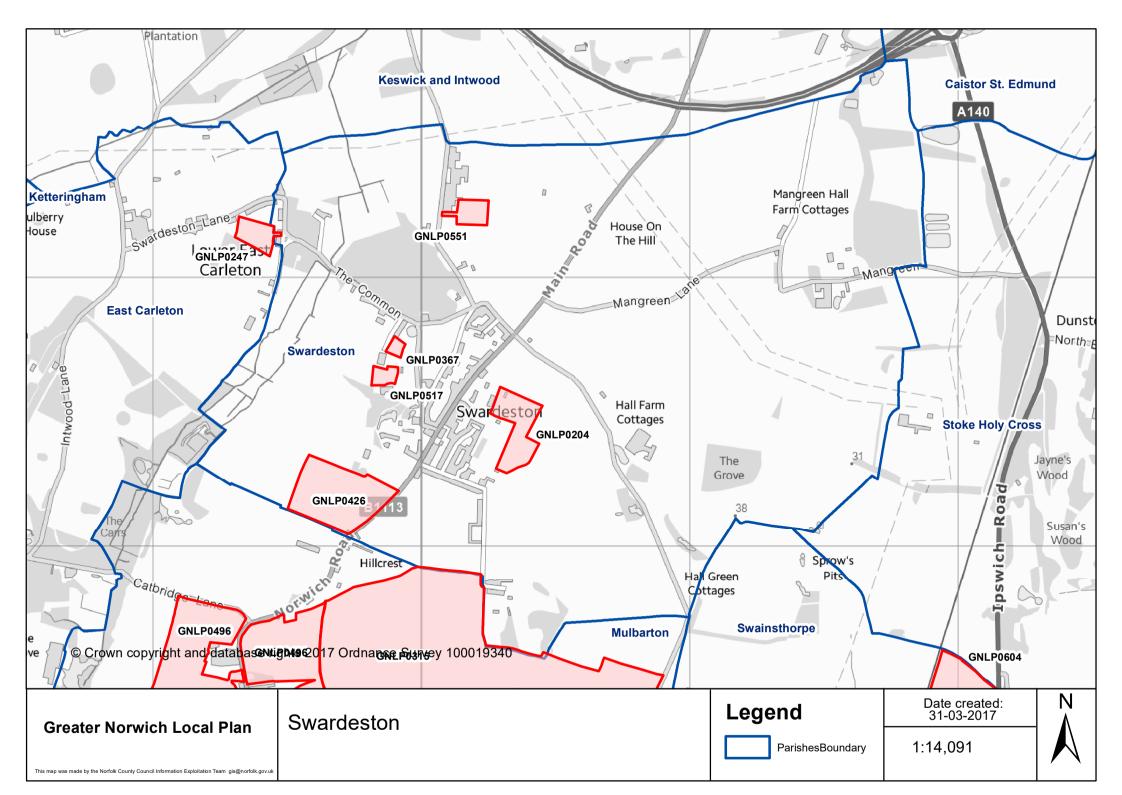

| Swardeston                          | ONLP0367<br>ONLP0367<br>ONLP0517  |                               |
|-------------------------------------|-----------------------------------|-------------------------------|
| © Crown copyright and database righ | ts 2017 Ordnance Survey 100019340 |                               |
|                                     |                                   | Date created: N               |
|                                     | Swardeston<br>GNLP0517            | Date created: N<br>31-03-2017 |
|                                     | Land off the Common               | Legend 1:2,000                |









| NOOD CROWN COPYRIGHT and database fight | Sion<br>GNLP0204                               | Geotentite