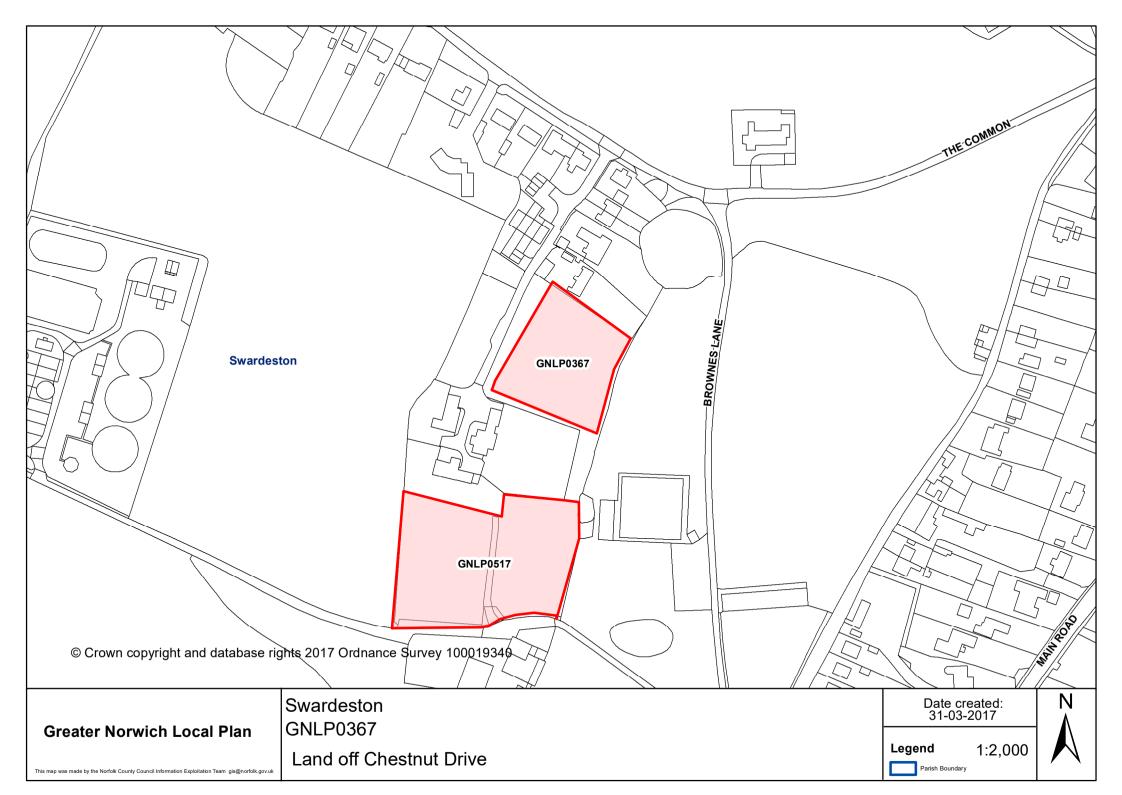

| Swardeston                          | ONLP0367<br>ONLP0367<br>ONLP0517  |                               |
|-------------------------------------|-----------------------------------|-------------------------------|
| © Crown copyright and database righ | ts 2017 Ordnance Survey 100019340 |                               |
|                                     |                                   | Date created: N               |
|                                     | Swardeston<br>GNLP0517            | Date created: N<br>31-03-2017 |
|                                     | Land off the Common               | Legend 1:2,000                |