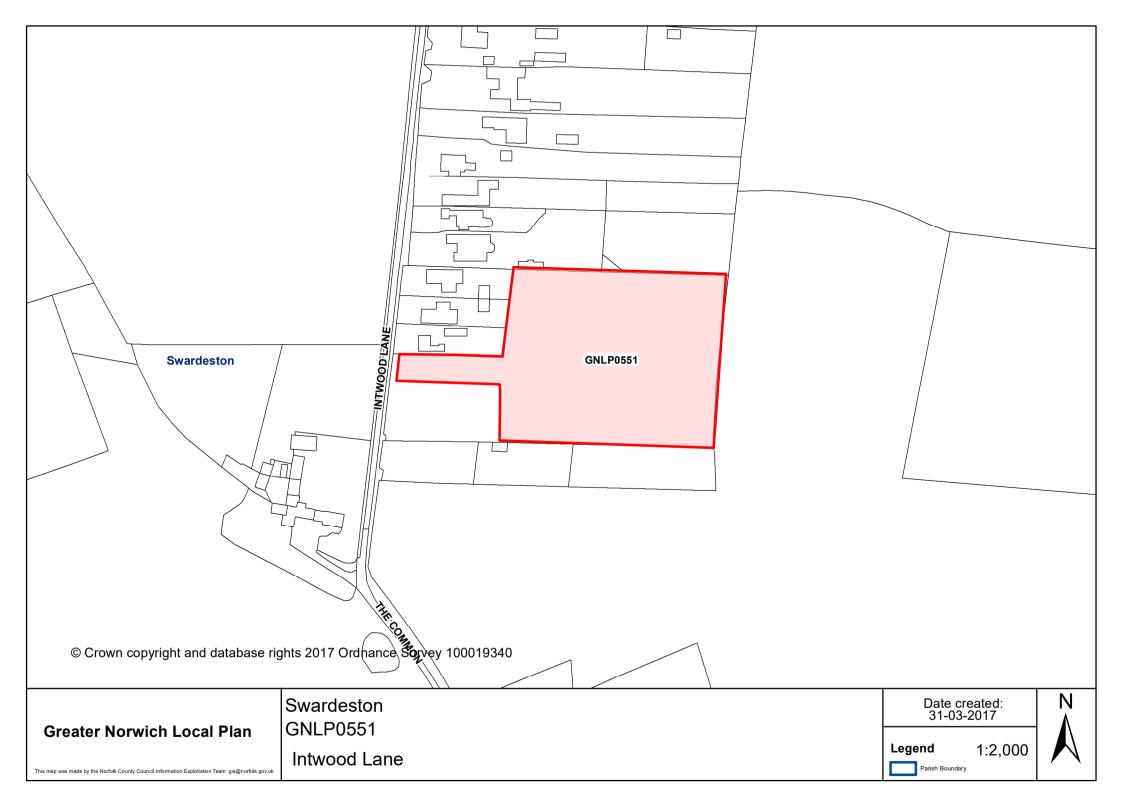

| Swardeston                          | ONLP0367<br>ONLP0367<br>ONLP0517  |                               |
|-------------------------------------|-----------------------------------|-------------------------------|
| © Crown copyright and database righ | ts 2017 Ordnance Survey 100019340 |                               |
|                                     |                                   | Date created: N               |
|                                     | Swardeston<br>GNLP0517            | Date created: N<br>31-03-2017 |
|                                     | Land off the Common               | Legend 1:2,000                |









| NOOD CROWN COPYRIGHT and database fight | Sion<br>GNLP0204                               | Geotentite