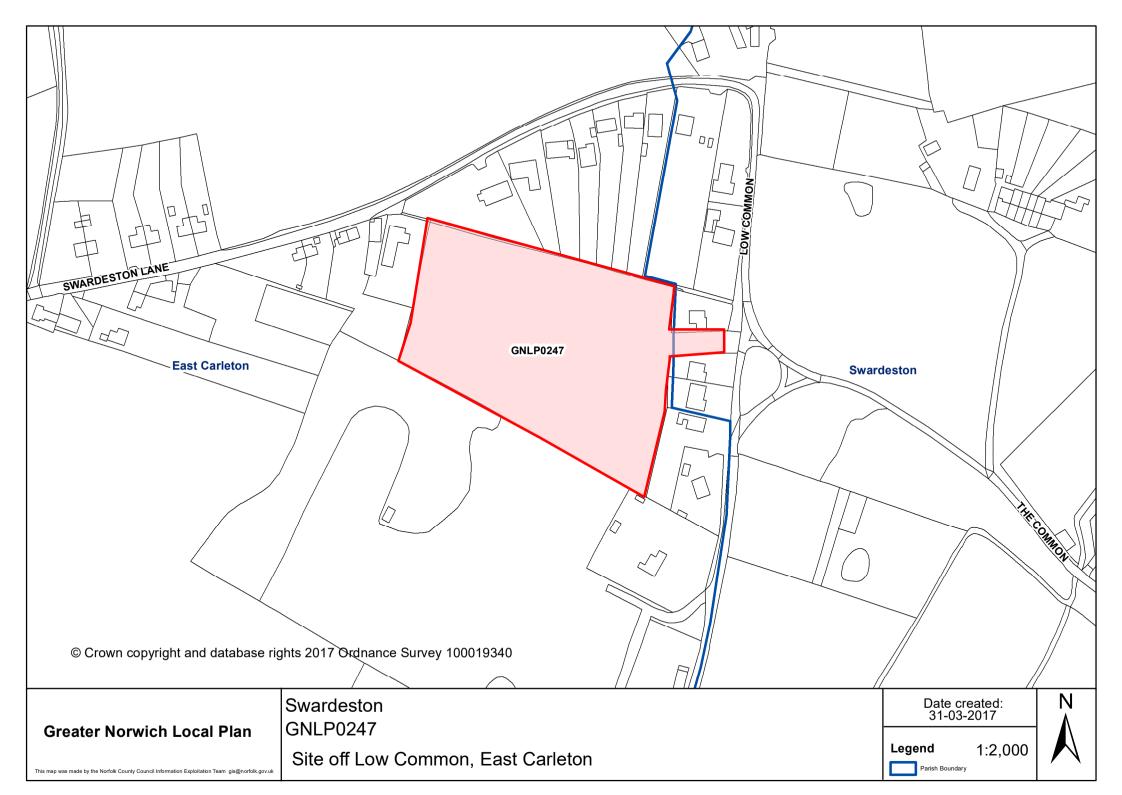

| Swardeston                          | ONLP0367<br>ONLP0367<br>ONLP0517  |                               |
|-------------------------------------|-----------------------------------|-------------------------------|
| © Crown copyright and database righ | ts 2017 Ordnance Survey 100019340 |                               |
|                                     |                                   | Date created: N               |
|                                     | Swardeston<br>GNLP0517            | Date created: N<br>31-03-2017 |
|                                     | Land off the Common               | Legend 1:2,000                |









| NOOD CROWN COPYRIGHT and database fight | Sion<br>GNLP0204                               | Geotentite                                      |
|-----------------------------------------|------------------------------------------------|-------------------------------------------------|
|                                         | Swardeston<br>GNLP0204<br>Site off Bobbins Way | Date created:<br>31-03-2017 N<br>Legend 1:2,012 |