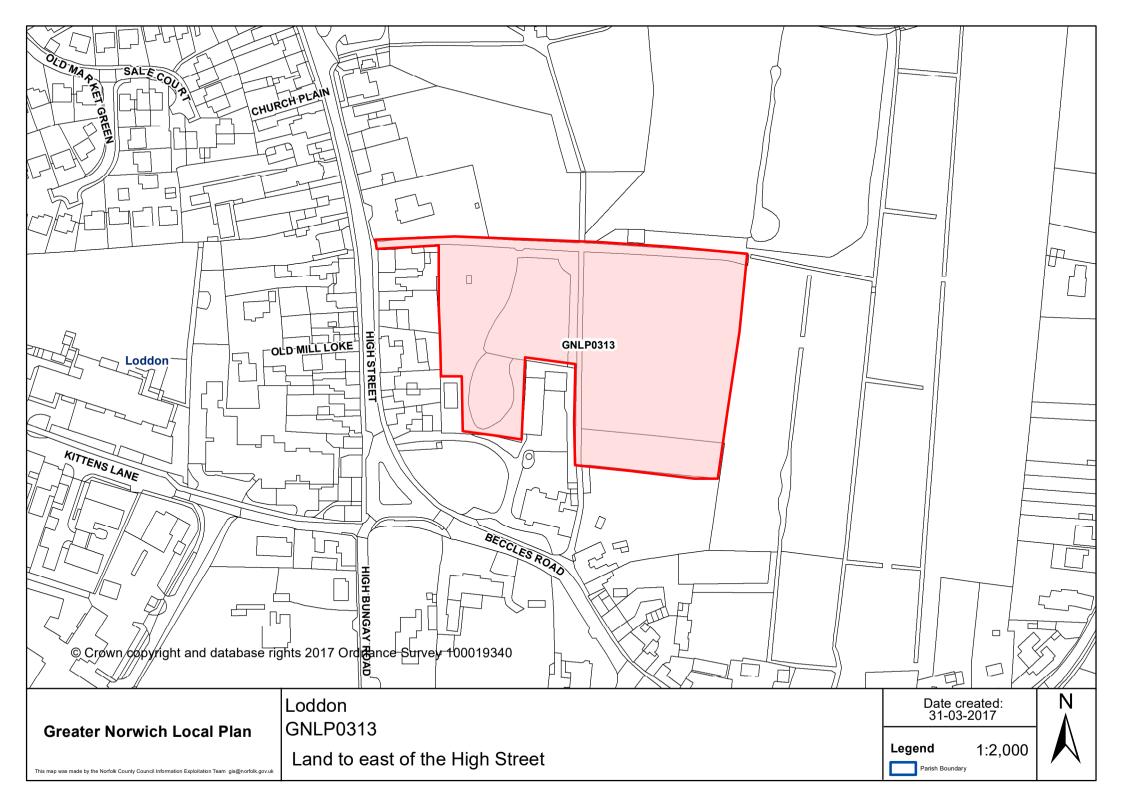

| GNLP0314                   | ONLP0312                                    |                                               |        |
|----------------------------|---------------------------------------------|-----------------------------------------------|--------|
| Greater Norwich Local Plan | Loddon<br>GNLP0312<br>Land off Beccles Road | Date created:<br>31-03-2017<br>Legend 1:2,785 | N<br>A |