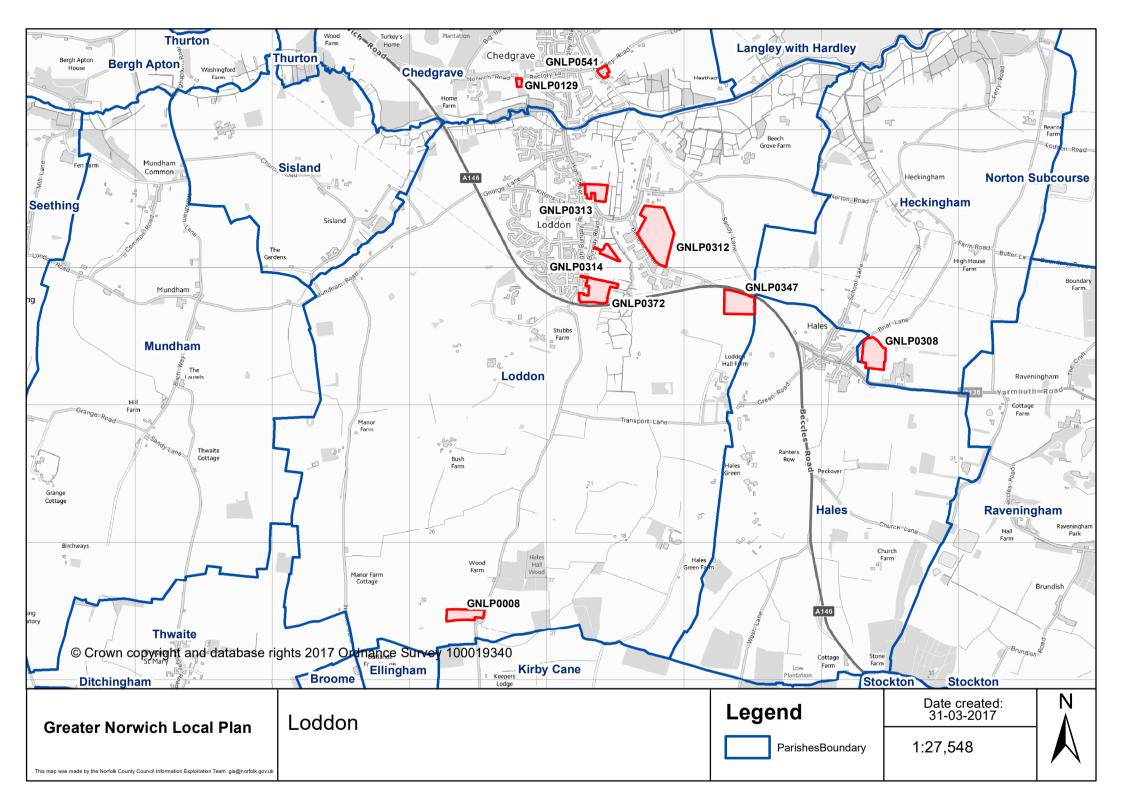

| A CRUE CONTRACTOR OF A CONTRAC | GNLP0372                                        | LODDON BYPASS                                 |            |
|--------------------------------------------------------------------------------------------------------------------------------------------------------------------------------------------------------------------------------------------------------------------------------------------------------------------------------------------------------------------------------------------------------------------------------------------------------------------------------------------------------------------------------------------------------------------------------------------------------------------------------------------------------------------------------------------------------------------------------------------------------------------------------------------------------------------------------------------------------------------------------------------------------------------------------------------------------------------------------------------------------------------------------------------------------------------------------------------------------------------------------------------------------------------------------------------------------------------------------------------------------------------------------------------------------------------------------------------------------------------------------------------------------------------------------------------------------------------------------------------------------------------------------------------------------------------------------------------------------------------------------------------------------------------------------------------------------------------------------------------------------------------------------------------------------------------------------------------------------------------------------------------------------------------------------------------------------------------------------------------------------------------------------------------------------------------------------------------------------------------------------|-------------------------------------------------|-----------------------------------------------|------------|
|                                                                                                                                                                                                                                                                                                                                                                                                                                                                                                                                                                                                                                                                                                                                                                                                                                                                                                                                                                                                                                                                                                                                                                                                                                                                                                                                                                                                                                                                                                                                                                                                                                                                                                                                                                                                                                                                                                                                                                                                                                                                                                                                |                                                 |                                               |            |
| Greater Norwich Local Plan                                                                                                                                                                                                                                                                                                                                                                                                                                                                                                                                                                                                                                                                                                                                                                                                                                                                                                                                                                                                                                                                                                                                                                                                                                                                                                                                                                                                                                                                                                                                                                                                                                                                                                                                                                                                                                                                                                                                                                                                                                                                                                     | Loddon<br>GNLP0372<br>Land off High Bungay Road | Date created:<br>31-03-2017<br>Legend 1:2,000 | ×          |
| This map was made by the Norfolk County Council Information Exploitation Team gis@norfolk.gov.uk                                                                                                                                                                                                                                                                                                                                                                                                                                                                                                                                                                                                                                                                                                                                                                                                                                                                                                                                                                                                                                                                                                                                                                                                                                                                                                                                                                                                                                                                                                                                                                                                                                                                                                                                                                                                                                                                                                                                                                                                                               |                                                 | Parish Boundary                               | <i>,</i> , |