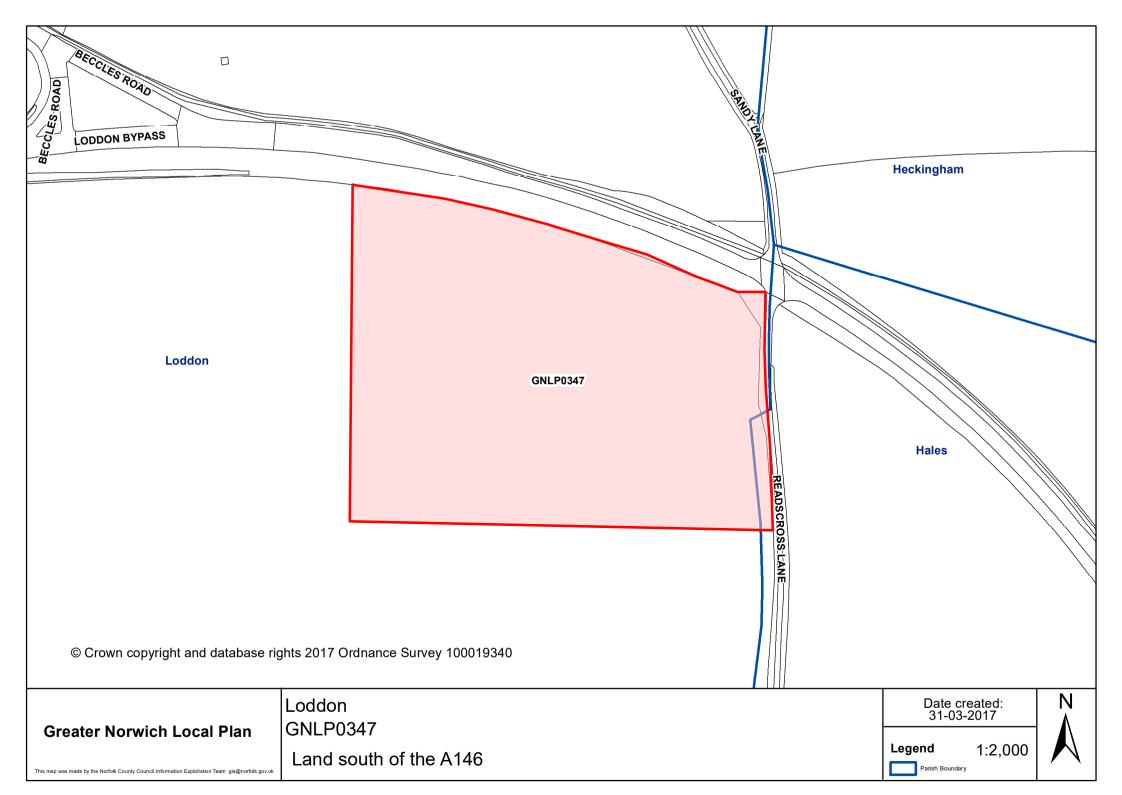

|                                                 | Parish Boundary                               | <i>,</i> , |







| GNLP0314                   | ONLP0312                                    |                                               |        |
|----------------------------|---------------------------------------------|-----------------------------------------------|--------|
| Greater Norwich Local Plan | Loddon<br>GNLP0312<br>Land off Beccles Road | Date created:<br>31-03-2017<br>Legend 1:2,785 | N<br>A |