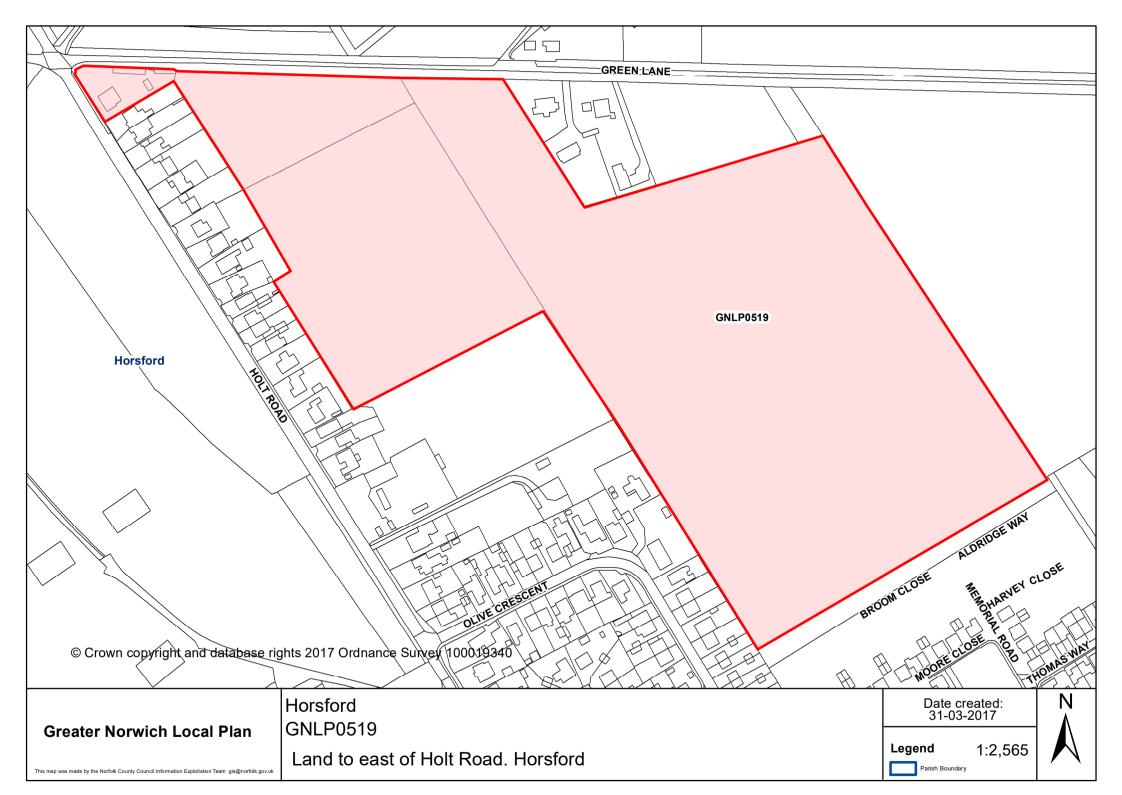

| Horsford                                                                                         | GNLP0369<br>GNLP0359<br>GNLP0369<br>GNLP0369<br>GNLP0369<br>GNLP0369<br>GNLP0369<br>GNLP0369<br>GNLP0369<br>GNLP0369<br>GNLP0369<br>GNLP0369<br>GNLP0369<br>GNLP0369<br>GNLP0369<br>GNLP0369<br>GNLP0369<br>GNLP0369<br>GNLP0369<br>GNLP0369<br>GNLP0369<br>GNLP0369<br>GNLP0369<br>GNLP0369<br>GNLP0369<br>GNLP0369<br>GNLP0369<br>GNLP0369<br>GNLP0369<br>GNLP0369<br>GNLP0369<br>GNLP0369<br>GNLP0369<br>GNLP0369<br>GNLP0369<br>GNLP0369<br>GNLP0369<br>GNLP0369<br>GNLP0369<br>GNLP0369<br>GNLP0369<br>GNLP0369<br>GNLP0369<br>GNLP0369<br>GNLP0369<br>GNLP0369<br>GNLP0369<br>GNLP0369<br>GNLP0369<br>GNLP0369<br>GNLP0369<br>GNLP0369<br>GNLP0369<br>GNLP0369<br>GNLP0369<br>GNLP0369<br>GNLP0369<br>GNL