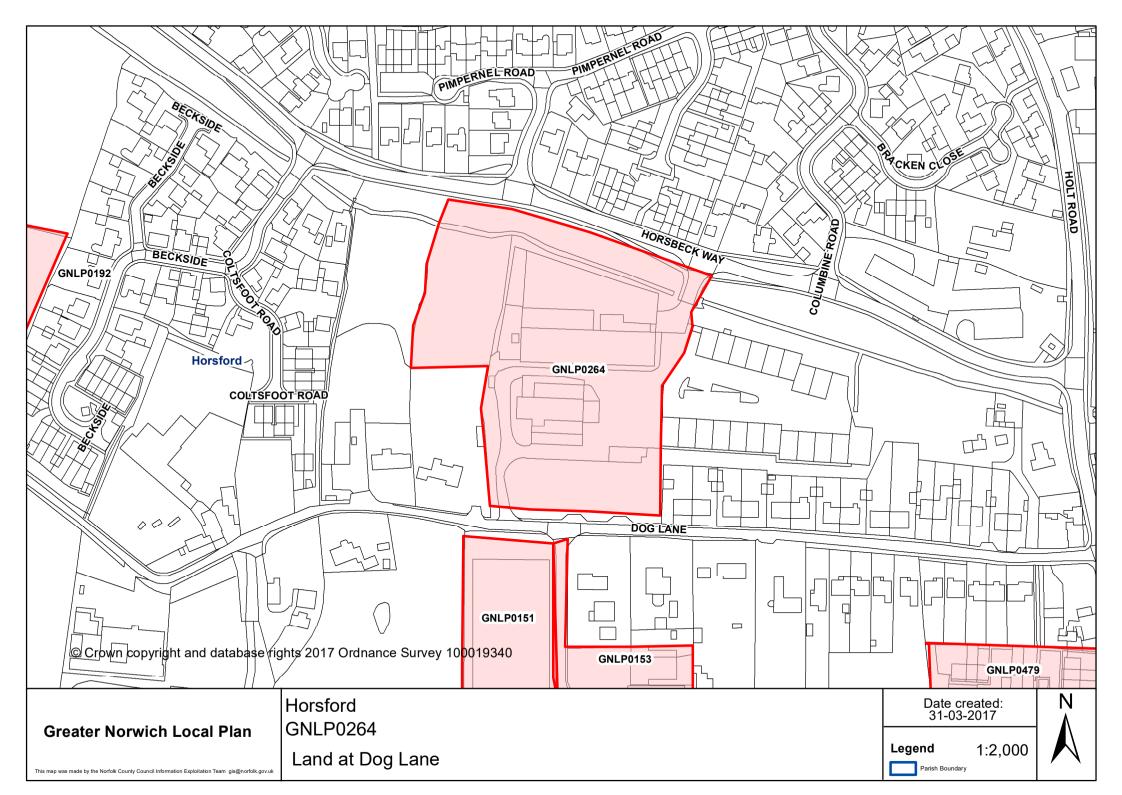

--------------------------------------------------------------------------------------------------|-----------------------------------------------|-------------------------------------------------|
| © Crown copyright and database rig                                                               | ghts 2017 Ordnance Survey 100019340           | GNLP0419                                        |
| Greater Norwich Local Plan                                                                       | Horsford<br>GNLP0302<br>Land off Reepham Road | Date created: N<br>31-03-2017<br>Legend 1:2,453 |
| This map was made by the Norfolk County Council Information Exploitation Team gis@norfolk.gov.uk | · ·                                           | Parish Boundary                                 |









|                                                                                                                             |                                                    |          |        |                       |                         | and the second |
|-----------------------------------------------------------------------------------------------------------------------------|----------------------------------------------------|----------|--------|-----------------------|-------------------------|----------------|
|                                                                                                                             |                                                    |          |        | HORSBECK              | MAR X                   | M RO HO