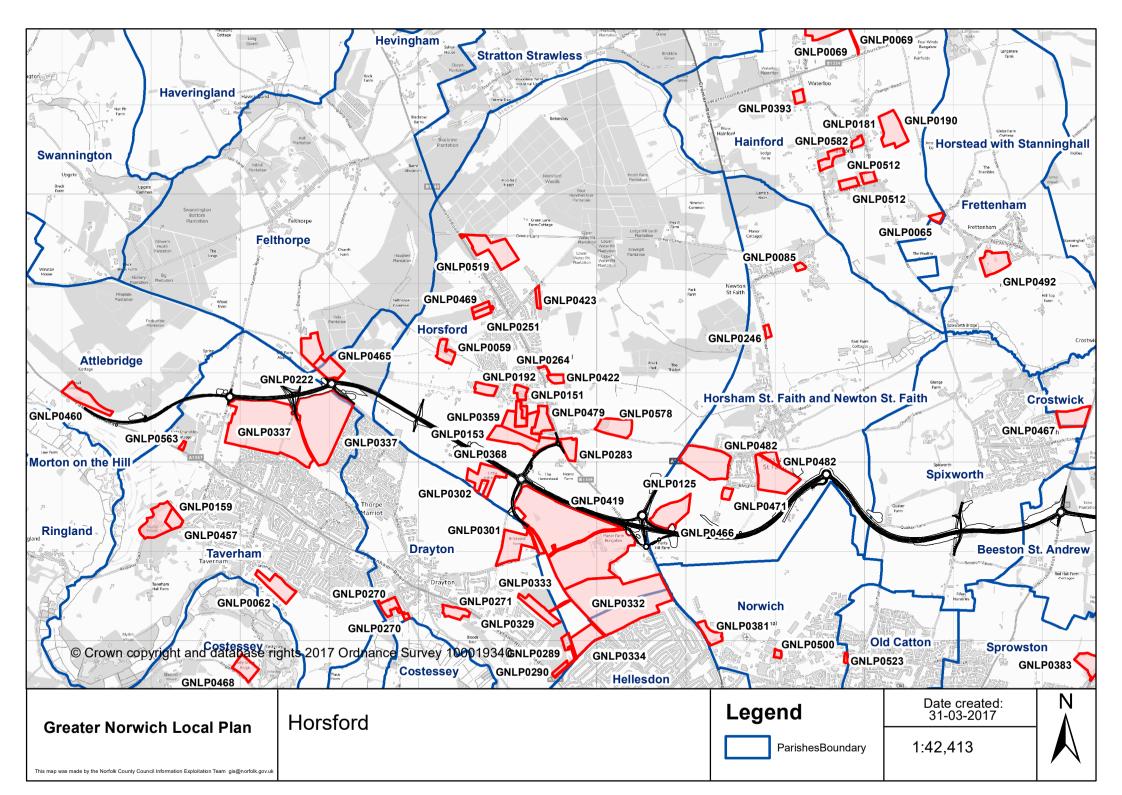

| Horsford                                                                                         | GNLP0369<br>GNLP0359<br>GNLP0369<br>GNLP0369<br>GNLP0369<br>GNLP0369<br>GNLP0369<br>GNLP0369<br>GNLP0369<br>GNLP0369<br>GNLP0369<br>GNLP0369<br>GNLP0369<br>GNLP0369<br>GNLP0369<br>GNLP0369<br>GNLP0369<br>GNLP0369<br>GNLP0369<br>GNLP0369<br>GNLP0369<br>GNLP0369<br>GNLP0369<br>GNLP0369<br>GNLP0369<br>GNLP0369<br>GNLP0369<br>GNLP0369<br>GNLP0369<br>GNLP0369<br>GNLP0369<br>GNLP0369<br>GNLP0369<br>GNLP0369<br>GNLP0369<br>GNLP0369<br>GNLP0369<br>GNLP0369<br>GNLP0369<br>GNLP0369<br>GNLP0369<br>GNLP0369<br>GNLP0369<br>GNLP0369<br>GNLP0369<br>GNLP0369<br>GNLP0369<br>GNLP0369<br>GNLP0369<br>GNLP0369<br>GNLP0369<br>GNLP0369<br>GNLP0369<br>GNLP0369<br>GNLP0369<br>GNLP0369<br>GNLP0369<br