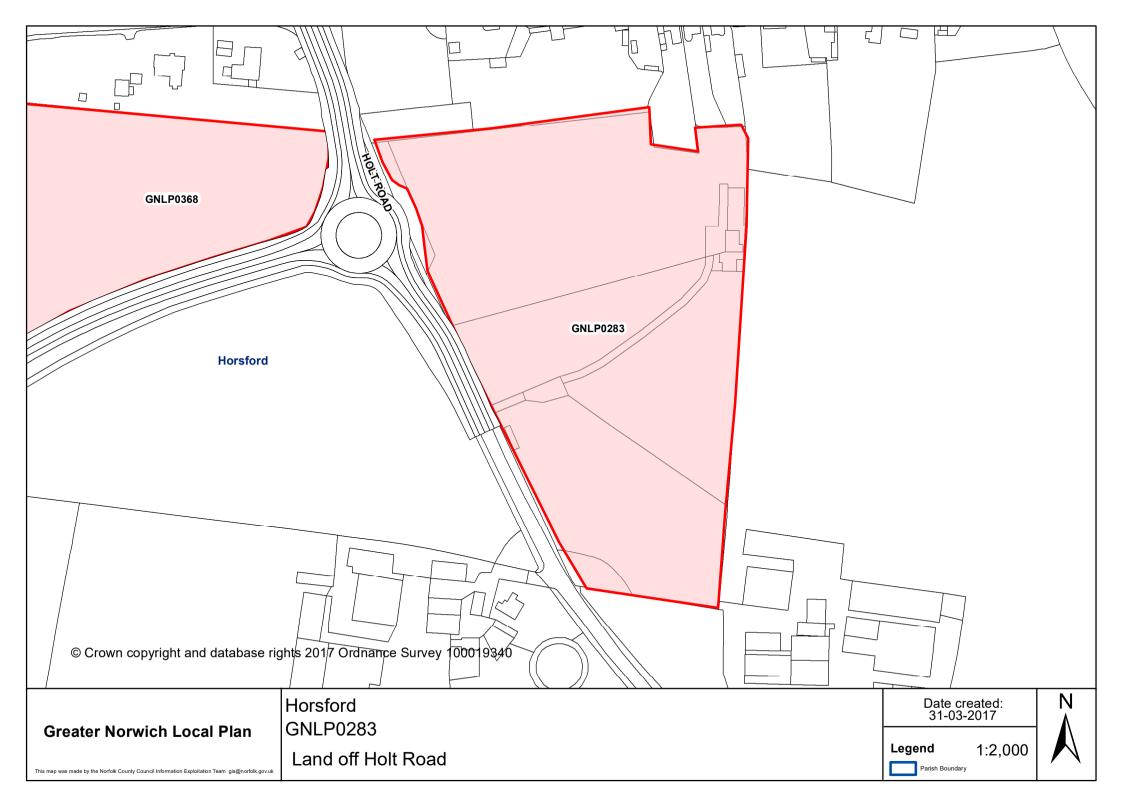

|--------------------------------------------------------------------------------------------------|-----------------------------------------------|-------------------------------------------------|
| © Crown copyright and database rig                                                               | ghts 2017 Ordnance Survey 100019340           | GNLP0419                                        |
| Greater Norwich Local Plan                                                                       | Horsford<br>GNLP0302<br>Land off Reepham Road | Date created: N<br>31-03-2017<br>Legend 1:2,453 |
| This map was made by the Norfolk County Council Information Exploitation Team gis@norfolk.gov.uk | · ·                                           | Parish Boundary                                 |









|                                                                                                                             |                                                    |          |        |                       |                         | and the second |
|-----------------------------------------------------------------------------------------------------------------------------|----------------------------------------------------|----------|--------|-----------------------|-------------------------|----------------|
|                                                                                                                             |                                                    |          |        | HORSBECK              | MAR X                   | M RO HO