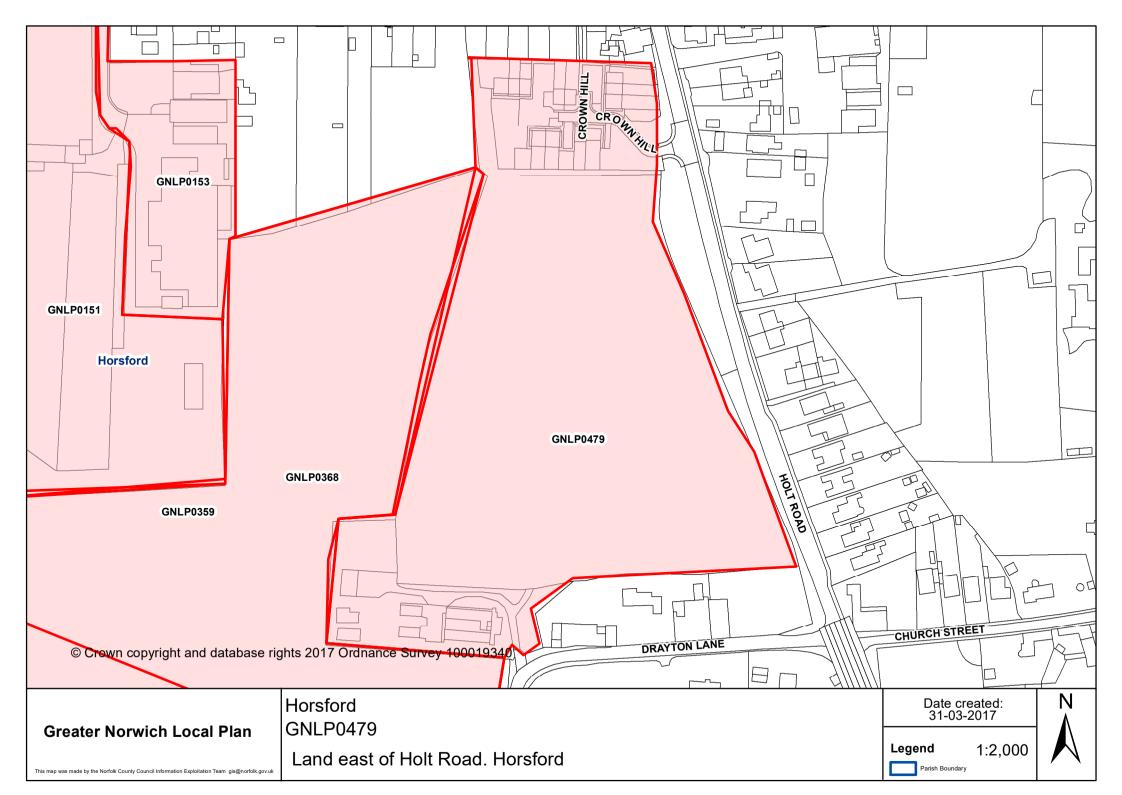

| Horsford                                                                                         | GNLP0369<br>GNLP0359<br>GNLP0369<br>GNLP0369<br>GNLP0369<br>GNLP0369<br>GNLP0369<br>GNLP0369<br>GNLP0369<br>GNLP0369<br>GNLP0369<br>GNLP0369<br>GNLP0369<br>GNLP0369<br>GNLP0369<br>GNLP0369<br>GNLP0369<br>GNLP0369<br>GNLP0369<br>GNLP0369<br>GNLP0369<br>GNLP0369<br>GNLP0369<br>GNLP0369<br>GNLP0369<br>GNLP0369<br>GNLP0369<br>GNLP0369<br>GNLP0369<br>GNLP0369<br>GNLP0369<br>GNLP0369<br>GNLP0369<br>GNLP0369<br>GNLP0369<br>GNLP0369<br>GNLP0369<br>GNLP0369<br>GNLP0369<br>GNLP0369<br>GNLP0369<br>GNLP0369<br>GNLP0369<br>GNLP0369<br>GNLP0369<br>GNLP0369<br>GNLP0369<br>GNLP0369<br>GNLP0369<br>GNLP0369<br>GNLP0369<br>GNLP0369<br>GNLP0369<br>GNLP0369<br>GNLP0369<br>GNLP0369<br>GNLP0369<br>GNLP0