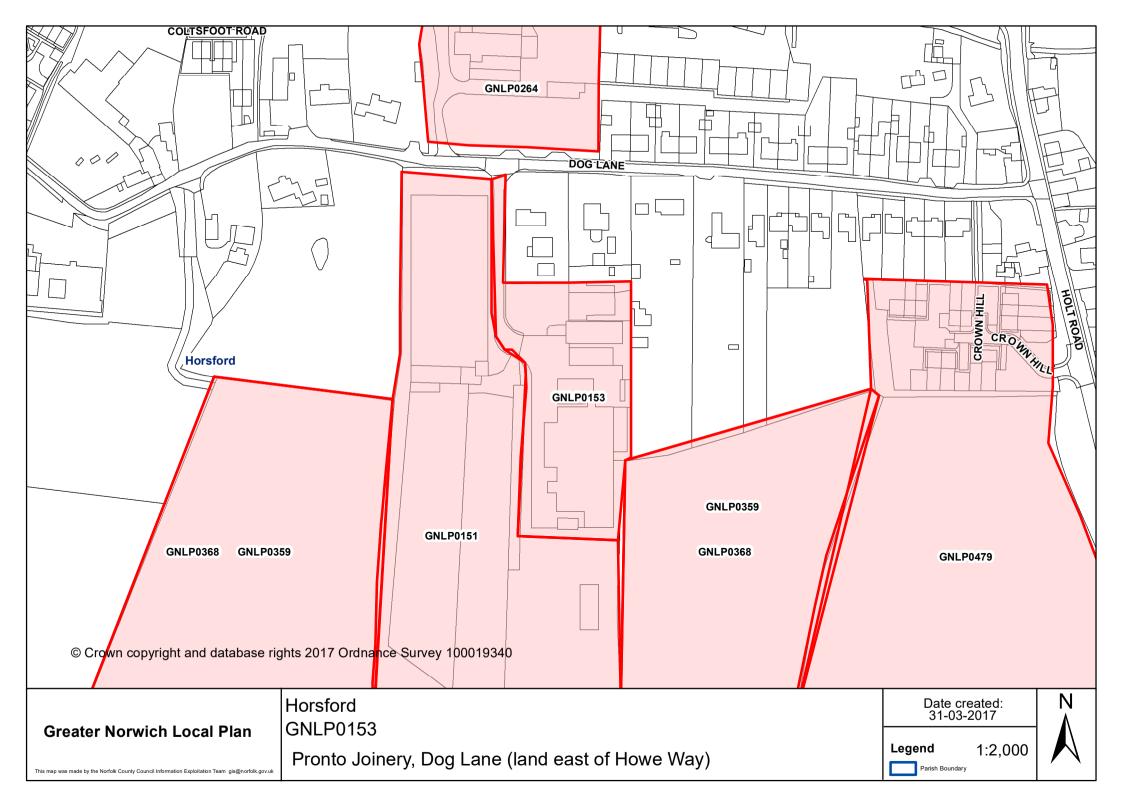

|                                                    |          |        |                       |                         |                |
| © Crown copyright and database rig                                                                                          | hts 2017 Ordnance Survey 100019340                 |          |        |                       |                         |                |
| Greater Norwich Local Plan This map was made by the Norfolk County Council Information Exploitation Team gis@norfolk.gov.uk | /<br>Horsford<br>GNLP0192<br>Arable Land, Dog Lane |          |        | Date creation 21-03-2 | ated:<br>017<br>1:2,000 | N              |