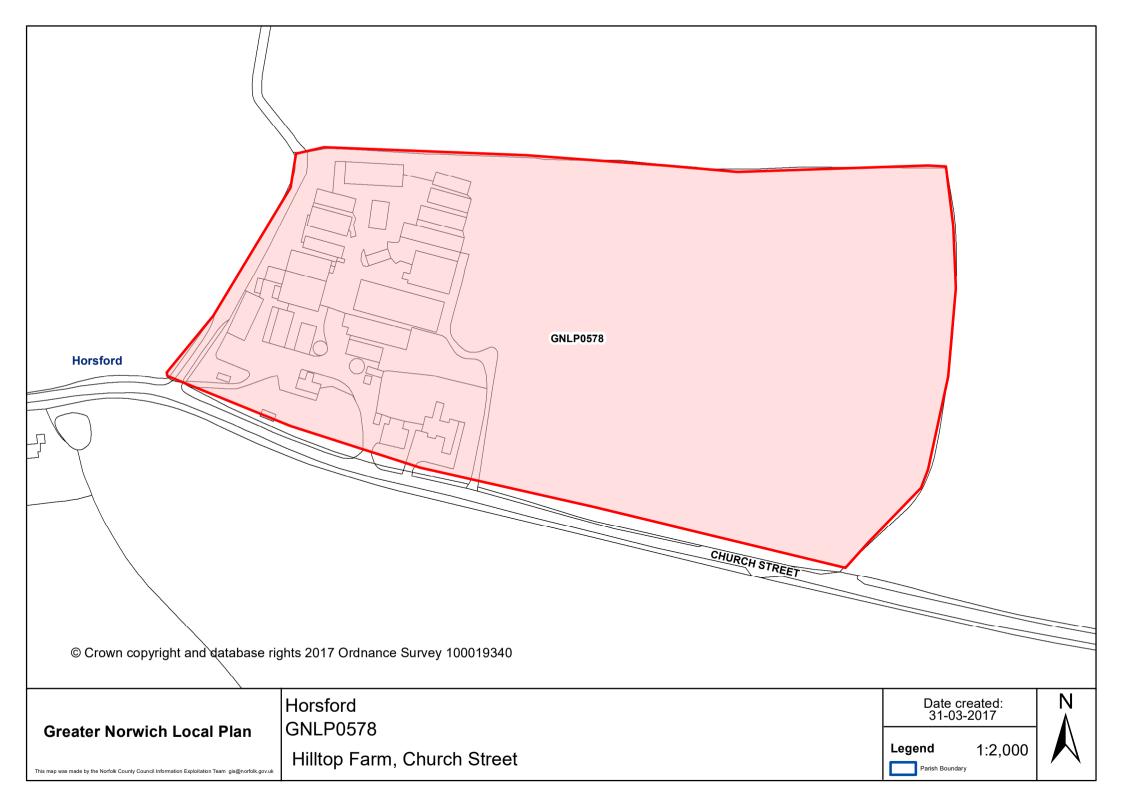

| Horsford                                                                                         | GNLP0369<br>GNLP0359<br>GNLP0369<br>GNLP0369<br>GNLP0369<br>GNLP0369<br>GNLP0369<br>GNLP0369<br>GNLP0369<br>GNLP0369<br>GNLP0369<br>GNLP0369<br>GNLP0369<br>GNLP0369<br>GNLP0369<br>GNLP0369<br>GNLP0369<br>GNLP0369<br>GNLP0369<br>GNLP0369<br>GNLP0369<br>GNLP0369<br>GNLP0369<br>GNLP0369<br>GNLP0369<br>GNLP0369<br>GNLP0369<br>GNLP0369<br>GNLP0369<br>GNLP0369<br>GNLP0369<br>GNLP0369<br>GNLP0369<br>GNLP0369<br>GNLP0369<br>GNLP0369<br>GNLP0369<br>GNLP0369<br>GNLP0369<br>GNLP0369<br>GNLP0369<br>GNLP0369<br>GNLP0369<br>GNLP0369<br>GNLP0369<br>GNLP0369<br>GNLP0369<br>GNLP0369<br>GNLP0369<br>GNLP0369<br>GNLP0369<br>GNLP0369<br>GNLP0369<br>GNLP0369<br>GNLP0369<br>GNLP0369<br>GNLP0369<br>G