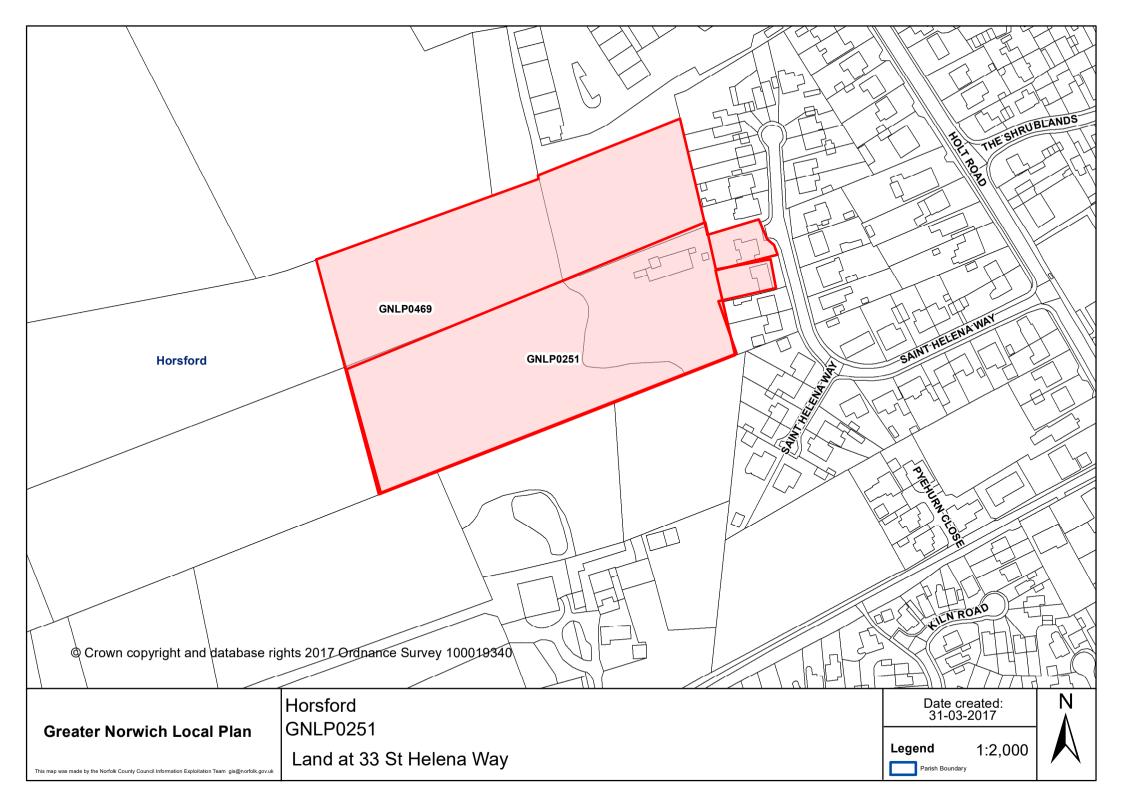

------------------------------------------------------------------------------------------------|-----------------------------------------------|-------------------------------------------------|
| © Crown copyright and database rig                                                               | ghts 2017 Ordnance Survey 100019340           | GNLP0419                                        |
| Greater Norwich Local Plan                                                                       | Horsford<br>GNLP0302<br>Land off Reepham Road | Date created: N<br>31-03-2017<br>Legend 1:2,453 |
| This map was made by the Norfolk County Council Information Exploitation Team gis@norfolk.gov.uk | · ·                                           | Parish Boundary                                 |









|                                                                                                                             |                                                    |          |        |                       |                         | and the second |
|-----------------------------------------------------------------------------------------------------------------------------|----------------------------------------------------|----------|--------|-----------------------|-------------------------|----------------|
|                                                                                                                             |                                                    |          |        | HORSBECK              | MAR X                   | M RO HO