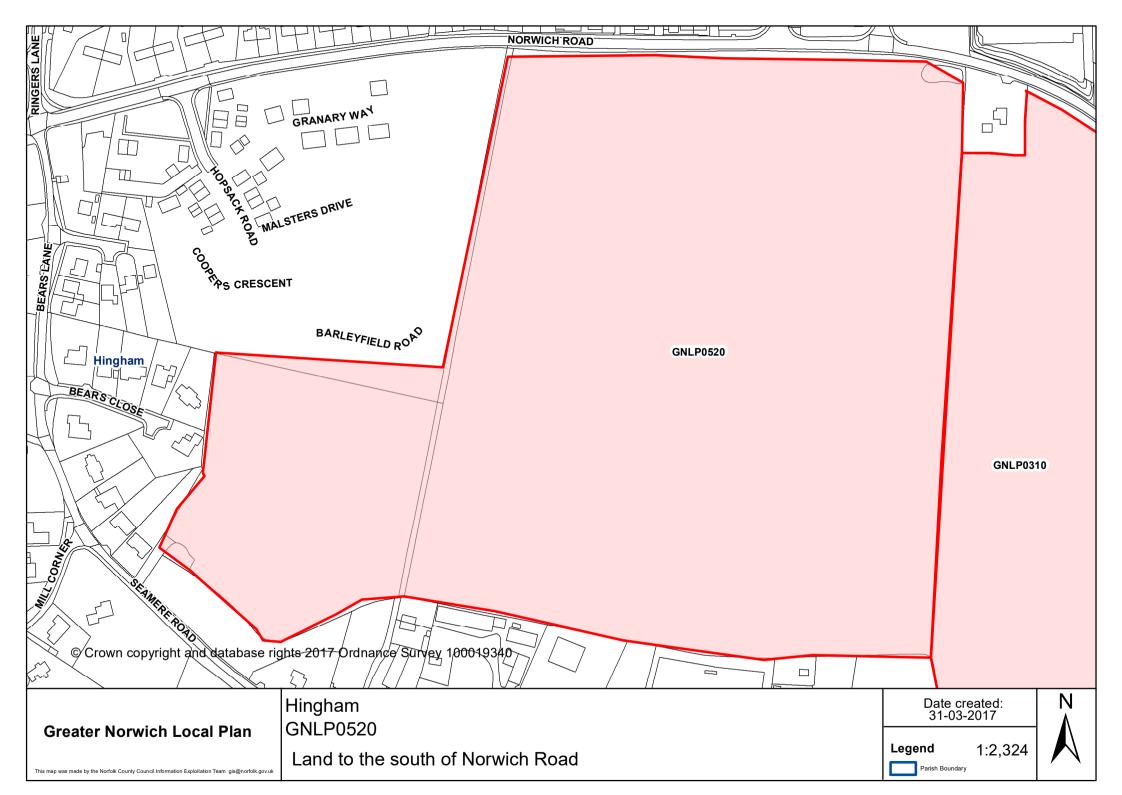

|                                      | GNLP0502                              |                 | NUR DRIVE                     |
|--------------------------------------|---------------------------------------|-----------------|-------------------------------|
| Hingham                              | GNEP0302                              | GNLP0501        |                               |
| © Crown copyright and database right | ghts 2017 Ordnance Survey 100019340   | SPRINGFIELDIWAY | THE DELL<br>GREENACCRE ROAD   |
| Greater Norwich Local Plan           | Hingham<br>GNLP0502                   |                 | Date created: N<br>31-03-2017 |
| Greater Norwich Local Plan           | Land west of Springfield Way. Hingham |                 | Legend 1:2,000                |



| GNLP0