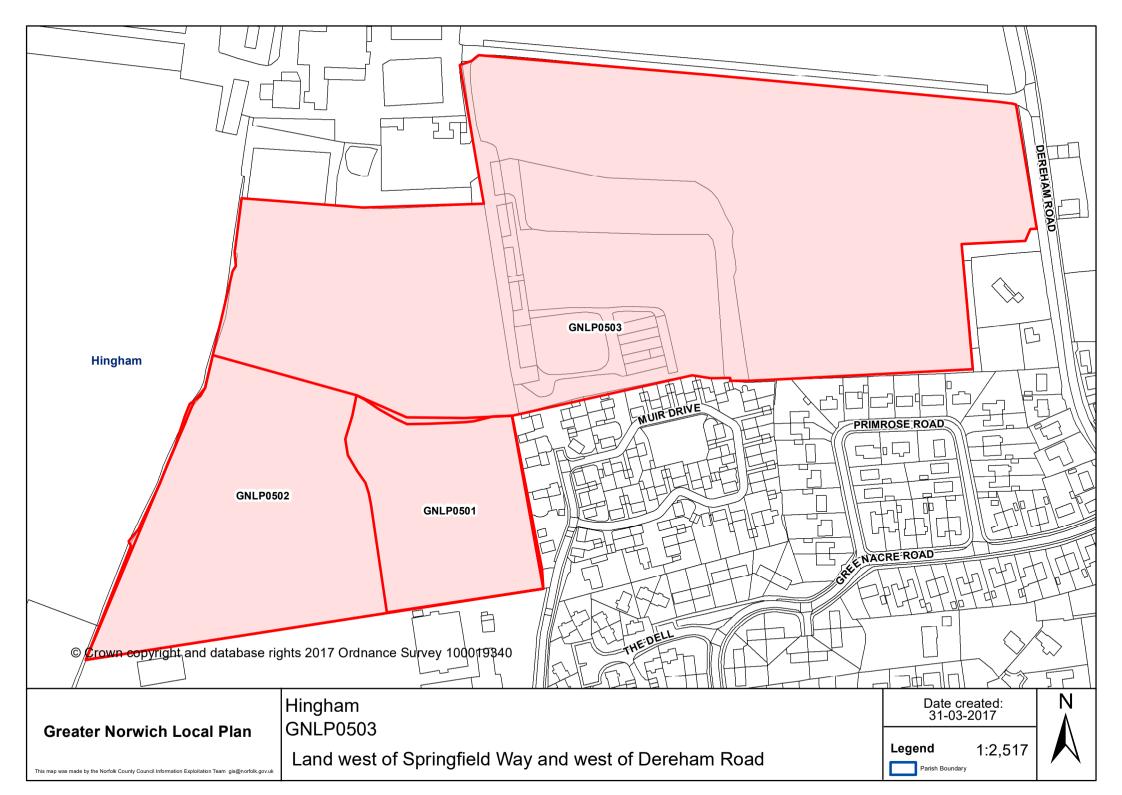

|                                      | GNLP0502                              |                 | NUR DRIVE                     |
|--------------------------------------|---------------------------------------|-----------------|-------------------------------|
| Hingham                              | GNEP0302                              | GNLP0501        |                               |
| © Crown copyright and database right | ghts 2017 Ordnance Survey 100019340   | SPRINGFIELDIWAY | THE DELL<br>GREENACCRE ROAD   |
| Greater Norwich Local Plan           | Hingham<br>GNLP0502                   |                 | Date created: N<br>31-03-2017 |
| Greater Norwich Local Plan           | Land west of Springfield Way. Hingham |                 | Legend 1:2,000                |