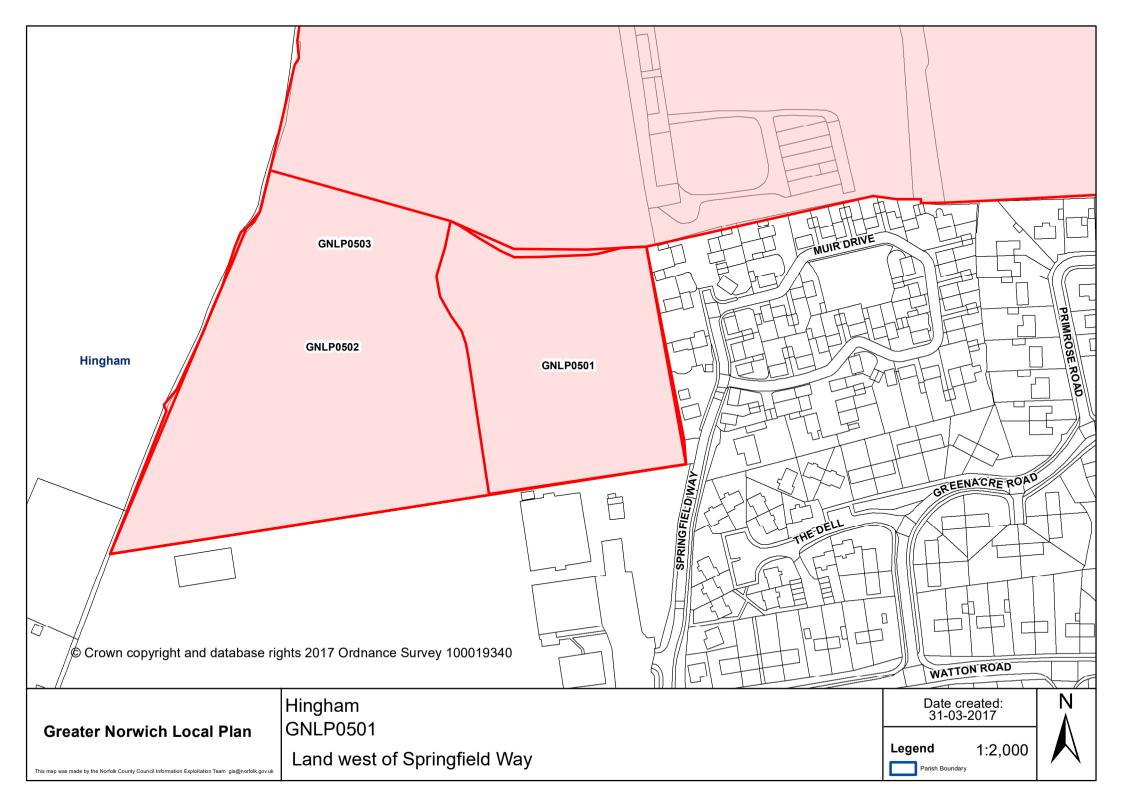

|                                      | GNLP0502                              |                 | NUR DRIVE                     |
|--------------------------------------|---------------------------------------|-----------------|-------------------------------|
| Hingham                              | GNEP0302                              | GNLP0501        |                               |
| © Crown copyright and database right | ghts 2017 Ordnance Survey 100019340   | SPRINGFIELDIWAY | THE DELL<br>GREENACCRE ROAD   |
| Greater Norwich Local Plan           | Hingham<br>GNLP0502                   |                 | Date created: N<br>31-03-2017 |
| Greater Norwich Local Plan           | Land west of Springfield Way. Hingham |                 | Legend 1:2,000                |