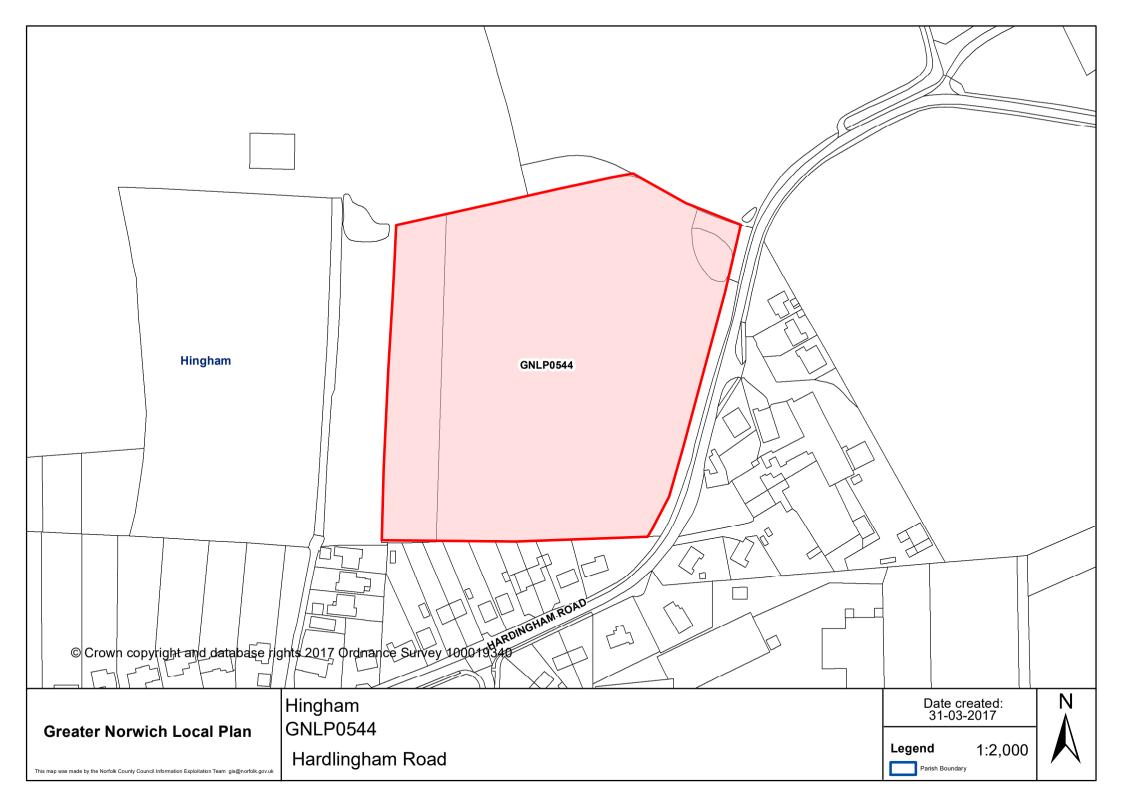

|                                      | GNLP0502                              |                 | NUR DRIVE                     |
|--------------------------------------|---------------------------------------|-----------------|-------------------------------|
| Hingham                              | GNEP0302                              | GNLP0501        |                               |
| © Crown copyright and database right | ghts 2017 Ordnance Survey 100019340   | SPRINGFIELDIWAY | THE DELL<br>GREENACCRE ROAD   |
| Greater Norwich Local Plan           | Hingham<br>GNLP0502                   |                 | Date created: N<br>31-03-2017 |
| Greater Norwich Local Plan           | Land west of Springfield Way. Hingham |                 | Legend 1:2,000                |



| GNL