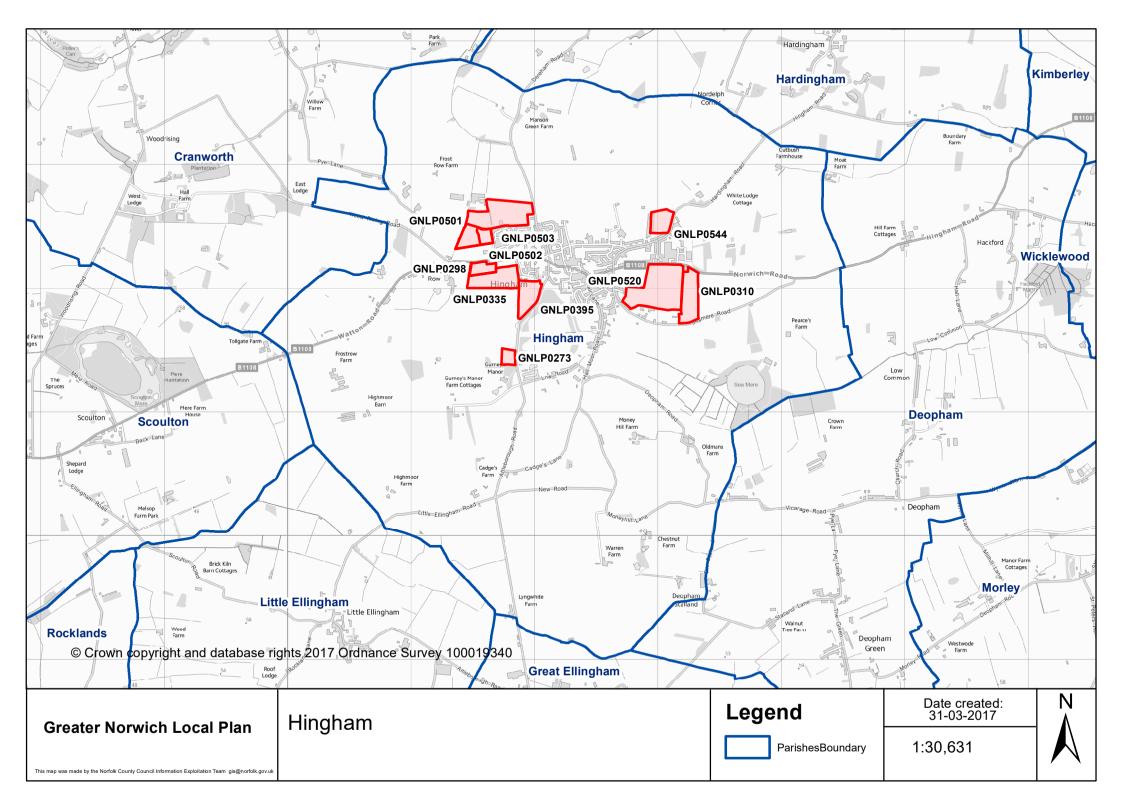

|                                      | GNLP0502                              |                 | NUR DRIVE                     |
|--------------------------------------|---------------------------------------|-----------------|-------------------------------|
| Hingham                              | GNEP0302                              | GNLP0501        |                               |
| © Crown copyright and database right | ghts 2017 Ordnance Survey 100019340   | SPRINGFIELDIWAY | THE DELL<br>GREENACCRE ROAD   |
| Greater Norwich Local Plan           | Hingham<br>GNLP0502                   |                 | Date created: N<br>31-03-2017 |
| Greater Norwich Local Plan           | Land west of Springfield Way. Hingham |                 | Legend 1:2,000                |



| G