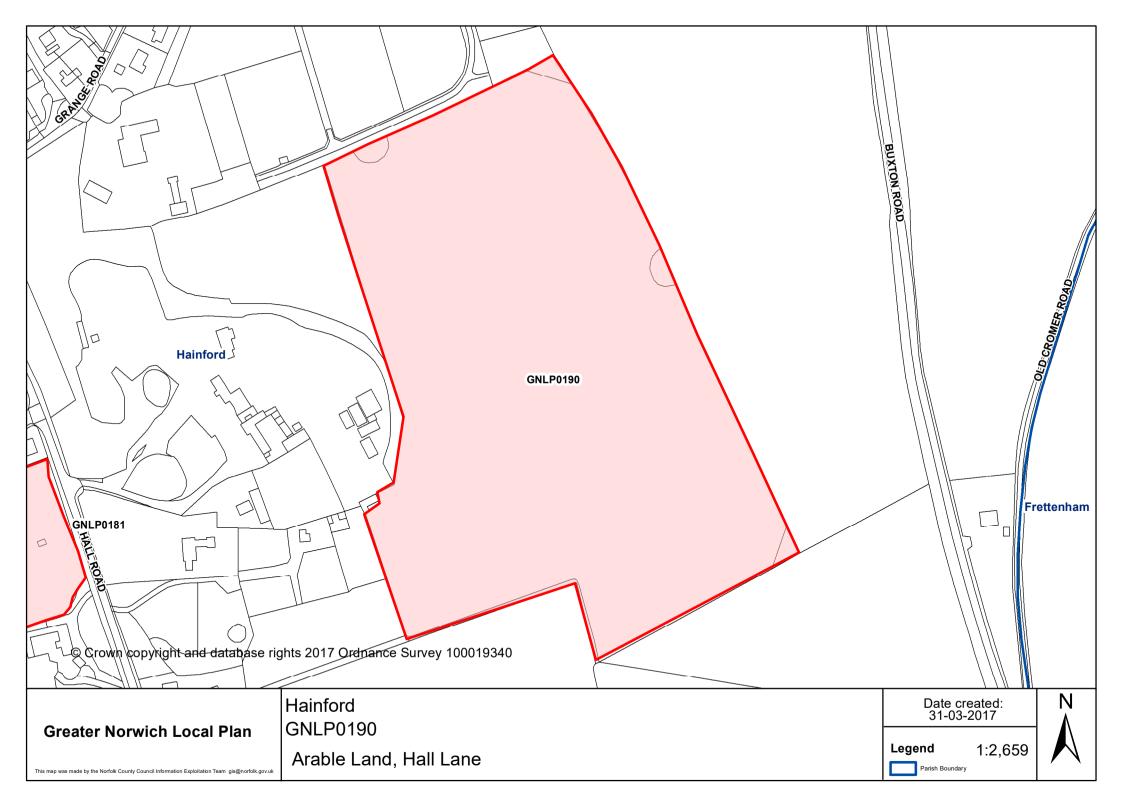

|                                                                                                  | GNLP0582                 | GNLP0181                      |
|--------------------------------------------------------------------------------------------------|--------------------------|-------------------------------|
| Greater Norwich Local Plan                                                                       | Hainford<br>GNLP0582     | Date created: N<br>31-03-2017 |
| This map was made by the Norfolk County Council Information Exploitation Team gis@norfolk.gov.uk | Land east of Newton Road | Legend 1:2,000                |











| © Crown copyright and database rig                                                               | GNLP0055<br>Frettenham<br>Phts 2017 Ordnance Survey 100019340 | COURTAIL                      |
|--------------------------------------------------------------------------------------------------|---------------------------------------------------------------|-------------------------------|
| Greater Norwich Local Plan                                                                       | Hainford<br>GNLP0065                                          | Date created: N<br>31-03-2017 |
| This map was made by the Norfolk County Council Information Exploitation Team gis@norfolk.gov.uk | Land at junction of Frettenham Road and Buxton Road           | Legend 1:2,000                |