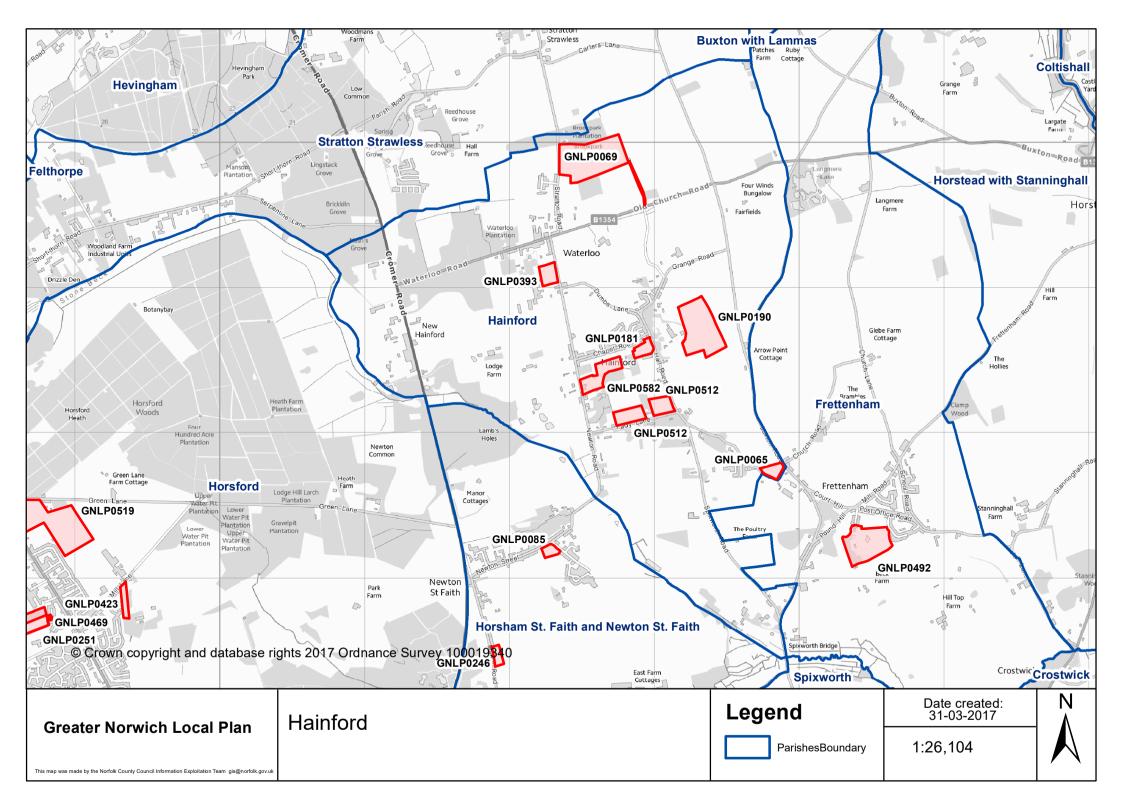

|                                                                                                  | GNLP0582                 | GNLP0181                      |
|--------------------------------------------------------------------------------------------------|--------------------------|-------------------------------|
| Greater Norwich Local Plan                                                                       | Hainford<br>GNLP0582     | Date created: N<br>31-03-2017 |
| This map was made by the Norfolk County Council Information Exploitation Team gis@norfolk.gov.uk | Land east of Newton Road | Legend 1:2,000                |











| © Crown copyright and database rig                                                               | GNLP0055<br>Frettenham<br>Phts 2017 Ordnance S