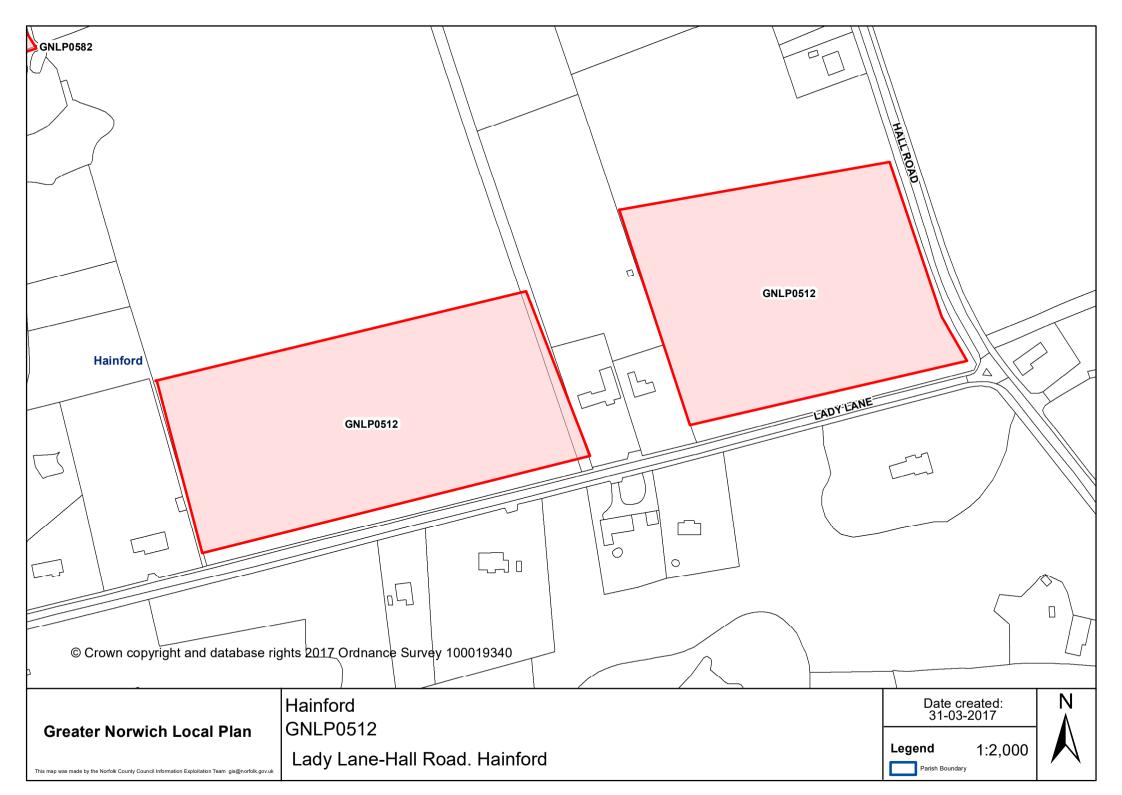

|                                                                                                  | GNLP0582                 | GNLP0181                      |
|--------------------------------------------------------------------------------------------------|--------------------------|-------------------------------|
| Greater Norwich Local Plan                                                                       | Hainford<br>GNLP0582     | Date created: N<br>31-03-2017 |
| This map was made by the Norfolk County Council Information Exploitation Team gis@norfolk.gov.uk | Land east of Newton Road | Legend 1:2,000                |











| © Crown copyright and database rig                                                               | GNLP0055<br>Frettenham<br>Phts 2017 Ordnance Survey 100019340 | COURTAIL                      |
|--------------------------------------------------------------------------------------------------|---------------------------------------------------------------|-------------------------------|
| Greater Norwich Local Plan                                                                       | Hainford<br>GNLP0065                                          | Date created: N<br>31-03-2017 |
| This map was made by the Norfolk County Council Information Exploitation Team gis@norfolk.gov.uk | Land at junction of Frettenham Road and Buxton Road           | Legend 1:2,000                |