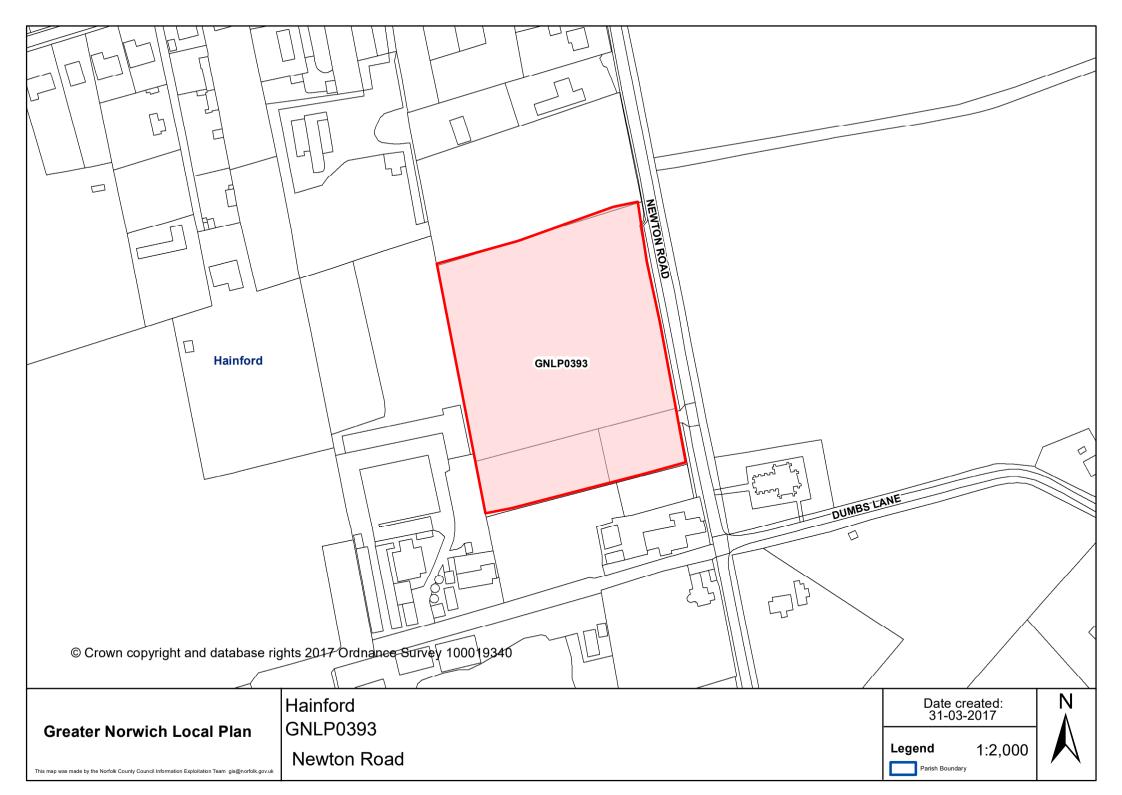

|                                                                                                  | GNLP0582                 | GNLP0181                      |
|--------------------------------------------------------------------------------------------------|--------------------------|-------------------------------|
| Greater Norwich Local Plan                                                                       | Hainford<br>GNLP0582     | Date created: N<br>31-03-2017 |
| This map was made by the Norfolk County Council Information Exploitation Team gis@norfolk.gov.uk | Land east of Newton Road | Legend 1:2,000                |











| © Crown copyright and database rig                                                               | GNLP0055<br>Frettenham<br>Phts 2017 Ordnance Survey 100019340 | COURTAIL                      |
|--------------------------------------------------------------------------------------------------|---------------------------------------------------------------|-------------------------------|
| Greater Norwich Local Plan                                                                       | Hainford<br>GNLP0065                                          | Date created: N<br>31-03-2017 |
| This map was made by the Norfolk County Council Information Exploitation Team gis@norfolk.gov.uk | Land at junction of Frettenham Road and Buxton Road           | Legend 1:2,000                |